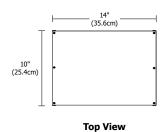

Power Input: 120-277 volts AC, 50/60Hz

Power Output: Class 2, 24 volts DC 4A, 3X96 watts maximum

**Dimensions:** 14" x 10" x 3"

Compatible Dimmers: Philips Sunrise SR1200ZTUNV, 0-10V dimmer.

Leviton: IP710-DL