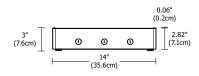

## 3x96W/24VDC Power Supply

Side View

Description: Accepts input voltage in a range of 120 - 277VAC and outputs 24VDC power up to 3x96 watts. Can be used as a dimmable or non-dim Power Supply. The low voltage output dims down to 7% when two additional wires are connected to a 0-10V dimmer. Power Supply features short circuit and overload protection. Indoor applications only.

Power Input: 120-277 volts AC, 50/60Hz

Power Output: Class 2, 24 volts DC 4A, 3X96 watts maximum

**Dimensions:** 14" x 10" x 3"

Compatible Dimmers: Philips Sunrise SR1200ZTUNV, 0-10V dimmer.

Leviton: IP710-DL