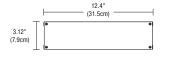

### **Dimensions:**

PSB-60W-010-24VDC: 12.4" x 3.12" x 2.18" PSB-60W-010-24VDC-IW: 14.25" x 5.1" x 2.1"