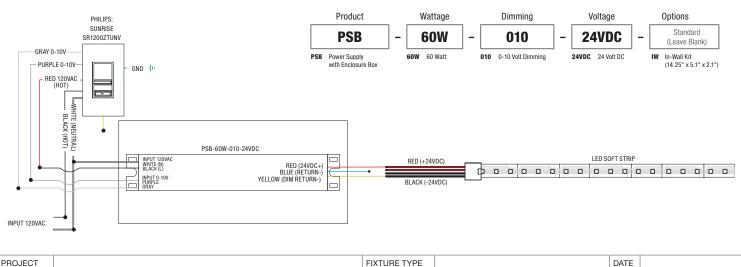

# PSB-60W-010-24VDC: 60 WATT 24 VOLT DC POWER SUPPLY

DESIGNED BY GREGORY KAY | ASSEMBLED IN AMERICA

REV 01.25.18

Top View

**Side View** 

PSB-60W-010-24VDC-IW

### **Description:**

Accepts input voltage in a range of 120 - 277VAC and outputs 24VDC power up to 60 watts. Can be used as a dimmable or non-dim Power Supply. The low voltage output dims down to 7% when two additional wires are connected to a 0-10V dimmer. The enclosure provides a space inside for electrical connections. In-Wall Power Supply Kit includes power supply, box cover and stud hangers for installing Junction Box in wall. Power Supply features short circuit and overload and over temperature protection. Indoor applications only.

### **Dimmer Type:**

Lutron: Radio Ra2 (with GRX-TVI), Grafik Eye Qs (with GRX-TVI), Diva (with PP20); Nova T Philips: Sunrise SR1200ZTUNV Leviton: IP710-DL