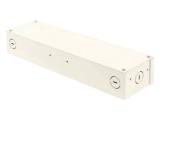

# PSB-60W-010-24VDC: 60 WATT 24 VOLT DC POWER SUPPLY

DESIGNED BY GREGORY KAY | ASSEMBLED IN AMERICA

REV 01.25.18

Top View

**Side View** 

PSB-60W-010-24VDC-IW

### **Description:**

Accepts input voltage in a range of 120 - 277VAC and outputs 24VDC power up to 60 watts. Can be used as a dimmable or non-dim Power Supply. The low voltage output dims down to 7% when two additional wires are connected to a 0-10V dimmer. The enclosure provides a space inside for electrical connections. In-Wall Power Supply Kit includes power supply, box cover and stud hangers for installing Junction Box in wall. Power Supply features short circuit and overload and over temperature protection. Indoor applications only.

#### Mounting:

Surface mounted with conduit access