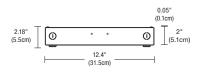

### **Dimensions:**

PSB-60W-010-24VDC: 12.4" x 3.12" x 2.18" PSB-60W-010-24VDC-IW: 14.25" x 5.1" x 2.1"