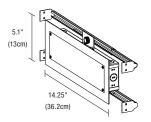

### **Dimensions:**

PSB-60W-010-24VDC: 12.4" x 3.12" x 2.18" PSB-60W-010-24VDC-IW: 14.25" x 5.1" x 2.1"