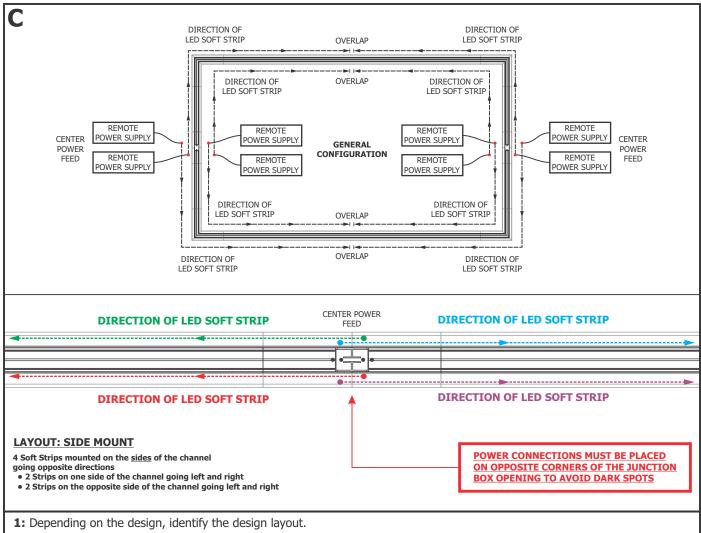

## **Installation Guide for Room Wrapping Configurations**

## Installation Instructions for TruLine 1.6A - Avoid Dark Spots with Center Power Feeds

## IMPORTANT INFORMATION

- Follow this guideline along the Center Feed instructions.

SAVE THESE INSTRUCTIONS!