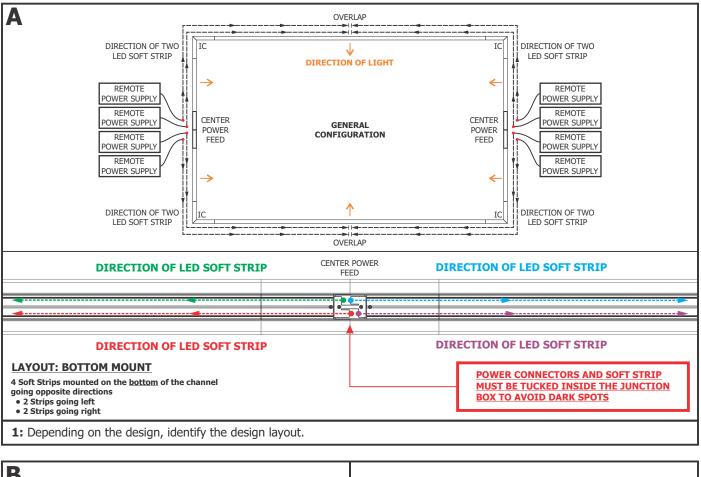

## Installation Instructions for TruLine 1.6A - Avoid Dark Spots with Center Power Feeds

## IMPORTANT INFORMATION

- Follow this guideline along the Center Feed instructions.

SAVE THESE INSTRUCTIONS!