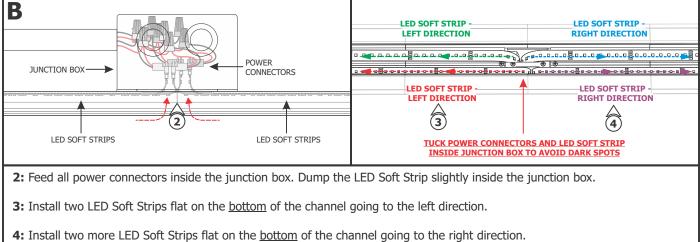

## Installation Instructions for TruLine 1.6A - Avoid Dark Spots with Center Power Feeds

## IMPORTANT INFORMATION

- Follow this guideline along the Center Feed instructions.

SAVE THESE INSTRUCTIONS!