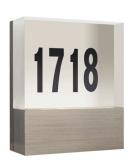

# TV LED - INDOOR/ OUTDOOR

REV.04.12.18 DESIGNED BY GREGORY KAY | ASSEMBLED IN AMERICA

ELV-SN TV-W-L1-ELV-WH

TVC-W-L1-ELV-SN Custom Design

The geometric TV wall sconce provides intense light with warm white LEDs. IP 65 rated for indoor and outdoor applications, the fixture features a satin aluminum or white base with clear UV stable diffuser. For custom black letter versions (TVC), send the address or desired artwork to design@PureEdgeLighting.com. Each custom design requires a minimum order of 50 pieces. ADA compliant. Fixture includes 5 year warranty.