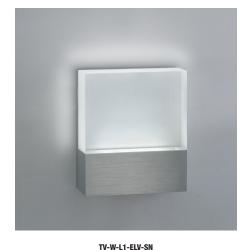

# TV LED - INDOOR/ OUTDOOR

REV.04.12.18 DESIGNED BY GREGORY KAY | ASSEMBLED IN AMERICA

ELV-SN TV-W-L1-ELV-WH

TVC-W-L1-ELV-SN Custom Design

The geometric TV wall sconce provides intense light with warm white LEDs. IP 65 rated for indoor and outdoor applications, the fixture features a satin aluminum or white base with clear UV stable diffuser. For custom black letter versions (TVC), send the address or desired artwork to design@PureEdgeLighting.com. Each custom design requires a minimum order of 50 pieces. ADA compliant. Fixture includes 5 year warranty.

#### Finish

- Satin Nickel
- White