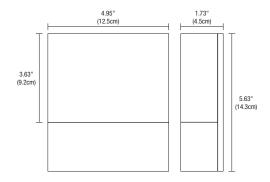

# TV LED - INDOOR/ OUTDOOR



REV.04.12.18 DESIGNED BY GREGORY KAY | ASSEMBLED IN AMERICA







ELV-SN TV-W-L1-ELV-WH

TVC-W-L1-ELV-SN Custom Design





The geometric TV wall sconce provides intense light with warm white LEDs. IP 65 rated for indoor and outdoor applications, the fixture features a satin aluminum or white base with clear UV stable diffuser. For custom black letter versions (TVC), send the address or desired artwork to design@PureEdgeLighting.com. Each custom design requires a minimum order of 50 pieces. ADA compliant. Fixture includes 5 year warranty.

#### Finish

- Satin Nickel
- White

### **Lamp Specification**

- 7.95 Total Watts (LED and power supply),
- 12VAC LED, 2972K, 85CRI, 329 lumens,
- 41 lumens per watt; 96.64% lumen maintenance projection at 25°C ambient

## **Dimming**

 Constant current 700 mA driver - Dimmable with low voltage electronic dimmer. Lutron: Diva #DVELV-300P; Skylark #SELV-300P; Maestro #MA