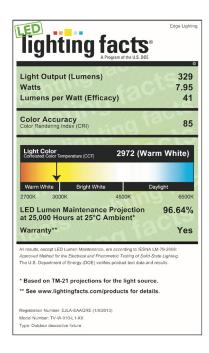

### **Lamp Specification**

- 7.95 Total Watts (LED and power supply),
- 12VAC LED, 2972K, 85CRI, 329 lumens,
- 41 lumens per watt; 96.64% lumen maintenance projection at 25°C ambient