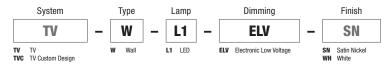

# TV LED - INDOOR/ OUTDOOR

REV.04.12.18 DESIGNED BY GREGORY KAY | ASSEMBLED IN AMERICA

ELV-SN TV-W-L1-ELV-WH

TVC-W-L1-ELV-SN Custom Design

The geometric TV wall sconce provides intense light with warm white LEDs. IP 65 rated for indoor and outdoor applications, the fixture features a satin aluminum or white base with clear UV stable diffuser. For custom black letter versions (TVC), send the address or desired artwork to design@PureEdgeLighting.com. Each custom design requires a minimum order of 50 pieces. ADA compliant. Fixture includes 5 year warranty.

#### Finish

- Satin Nickel
- White