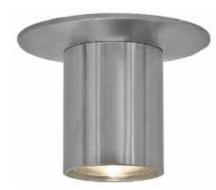

## **Description:**

Rocky is a ceiling mount accent and general downlight, featuring high temperature silicone o-rings that create a watertight seal. Machined from marine grade 316 stainless steel or 6061 aluminum brushed to a satin finish. Rocky Ceiling is available in Low Voltage (H1) and Line Voltage (H2) halogen versions. A removable, lockable shield with fasteners retains a glass lens and a louver accessory. It is rated for indoor, outdoor, and wet locations.

## Weight:

2 lbs (0.9 kg)

4.5" (11.4cm)

www.edgelighting.com