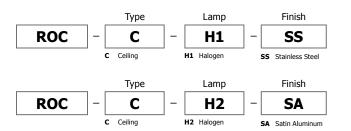

# **ROCKY CEILING - INDOOR / OUTDOOR**

ŒD

## **Description:**

Rocky is a ceiling mount accent and general downlight, featuring high temperature silicone o-rings that create a watertight seal. Machined from marine grade 316 stainless steel or 6061 aluminum brushed to a satin finish. Rocky Ceiling is available in Low Voltage (H1) and Line Voltage (H2) halogen versions. A removable, lockable shield with fasteners retains a glass lens and a louver accessory. It is rated for indoor, outdoor, and wet locations.

## Finish:

H1: Brushed Stainless Steel H2: Satin Aluminum

# Lamp Specification:

Halogen (H1)

Lamp Included; 20 Watt MR16 GU5.3 base Halogen (H2) Lamp Included; 35 Watt Line Voltage MR16 (PAR16) GU10 base