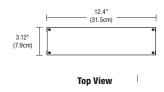

#### **Dimensions:**

PSB-25W-010-24VDC: 12.4" x 3.12" x 2.18" PSB-25W-010-24VDC-IW: 14.25" x 5.1" x 2.1"