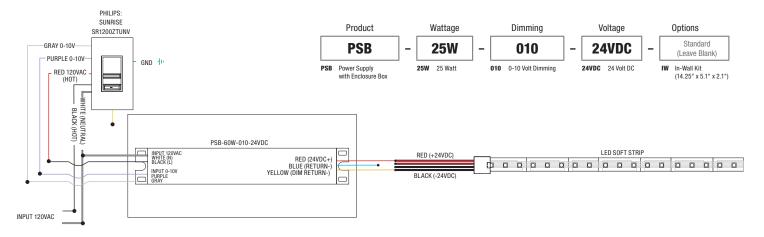

# PSB-25W-010-24VDC: 25 WATT 24 VOLT DC POWER SUPPLY

REV 01.25.18 DESIGNED BY GREGORY KAY I MADE IN USA

PSB-25W-010-24VDC-IW

#### **Description:**

Accepts input voltage in a range of 120 - 277VAC and outputs 24VDC power up to 25 watts. Can be used as a dimmable or non-dim Power Supply. The low voltage output dims down to 7% when two additional wires are connected to a 0-10V dimmer. The enclosure provides a space inside for electrical connections. In-Wall Power Supply Kit includes power supply, box cover and stud hangers for installing Junction Box in wall. Power Supply features short circuit and overload and over temperature protection. Indoor applications only.

## **Dimmer Type:**

Lutron: Radio Ra2 (with GRX-TVI), Grafik Eye Qs (with GRX-TVI),

Diva (with PP20); Nova T Philips: Sunrise SR1200ZTUNV

Leviton: IP710-DL