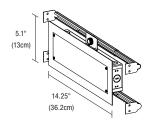

#### **Dimensions:**

PSB-25W-010-24VDC: 12.4" x 3.12" x 2.18" PSB-25W-010-24VDC-IW: 14.25" x 5.1" x 2.1"