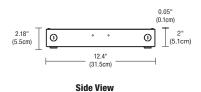

#### **Dimensions:**

PSB-25W-010-24VDC: 12.4" x 3.12" x 2.18" PSB-25W-010-24VDC-IW: 14.25" x 5.1" x 2.1"