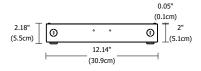

**Top View** 



**Side View** 

# **Description:**

Accepts input voltage in a range of 120 - 277VAC and outputs 24VDC power up to 100 watts. The integrated DALI Driver receives signals from a DALI-compatible controller (sold separately, by others). This controls color mixing and light intensity for RGB, RGB+W. For White, this controls light intensity for up to four separate systems. Power Supply features short circuit and overload protection. Indoor applications only.

## **Applications:**

#### Indoor\*

\*To avoid overheating the power supply, install it in a ventilated remote location where air flows. Maintain proper spacing among power supplies when multiple power supplies are installed in the same remote location.

## **Power Input:**

120-277VAC, 50/60Hz

### **Power Output:**

Class 2; 24 volts