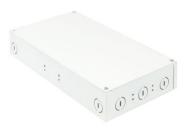

# **Description:**

Accepts input voltage in a range of 120 - 277VAC and outputs 24VDC power up to 100 watts. The integrated DALI Driver receives signals from a DALI-compatible controller (sold separately, by others). This controls color mixing and light intensity for RGB, RGB+W. For White, this controls light intensity for up to four separate systems. Power Supply features short circuit and overload protection. Indoor applications only.