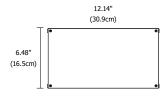

**Top View** 



**Side View** 

# **Description:**

Accepts input voltage in a range of 120 - 277VAC and outputs 24VDC power up to 100 watts. The integrated DALI Driver receives signals from a DALI-compatible controller (sold separately, by others). This controls color mixing and light intensity for RGB, RGB+W. For White, this controls light intensity for up to four separate systems. Power Supply features short circuit and overload protection. Indoor applications only.

## **Applications:**

#### Indoor\*

\*To avoid overheating the power supply, install it in a ventilated remote location where air flows. Maintain proper spacing among power supplies when multiple power supplies are installed in the same remote location.

## **Power Input:**

120-277VAC, 50/60Hz

### **Power Output:**

C