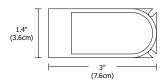

**Top View** 



**Side View** 

## **Description:**

Compact, lightweight remote electronic 40W/24V LED Power Supply converts standard 120VAC voltage to 24VDC and features built-in short-circuit protection. The low voltage output may be dimmed using an electronic low voltage dimmer. The Power Supply is certified to be used inside a standard Junction Box enclosure. Power Supply features short circuit and overload protection. Indoor applications only.

#### **Applications:**

### Indoor\*

\*To avoid overheating the power supply, install it in a ventilated remote location where air flows. Maintain proper spacing among power supplies when multiple power supplies are installed in the same remote location.

#### **Power Input:**

120 volts AC, 60Hz

# **Power Output:**

Class 2; 24 volts DC