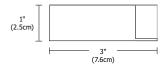

**Top View** 



**Side View** 

## **Description:**

Compact, lightweight remote electronic 40W/24V LED Power Supply converts standard 120VAC voltage to 24VDC and features built-in short-circuit protection. The low voltage output may be dimmed using an electronic low voltage dimmer. The Power Supply is certified to be used inside a standard Junction Box enclosure. Power Supply features short circuit and overload protection. Indoor applications only.

#### **Applications:**

### Indoor\*

\*To avoid overheating the power supply, install it in a ventilated remote location where air flows. Maintain proper spacing among power supplies when multiple power supplies are installed in the same remote location.

#### **Power Input:**

120 volts AC, 60Hz

# **Power Output:**

Class 2; 24 volts DC 1.67A 40 watt max