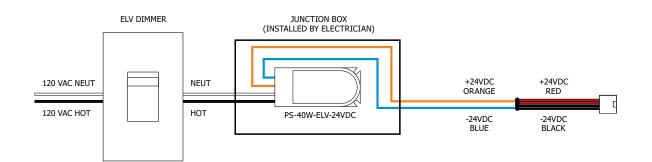

## **Description:**

Compact, lightweight remote electronic 40W/24V LED Power Supply converts standard 120VAC voltage to 24VDC and features built-in short-circuit protection. The low voltage output may be dimmed using an electronic low voltage dimmer. The Power Supply is certified to be used inside a standard Junction Box enclosure. Power Supply features short circuit and overload protection. Indoor applications only.

#### **Power Input:**

120 volts AC, 60Hz

# **Power Output:**

Class 2; 24 volts DC 1.67A 40 watt maximum

#### **Dimmer Type:**

Electronic Low Voltage Dimmer Lutron: Diva #DVELV-300P; Skylark #SELV-300P; Maestro #MAELV-600