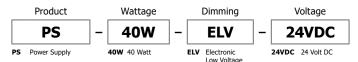

## **Description:**

Compact, lightweight remote electronic 40W/24V LED Power Supply converts standard 120VAC voltage to 24VDC and features built-in short-circuit protection. The low voltage output may be dimmed using an electronic low voltage dimmer. The Power Supply is certified to be used inside a standard Junction Box enclosure. Power Supply features short circuit and overload protection. Indoor applications only.