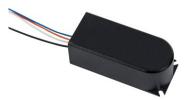

## **Description:**

Compact, lightweight remote electronic 40W/24V LED Power Supply converts standard 120VAC voltage to 24VDC and features built-in short-circuit protection. The low voltage output may be dimmed using an electronic low voltage dimmer. The Power Supply is certified to be used inside a standard Junction Box enclosure. Power Supply features short circuit and overload protection. Indoor applications only.