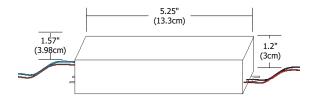

REV 01 25 17





### **Description:**

LED power supplies transform and regulate power from a line voltage power source into low voltage power for use with LED lighting. The PS-25W-24VDC power supply accepts input voltage ranging from 100-277 volts AC and outputs 24 volt DC power up to 25 watts. Works with a 24 Volt Soft Strip in combination with an RGB DMX dimming module. Power Supply features short circuit and overload protection. Can be controlled with any DMX compatible controller (sold separately).

## **Applications:**

Indoor or Outdoor

# **Power Input:**

100-277VAC, 50/60Hz

### **Power Output:**

24 volts DC 1.04A 25 watt maximum

### **Dimensions:**

5.25" x 1.57" x 1.2"





EDGE

PROJECT:

FIXTURE