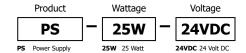

### **Description:**

LED power supplies transform and regulate power from a line voltage power source into low voltage power for use with LED lighting. The PS-25W-24VDC power supply accepts input voltage ranging from 100-277 volts AC and outputs 24 volt DC power up to 25 watts. Works with a 24 Volt Soft Strip in combination with an RGB DMX dimming module. Power Supply features short circuit and overload protection. Can be controlled with any DMX compatible controller (sold separately).

### **Power Output:**

24 volts DC 1.04A 25 watt maximum