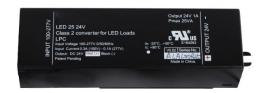

### **Description:**

LED power supplies transform and regulate power from a line voltage power source into low voltage power for use with LED lighting. The PS-25W-24VDC power supply accepts input voltage ranging from 100-277 volts AC and outputs 24 volt DC power up to 25 watts. Works with a 24 Volt Soft Strip in combination with an RGB DMX dimming module. Power Supply features short circuit and overload protection. Can be controlled with any DMX compatible controller (sold separately).

# **Power Input:**

100-277VAC, 50/60Hz

### **Power Output:**

24 volts DC 1.04A 25 watt maximum