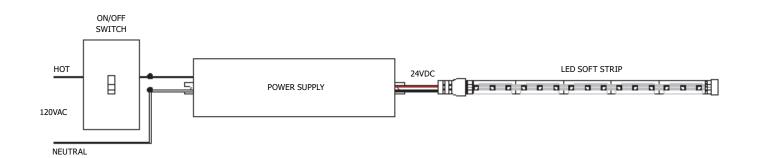

### **Description:**

LED power supplies transform and regulate power from a line voltage power source into low voltage power for use with LED lighting. The PS-25W-24VDC power supply accepts input voltage ranging from 100-277 volts AC and outputs 24 volt DC power up to 25 watts. Works with a 24 Volt Soft Strip in combination with an RGB DMX dimming module. Power Supply features short circuit and overload protection. Can be controlled with any DMX compatible controller (sold separately).