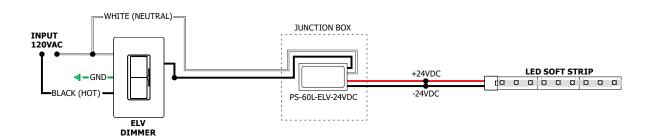

## **Description:**

Compact, lightweight remote electronic 60W/24V LED Power Supply converts standard 120VAC voltage to 24VDC and features built-in short-circuit protection. The low voltage output may be dimmed using an electronic low voltage dimmer. The Power Supply is certified to be used inside a standard Junction Box enclosure. Power Supply features short circuit and overload protection. Indoor applications only.

# **Power Input:**

120 volts AC, 60Hz

# **Power Output:**

Class 2; 24 volts DC 2.5A 60 watt maximum

#### **Dimmer Type:**

Electronic Low Voltage Dimmer Lutron: Diva #DVELV-300P; Skylark #SELV-300P; Maestro #MAELV-600

EDGE