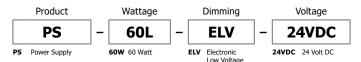

## **Description:**

Compact, lightweight remote electronic 60W/24V LED Power Supply converts standard 120VAC voltage to 24VDC and features built-in short-circuit protection. The low voltage output may be dimmed using an electronic low voltage dimmer. The Power Supply is certified to be used inside a standard Junction Box enclosure. Power Supply features short circuit and overload protection. Indoor applications only.

# **Power Output:**

Class 2; 24 volts DC 2.5A 60 watt maximum

#### **Dimmer Type:**

Electronic Low Voltage Dimmer Lutron: Diva #DVELV-300P; Skylark #SELV-300P; Maestro #MAELV-600

EDGE