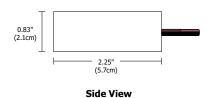

## **Description:**

Compact, lightweight remote electronic 60W/24V LED Power Supply converts standard 120VAC voltage to 24VDC and features built-in short-circuit protection. The low voltage output may be dimmed using an electronic low voltage dimmer. The Power Supply is certified to be used inside a standard Junction Box enclosure. Power Supply features short circuit and overload protection. Indoor applications only.

# **Applications:**

## Indoor\*

\*To avoid overheating the power supply, install it in a ventilated remote location where air flows. Maintain proper spacing among power supplies when multiple power supplies are installed in the same remote location.

# **Power Input:**

120 volts AC, 60Hz

# **Power Output:**

Class 2; 24 volts DC 2.5A 60 watt maximum

#### **Dimensions: