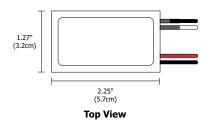

## **Description:**

Compact, lightweight remote electronic 60W/24V LED Power Supply converts standard 120VAC voltage to 24VDC and features built-in short-circuit protection. The low voltage output may be dimmed using an electronic low voltage dimmer. The Power Supply is certified to be used inside a standard Junction Box enclosure. Power Supply features short circuit and overload protection. Indoor applications only.

# **Applications:**

## Indoor\*

\*To avoid overheating the power supply, install it in a ventilated remote location where air flows. Maintain proper spacing among power supplies when multiple power supplies are installed in the same remote location.

# **Power Input:**

120 volts AC, 60Hz

# **Power Output:**

Class 2; 24 volts DC 2.5A 60 watt maximum

#### **Dimension