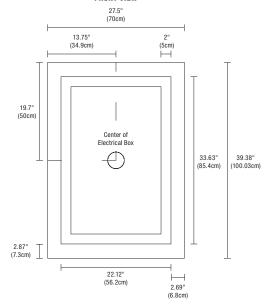

# PLAZA LARGE LED - DIMMABLE



REV.06.04.18



#### FRONT VIEW



### SIDE VIEW



# Description

Plaza Large LED surface mounted rectangular mirror features LEDs ranging from Static White 2200K-5700K, Warm Dim and Tunable White 2000K-4000K set behind an inset border of frosted glass projecting an even glow of light. Dimmable with an electronic low voltage dimmer. Tunable White requires (2) dimmers. ADA compliant.

#### Diffuser

Frosted Glass

# **Body Finish**

Mirror

#### Lamp

- 1991 lumens, very warm white 2700K 92+CRI LEDs
- LED lamps consume 103 watts; 115 total watts

#### Input Voltage

• 120 VAC

# Average Lamp Life

• 50,000 hours

#### Dimming

• Dimmable with electronic low voltage dimmer

# **Dimensions**

• 39.5" x 27.5" x 2.17"

#### Accessories

• Add Mirror Defogger DF-RE1826 to remove condensation (sold separately)

# Weight:

• 53