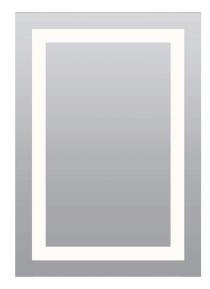

# Description

Plaza Large LED surface mounted rectangular mirror features LEDs ranging from Static White 2200K-5700K, Warm Dim and Tunable White 2000K-4000K set behind an inset border of frosted glass projecting an even glow of light. Dimmable with an electronic low voltage dimmer. Tunable White requires (2) dimmers. ADA compliant.

# **Body Finish**

Mirror