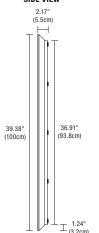

# PLAZA LARGE LED - DIMMABLE



REV.06.04.18



#### FRONT VIEW



### SIDE VIEW



# Description

Plaza Large LED surface mounted rectangular mirror features LEDs ranging from Static White 2200K-5700K, Warm Dim and Tunable White 2000K-4000K set behind an inset border of frosted glass projecting an even glow of light. Dimmable with an electronic low voltage dimmer. Tunable White requires (2) dimmers. ADA compliant.

#### Diffuser

Frosted Glass

# **Body Finish**

Mirror

#### Lamp

- 1991 lumens, very warm white 2700K 92+CRI LEDs
- LED lamps consume 103 watts; 115 total watts

#### Input Voltage

• 120 VAC

# Average Lamp Life

• 50,000 hours

#### Dimming

• Dimmable with electronic low voltage dimmer

# **Dimensions**

• 39.5" x 27.5" x 2.17"

#### Accessories

• Add Mirror Defogger DF-RE1826 to remove condensation (sold separately)

# Weight:

• 53 lbs (24 kg)



\*