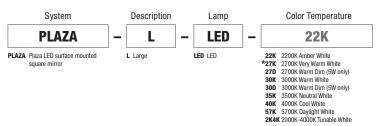

# PLAZA LARGE LED - DIMMABLE

REV.06.04.18

# Description

Plaza Large LED surface mounted rectangular mirror features LEDs ranging from Static White 2200K-5700K, Warm Dim and Tunable White 2000K-4000K set behind an inset border of frosted glass projecting an even glow of light. Dimmable with an electronic low voltage dimmer. Tunable White requires (2) dimmers. ADA compliant.

#### Lamp

- 1991 lumens, very warm white 2700K 92+CRI LEDs
- LED lamps consume 103 watts; 115 total watts