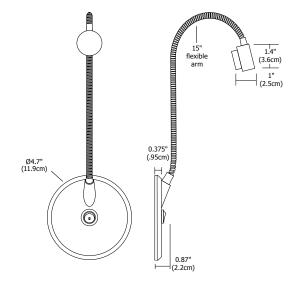

## **Description:**

Ideal for late night reading, the cool-to-the-touch Night Owl features a 15" goose neck arm for easy positioning. The warm-white light is controlled by a high/low switch allowing more flexible lighting options. Available in Pinup version, which plugs in with a 9.83 foot (300cm) cord and in Canopy version with a power supply that fits in the junction box. Both versions power supplies are rated for 100-240VAC 50/60Hz. One watt warm white low voltage **LED** lamp included (50,000 hour lamp life). Fixture includes 5 year warranty.

#### **Accessories:**

Cord Cover COCV-5-WH, 40" self-sticking electrical wire cover 1/2" wide

Type

Finish