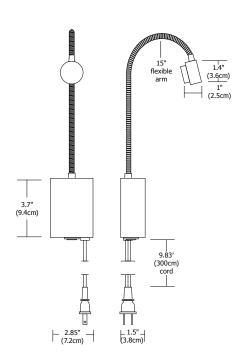

## **Description:**

Ideal for late night reading, the cool-to-the-touch Night Owl features a 15" goose neck arm for easy positioning. The warm-white light is controlled by a high/low switch allowing more flexible lighting options. Available in Pinup version, which plugs in with a 9.83 foot (300cm) cord and in Canopy version with a power supply that fits in the junction box. Both versions power supplies are rated for 100-240VAC 50/60Hz. One watt warm white low voltage **LED** lamp included (50,000 hour lamp life). Fixture includes 5 year warranty.

# Weight:

3 lb (1.4 kg)

JECT: FI

DATE: