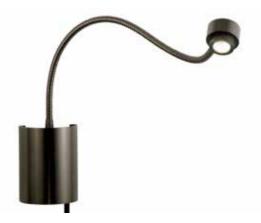

NIGHTOWL-C-SN



NIGHTOWL-P-BZ





## **Description:**

Ideal for late night reading, the cool-to-the-touch Night Owl features a 15" goose neck arm for easy positioning. The warm-white light is controlled by a high/low switch allowing more flexible lighting options. Available in Pinup version, which plugs in with a 9.83 foot (300cm) cord and in Canopy version with a power supply that fits in the junction box. Both versions power supplies are rated for 100-240VAC 50/60Hz. One watt warm white low voltage **LED** lamp included (50,000 hour lamp life). Fixture includes 5 year warranty.

### Dimming:

Bi-Level light control with high (100%)/low (50%) switch

#### **Lamp Specification:**

2 Total Watts (LED and power supply), 12VAC LED, 3070K, 80CRI, 41 total lumens; 70% lumen maintenance based on 50,000 hour