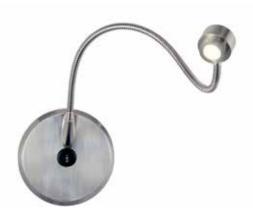

NIGHTOWL-C-SN



NIGHTOWL-P-BZ





## **Description:**

Ideal for late night reading, the cool-to-the-touch Night Owl features a 15" goose neck arm for easy positioning. The warm-white light is controlled by a high/low switch allowing more flexible lighting options. Available in Pinup version, which plugs in with a 9.83 foot (300cm) cord and in Canopy version with a power supply that fits in the junction box. Both versions power supplies are rated for 100-240VAC 50/60Hz. One watt warm white low voltage **LED** lamp included (50,000 hour lamp life). Fixture includes 5 year warranty.

### Dimming:

Bi-Level light control with high (100%)/low (50%) switch

#### **Lamp Specification:**

2 Total Watts (LED and power supply), 12VAC LED, 3070K, 80CRI, 41 total lumens; 70% lumen maintenance bas