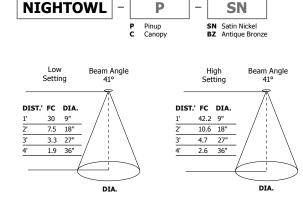

### Dimming:

Bi-Level light control with high (100%)/low (50%) switch

#### **Lamp Specification:**

2 Total Watts (LED and power supply), 12VAC LED, 3070K, 80CRI, 41 total lumens; 70% lumen maintenance based on 50,000 hours of operation