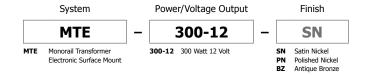

event of a short or overload.

Rail attaches to one or both side-feed contacts using push-in conductive connectors (included). An insert is provided to cover unused side-feed contact. The transformer powers a total of 300 watt halogen load of Monorail up to 30 feet long. Use with 1" Rigid Standoffs. For extending rail from the ceiling, up to 96", use Adjustable Power Feed MP-ME-96-SN (PN-BZ).

## **Power Input:**

120 volts AC 2.5 amp

### **Power Output:**

12 volt AC + DC, 300 Watt 25 amps

#### **Dimmer Used:**

600 Watt Electronic Low Voltage Dimmer

### **General Requirements:**

1" Standoff is used with the surface mount transformer.

### **Dimensions:**

7.47"(L) x 2.36"(H) (18.97cm x 6cm)

#### Finish:

Satin Nickel, Polished Nickel or Antique Bronze

#### Weight:

4 lb (1.8 kg)





PROJECT:

FIXTURE TYPE:

DATE