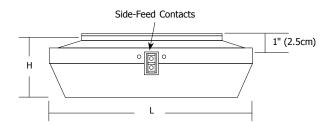

Rail attaches to one or both side-feed contacts using push-in conductive connectors (included). An insert is provided to cover unused side-feed contact. The transformer powers a total of 300 watt halogen load of Monorail up to 30 feet long. Use with 1" Rigid Standoffs. For extending rail from the ceiling, up to 96", use Adjustable Power Feed MP-ME-96-SN (PN-BZ).

### **Dimensions:**

7.47"(L) x 2.36"(H) (18.97cm x 6cm)