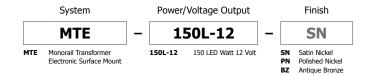

short or overload.

Rail attaches to one or both side-feed contacts using push-in conductive connectors (included). An insert is provided to cover unused side-feed contact. The transformer powers a total of 150 watt **LED** and/or halogen load of Monorail up to 20 feet long. Use with 1" Rigid Standoffs. For extending rail from the ceiling, up to 96", use Adjustable Power Feed MP-ME-96-SN (PN-BZ).

### **Power Input:**

120 volts AC 1.25 amp

### **Power Output:**

12 volt AC, 150 Watt 12.5 amps

#### **Dimmer Used:**

300 Watt Electronic Low Voltage Dimmer

## **General Requirements:**

1" Standoff is used with the surface mount transformer.

### **Dimensions:**

7.47"(L) x 2.36"(H) (18.97cm x 6cm)

#### Finish:

Satin Nickel, Polished Nickel or Antique Bronze

## Weight:

4 lb (1.8 kg)





PROJECT:

FIXTURE TYPE:

DATE