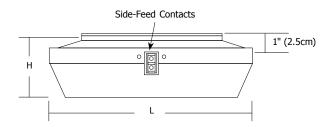

Rail attaches to one or both side-feed contacts using push-in conductive connectors (included). An insert is provided to cover unused side-feed contact. The transformer powers a total of 150 watt **LED** and/or halogen load of Monorail up to 20 feet long. Use with 1" Rigid Standoffs. For extending rail from the ceiling, up to 96", use Adjustable Power Feed MP-ME-96-SN (PN-BZ).

## **General Requirements:**

1" Standoff is used with the surface mount transformer.

### **Dimensions:**

7.47"(L) x 2.36"(H) (18.97cm x 6cm)