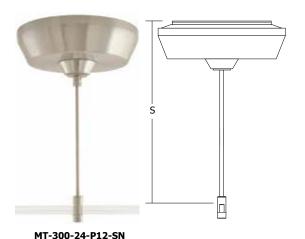

# **Description:**

The Extended Surface Mount Magnetic Transformers are available in rigid 6" (15.2cm), 12" (31cm), 24" (61cm), 36" (91cm), 48" (122cm), 96" (244cm) or custom heights. Use with corresponding rigid or adjustable standoffs.

Extended surface mount transformers are pre-built and may be cut on location if desired.