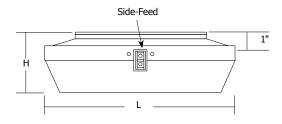

Rail attaches to one or both side-feed contacts using push-in conductive connectors (included). An insert is provided to cover unused side-feed contact. Use with 1" Rigid Standoffs. It can be extended up to 96" with an adjustable power feed MP-ME-96-SN (PN,BZ). Also available in various extended versions as shown below.

## **General Requirements:**

1" Standoff is used with the surface mount transformer.

## **Dimensions:**

8.62"(L) x 2.8"(H) (21.9cm x 7.1cm)