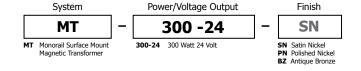

SINGLE FEED **MAGNETIC** 

120 volts AC 2.5 Amp

## **Power Output:**

24 volts AC 300 watt 12.5 Amp

#### Finish:

Satin Nickel, Polished Nickel or Antique Bronze