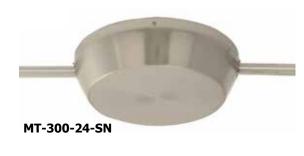

# **Description:**

The Single-Feed Surface Mount 300 Watt Magnetic Transformer provide a decorative element and power the Monorail 1" (2.5cm) from ceiling from an electrical box within range of the system. The transformer converts line voltage into 24 volt power and is protected by a fast-acting circuit breaker. The safe-to-touch low voltage output powers Monorail systems up to 300 watts using 24 volt lamps.

## **Dimensions:**

8.62"(L) x 2.8"(H) (21.9cm x 7.1cm)