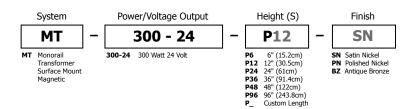

# **Description:**

The Extended Surface Mount Magnetic Transformers are available in rigid 6" (15.2cm), 12" (31cm), 24" (61cm), 36" (91cm), 48" (122cm), 96" (244cm) or custom heights. Use with corresponding rigid or adjustable standoffs.

Extended surface mount transformers are pre-built and may be cut on location if desired.