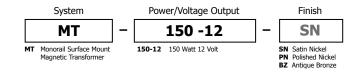

### **Description:**

The Single-Feed Surface Mount 150 Watt Magnetic Transformer provide a decorative element and power the Monorail 1" (2.5cm) from ceiling from an electrical box within range of the system. The transformer converts line voltage into 12 volt power and is protected by a fast-acting circuit breaker. The safe-to-touch low voltage output powers Monorail systems up to 150 watts using 12 volt lamps. All 12 volt remote magnetic transformers are LED compatible with 12 volt AC LEDs.

#### **Power Output:**

12 volts AC 150 watt 12.5 Amp

#### Finish:

Satin Nickel, Polished Nickel or Antique Bronze