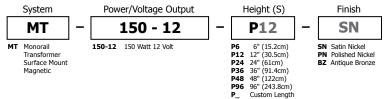

### **Description:**

The Extended Surface Mount Magnetic Transformers are available in rigid 6" (15.2cm), 12" (31cm), 24" (61cm), 36" (91cm), 48" (122cm), 96" (244cm) or custom heights. Use with corresponding rigid or adjustable standoffs.

#### Finish:

Satin Nickel, Polished Nickel or Antique Bronze