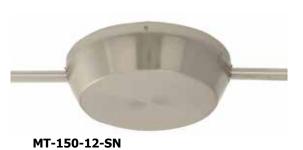

### **Description:**

The Single-Feed Surface Mount 150 Watt Magnetic Transformer provide a decorative element and power the Monorail 1" (2.5cm) from ceiling from an electrical box within range of the system. The transformer converts line voltage into 12 volt power and is protected by a fast-acting circuit breaker. The safe-to-touch low voltage output powers Monorail systems up to 150 watts using 12 volt lamps. All 12 volt remote magnetic transformers are LED compatible with 12 volt AC LEDs.

#### **Dimensions:**

7.47"(L) x 2.36"(H) (18.97cm x 6cm)