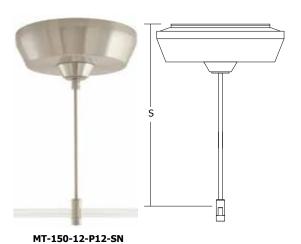

### **Description:**

The Extended Surface Mount Magnetic Transformers are available in rigid 6" (15.2cm), 12" (31cm), 24" (61cm), 36" (91cm), 48" (122cm), 96" (244cm) or custom heights. Use with corresponding rigid or adjustable standoffs.

Extended surface mount transformers are pre-built and may be cut on location if desired.

Ĥ

PROJECT:

FIXTURE TYPE:

DATE

P: 773.770.1195

F: 773.935.5613