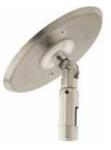

## **Sloped Ceiling Power Feed Canopies - Single Feed**

The 4" round single feed power canopy mounts to a standard 4" electrical box with plaster ring or an octagon box and powers the rail in sloped ceiling applications. Pre-assembled power feed canopies are available up to 96". Use with corresponding sloped ceiling standoffs and Remote Transformers. Satin nickel, polished nickel or antique bronze finish.