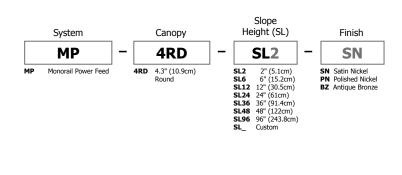

MP-4RD-SL2-SN

## **Sloped Ceiling Power Feed Canopies - Single Feed**

The 4" round single feed power canopy mounts to a standard 4" electrical box with plaster ring or an octagon box and powers the rail in sloped ceiling applications. Pre-assembled power feed canopies are available up to 96". Use with corresponding sloped ceiling standoffs and Remote Transformers. Satin nickel, polished nickel or antique bronze finish.