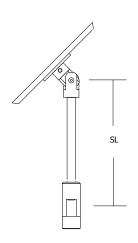

## **Sloped Ceiling Power Feed Canopies - Single Feed**

The 4" round single feed power canopy mounts to a standard 4" electrical box with plaster ring or an octagon box and powers the rail in sloped ceiling applications. Pre-assembled power feed canopies are available up to 96". Use with corresponding sloped ceiling standoffs and Remote Transformers. Satin nickel, polished nickel or antique bronze finish.

## **Sloped Ceiling Power Feed Canopies - Dual Feed**

The 4" round dual feed power canopy mounts to a standard 4" electrical box with plaster ring or an octagon box and powers rails at the point where two feeds split in sloped ceiling applications. Pre-assembled power feed canopies are available up to 96". A pair of isolating connectors is included. Use with corresponding sloped ceiling standoffs and T-600-D12 transformer. Satin nickel, polished nickel or antique bronze finish.