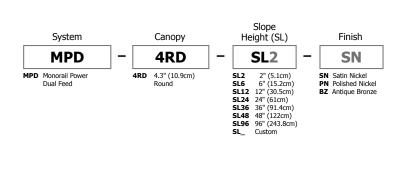

rs the rail in sloped ceiling applications. Pre-assembled power feed canopies are available up to 96". Use with corresponding sloped ceiling standoffs and Remote Transformers. Satin nickel, polished nickel or antique bronze finish.

## Weight:

.55 lb (.25 kg)







MPD-4RD-SL2-SN

## **Sloped Ceiling Power Feed Canopies - Dual Feed**

The 4" round dual feed power canopy mounts to a standard 4" electrical box with plaster ring or an octagon box and powers rails at the point where two feeds split in sloped ceiling applications. Pre-assembled power feed canopies are available up to 96". A pair of isolating connectors is included. Use with corresponding sloped ceiling standoffs and T-600-D12 transformer. Satin nickel, polished nickel or antique bronze finish.

## Weight:

.55 lb (.25 kg)





EDGE