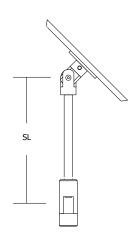

## **Sloped Ceiling Power Feed Canopies - Single Feed**

The 4" round single feed power canopy mounts to a standard 4" electrical box with plaster ring or an octagon box and powers the rail in sloped ceiling applications. Pre-assembled power feed canopies are available up to 96". Use with corresponding sloped ceiling standoffs and Remote Transformers. Satin nickel, polished nickel or antique bronze finish.

## Weight:

.55 lb (.25 kg)

MPD-4RD-SL2-SN