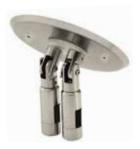

## **Sloped Ceiling Power Feed Canopies - Dual Feed**

The 4" round dual feed power canopy mounts to a standard 4" electrical box with plaster ring or an octagon box and powers rails at the point where two feeds split in sloped ceiling applications. Pre-assembled power feed canopies are available up to 96". A pair of isolating connectors is included. Use with corresponding sloped ceiling standoffs and T-600-D12 transformer. Satin nickel, polished nickel or antique bronze finish.