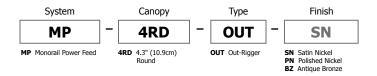

## **Out-Rigger Power Feed**

Monorail Out-Rigger Power Feed mounts to a standard 4" electrical box with plaster ring or an octagon box. The field-cuttable Out-Rigger cantilevers the rail up to 36" (91cm) from wall. Use with Out-Rigger standoffs and Remote Transformers Satin nickel, polished nickel or antique bronze finish.