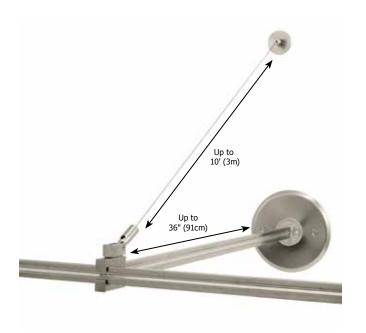

## **Out-Rigger Power Feed**

Monorail Out-Rigger Power Feed mounts to a standard 4" electrical box with plaster ring or an octagon box. The field-cuttable Out-Rigger cantilevers the rail up to 36" (91cm) from wall. Use with Out-Rigger standoffs and Remote Transformers Satin nickel, polished nickel or antique bronze finish.