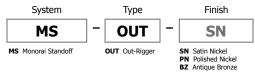

## **Out-Rigger Standoff**

The field-cuttable Out-Rigger standoff supports the Monorail up to 36" (91cm) from wall. Use an Out-Rigger Standoff approximately every 3' and at rail joints. Use with Out-Rigger Power Feed. Satin nickel, polished nickel or antique bronze finish.