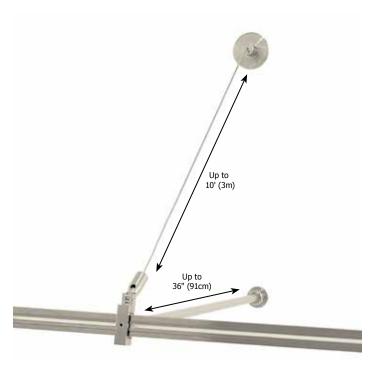

## **Out-Rigger Standoff**

The field-cuttable Out-Rigger standoff supports the Monorail up to 36" (91cm) from wall. Use an Out-Rigger Standoff approximately every 3' and at rail joints. Use with Out-Rigger Power Feed. Satin nickel, polished nickel or antique bronze finish.