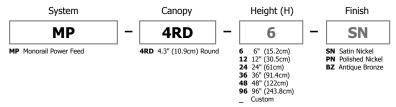

### 4" Round Rigid Extended Single Feed Power Canopy

The 4" Round Rigid Extended Single Feed Power Canopy mounts to a standard 4" electrical box with plaster ring or an octagon box. Available in 6" (15.2cm), 12" (31cm), 24"(61cm), 36" (91cm), 48" (122cm), 96" (244cm) or custom heights (fill in inches for custom height). Use with corresponding rigid or adjustable standoffs and remote transformers: 12 volt - 60, 150, 175 or 300 watt; 24 volt - 300 or 600 watt. Satin nickel, polished nickel or antique bronze finish.