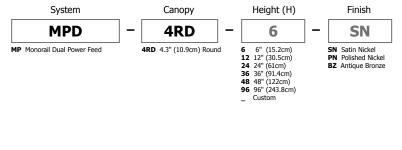

## 4" Round Rigid Extended Dual Feed Power Canopy

The 4" Round Rigid Extended Dual Feed Power Canopy mounts to a standard 4" electrical box with plaster ring or an octagon box at the point where the two feeds split. Available in 6" (15.2cm), 12" (31cm), 24" (61cm), 36" (91cm), 48" (122cm), 96" (244cm) or custom heights (fill in inches for custom height). A pair of isolating connectors is included. Use with corresponding rigid or adjustable standoffs and T-600-D12 remote transformer. Satin nickel, polished nickel or antique bronze finish.