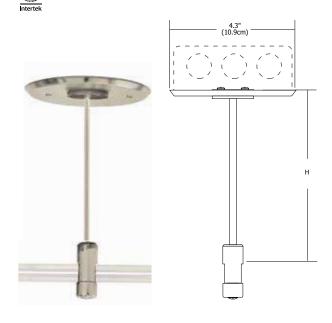

### 4" Round Rigid Extended Single Feed Power Canopy

The 4" Round Rigid Extended Single Feed Power Canopy mounts to a standard 4" electrical box with plaster ring or an octagon box. Available in 6" (15.2cm), 12" (31cm), 24"(61cm), 36" (91cm), 48" (122cm), 96" (244cm) or custom heights (fill in inches for custom height). Use with corresponding rigid or adjustable standoffs and remote transformers: 12 volt - 60, 150, 175 or 300 watt; 24 volt - 300 or 600 watt. Satin nickel, polished nickel or antique bronze finish.

Rigid extended power feed canopies are pre-built and may be cut on location if desired.

#### Weight:

.95 lb (.43 kg)