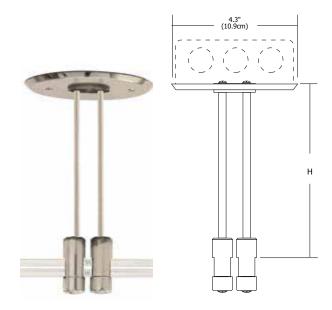

## 4" Round Rigid Extended Dual Feed Power Canopy

The 4" Round Rigid Extended Dual Feed Power Canopy mounts to a standard 4" electrical box with plaster ring or an octagon box at the point where the two feeds split. Available in 6" (15.2cm), 12" (31cm), 24" (61cm), 36" (91cm), 48" (122cm), 96" (244cm) or custom heights (fill in inches for custom height). A pair of isolating connectors is included. Use with corresponding rigid or adjustable standoffs and T-600-D12 remote transformer. Satin nickel, polished nickel or antique bronze finish.

Rigid extended power feed canopies are pre-built and may be cut on location if desired.

#### Weight:

1.1 lb (.05kg)

PROJECT:

www.edgelighting.com

LIG