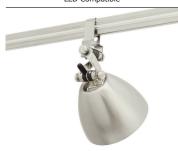

M-VES-PN-S7-PN Vespa in Polished Nickel with Polished Nickel S7 Shade LED Compatible

Finish SN Satin Nickel (S1, S2, S3, S6, LH16) Antique Bronze Black

(S1, S2, S6, S7, LH16)

## **Optional Shade Accessories (sold separately):**

S1 - Little Solid Shade, S2 - Little Mesh Shade, S3 - Round Glass Shade, S6 - Solid Back Shade, S7 - Mesh Back Shade or LH16 - Louver Lens Holder