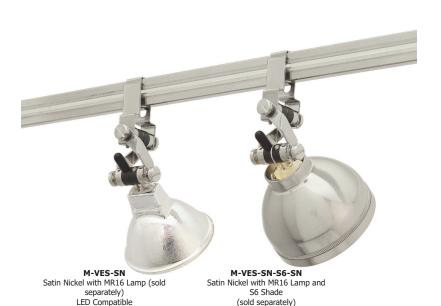

## **Description:**

The self-locking directional Vespa snaps easily onto Monorail, functioning with an MR16 halogen or MR16 12VAC LED lamp with S2, S7 or no shade. The fixture tilts 170° horizontally and vertically, accommodates shades and optical accessories with louver lens holder.

## **Lamp Specification:**

Maximum 75 watt MR16 GU5.3 base - 12 or 24 volt LED MR16-12VAC (compatible with no shade, S2 or S7 mesh shade, sold separately)

## **Optional Shade Accessories (sold separately):**

S1 - Little Solid Shade, S2 - Little Mesh Shade, S3 - Round Glass Shade, S6 - Solid Back Shade, S7 - Mesh Back Shade or LH16 - Louver Lens Holder