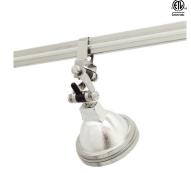

REV 02.12.18

DESIGNED BY GREGORY KAY I ASSEMBLED IN AMERICA

M-VES-SN-LH16-SN Satin Nickel with Satin Nickel Louver Lens Holder LED Compatible

M-VES-SN-S1-SN Satin Nickel with Satin Nickel S1 Shade

M-VES-SN-S3-AM-SN Satin Nickel with Satin Nickel S3 Amber Shade

## **Optional Shade Accessories (sold separately):**

S1 - Little Solid Shade, S2 - Little Mesh Shade, S3 - Round Glass Shade, S6 - Solid Back Shade, S7 - Mesh Back Shade or LH16 - Louver Lens Holder