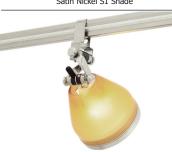

REV 02.12.18

DESIGNED BY GREGORY KAY I ASSEMBLED IN AMERICA

M-VES-SN-LH16-SN Satin Nickel with Satin Nickel Louver Lens Holder LED Compatible

M-VES-SN-S1-SN Satin Nickel with Satin Nickel S1 Shade

M-VES-SN-S3-AM-SN Satin Nickel with Satin Nickel S3 Amber Shade

## **Optional Shade Accessories (sold separately):**

S1 - Little Solid Shade, S2 - Little Mesh Shade, S3 - Round Glass Shade, S6 - Solid Back Shade, S7 - Mesh Back Shade or LH16 - Louver Lens Holder