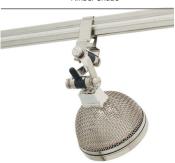

## **Optional Shade Accessories (sold separately):**

S1 - Little Solid Shade, S2 - Little Mesh Shade, S3 - Round Glass Shade, S6 - Solid Back Shade, S7 - Mesh Back Shade or LH16 - Louver Lens Holder

## Optical Accessories (sold separately):

Hexcell Louver, Glass Lenses or Snoot