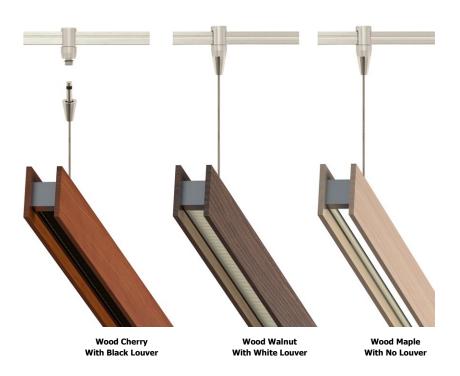

## **Description:**

Glide can be seamlessly integrated into Edge Lighting Monorail systems. The fixture may be mounted to ceiling rails at a 90 degree angle with use of an included ceiling anchor. Glide Wood Downlight is a linear LED lighting fixture that features a direct milky white (no LED spots) lens and an optional louver. At 7.5 watts per foot, the 12VAC fixture contains very warm white or warm white 92+CRI LEDs. Fixture lengths are available from 36 to 120 inches. Includes corresponding mounting hardware. Glide features adjustable 12 foot cables for flexibility when mounting to the rail. Fixture includes 5 year warranty. For custom designs and quotes, send drawings to design@PureEdgeLighting.com.

### **Fixture Finish:**