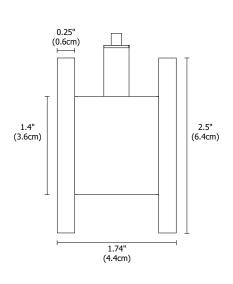

## **Description:**

Glide can be seamlessly integrated into Edge Lighting Monorail systems. The fixture may be mounted to ceiling rails at a 90 degree angle with use of an included ceiling anchor. Glide Wood Downlight is a linear LED lighting fixture that features a direct milky white (no LED spots) lens and an optional louver. At 7.5 watts per foot, the 12VAC fixture contains very warm white or warm white 92+CRI LEDs. Fixture lengths are available from 36 to 120 inches. Includes corresponding mounting hardware. Glide features adjustable 12 foot cables for flexibility when mounting to the rail. Fixture includes 5 year warranty. For custom designs and quotes, send drawings to design@PureEdgeLighting.com.