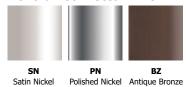

o 120 inches. Includes corresponding mounting hardware. Glide features adjustable 12 foot cables for flexibility when mounting to the rail. Fixture includes 5 year warranty. For custom designs and quotes, send drawings to design@PureEdgeLighting.com.

# **System Compatibility:**

Monorail

### **Applications:**

Indoor - conference rooms, kitchens, dining rooms, architectural lighting, general lighting and retail

## Lamp: 50,000 Hour Lamp Life

| Version | Watts    | Lumens   |          | 92CRI    |
|---------|----------|----------|----------|----------|
|         | per Foot | per Watt | per Foot | 27K, 30K |
| 7W      | 7.5      | 34       | 255      | •        |

Lumen values are based on the 3000K LED test without louver.

### **Fixture Finish:**



### **Monorail Connector Finish:**



#### **Louver Options**





ROJECT: FIXTURE TYPE: DATE: LIGHTING

REV03.20.17 ASSEMBLED IN AMERICA