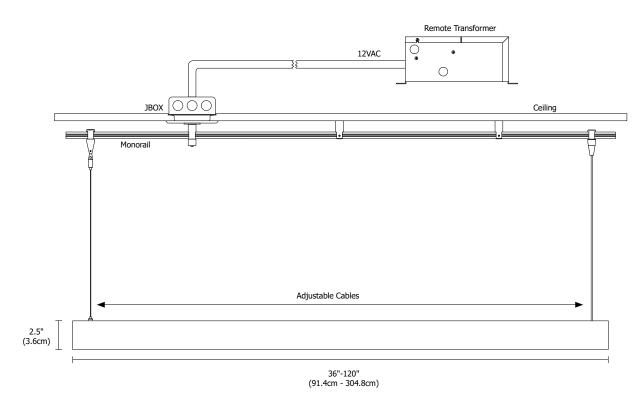

## **Description:**

Glide can be seamlessly integrated into Edge Lighting Monorail systems. The fixture may be mounted to ceiling rails at a 90 degree angle with use of an included ceiling anchor. Glide Wood Downlight is a linear LED lighting fixture that features a direct milky white (no LED spots) lens and an optional louver. At 7.5 watts per foot, the 12VAC fixture contains very warm white or warm white 92+CRI LEDs. Fixture lengths are available from 36 to 120 inches. Includes corresponding mounting hardware. Glide features adjustable 12 foot cables for flexibility when mounting to the rail. Fixture includes 5 year warranty. For custom designs and quotes, send drawings to design@PureEdgeLighting.com.