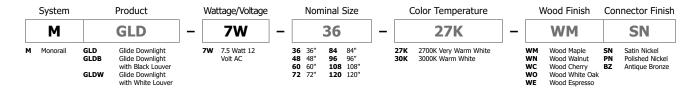

## **Description:**

Glide can be seamlessly integrated into Edge Lighting Monorail systems. The fixture may be mounted to ceiling rails at a 90 degree angle with use of an included ceiling anchor. Glide Wood Downlight is a linear LED lighting fixture that features a direct milky white (no LED spots) lens and an optional louver. At 7.5 watts per foot, the 12VAC fixture contains very warm white or warm white 92+CRI LEDs. Fixture lengths are available from 36 to 120 inches. Includes corresponding mounting hardware. Glide features adjustable 12 foot cables for flexibility when mounting to the rail. Fixture includes 5 year warranty. For custom designs and quotes, send drawings to design@PureEdgeLighting.com.

## Lamp: 50,000 Hour Lamp Life

| Version | Watts    | Lumens   |          | 92CRI    |
|---------|----------|----------|----------|----------|
|         | per Foot | per Watt | per Foot | 27K, 30K |
| 7W      | 7.5      | 34       | 255      | •        |