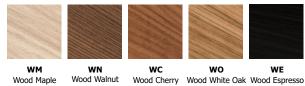

ixture lengths are available from 36 to 120 inches. Includes corresponding mounting hardware. Glide features adjustable 12 foot cables for flexibility when mounting to the rail. Fixture includes 5 year warranty. For custom designs and quotes, send drawings to design@PureEdgeLighting.com.

# **System Compatibility:**

Monorail

### **Applications:**

Indoor - conference rooms, kitchens, dining rooms, architectural lighting, general lighting and retail

## Lamp: 50,000 Hour Lamp Life

| Version | Watts    | Lumens   |          | 92CRI    |
|---------|----------|----------|----------|----------|
|         | per Foot | per Watt | per Foot | 27K, 30K |
| 7W      | 7.5      | 34       | 255      | •        |

Lumen values are based on the 3000K LED test without louver.

### **Fixture Finish:**



### **Monorail Connector Finish:**



#### **Louver Options**





ROJECT: FIXTURE TYPE: DATE: LIGHTING

REV03.20.17 ASSEMBLED IN AMERICA