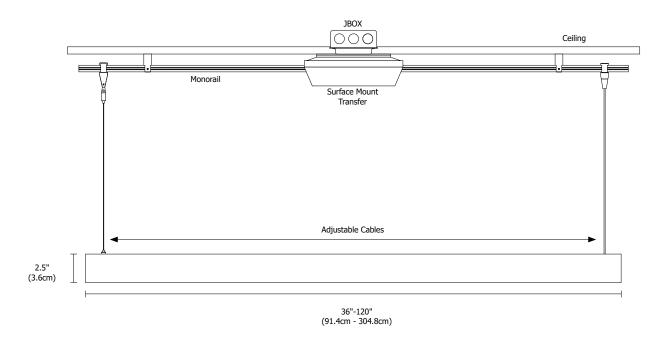

## **Description:**

Glide can be seamlessly integrated into Edge Lighting Monorail systems. The fixture may be mounted to ceiling rails at a 90 degree angle with use of an included ceiling anchor. Glide Wood Downlight is a linear LED lighting fixture that features a direct milky white (no LED spots) lens and an optional louver. At 7.5 watts per foot, the 12VAC fixture contains very warm white or warm white 92+CRI LEDs. Fixture lengths are available from 36 to 120 inches. Includes corresponding mounting hardware. Glide features adjustable 12 foot cables for flexibility when mounting to the rail. Fixture includes 5 year warranty. For custom designs and quotes, send drawings to design@PureEdgeLighting.com.