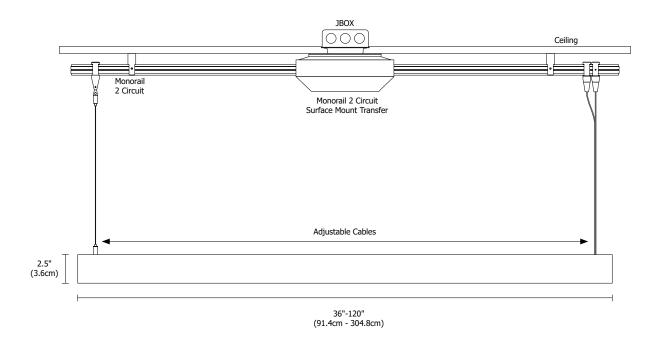

#### **Description:**

Glide can be seamlessly integrated into Edge Lighting Monorail 2-Circuit systems. The fixture may be mounted to ceiling rails at a 90 degree angle with use of an included ceiling anchor. Glide Wood Up/Down is a linear LED lighting fixture that features direct and indirect flat, milky white (no LED spots) lens and an optional louver for the direct lens. At 15 watts per foot, the 12VAC fixtures contain very warm white or warm white 92+CRI LEDs. Fixture lengths are available from 36 to 120 inches. Includes corresponding mounting hardware. Glide features adjustable 12 foot cables for flexibility when mounting to the rail. Fixture includes 5 year warranty. For custom designs and quotes, send drawings to design@PureEdgeLighting.com.