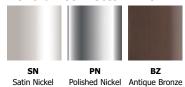

#### **Monorail Connector Finish:**

|   | System                |                        | Product                                                                                   |   | Wattage/Voltage                                              |  | Nominal Size         |            |   | _                          |    | Color Temperature <b>27K</b> |                                           | Wood Finish |                            | Connector Finish                                                            |                |                                                   |
|---|-----------------------|------------------------|-------------------------------------------------------------------------------------------|---|--------------------------------------------------------------|--|----------------------|------------|---|----------------------------|----|------------------------------|-------------------------------------------|-------------|----------------------------|-----------------------------------------------------------------------------|----------------|---------------------------------------------------|
|   | M2                    | GLUD -                 |                                                                                           | _ | 14W -                                                        |  | 36                   |            | - |                            | WM |                              |                                           |             |                            |                                                                             |                |                                                   |
| N | Monorail<br>2-Circuit | GLUD<br>GLUDB<br>GLUDW | Glide Up/Down<br>Glide Up/Down<br>with Black Louver<br>Glide Up/Down<br>with White Louver |   | 14W 14 Watt 12 Volt AC<br>(7.5 Watt Up and<br>7.5 Watt Down) |  | 36<br>48<br>60<br>72 | 48"<br>60" |   | 84"<br>96"<br>108"<br>120" |    | 27K<br>30K                   | 2700K Very Warm White<br>3000K Warm White |             | WM<br>WN<br>WC<br>WO<br>WE | Wood Maple<br>Wood Walnut<br>Wood Cherry<br>Wood White Oak<br>Wood Espresso | SN<br>PN<br>BZ | Satin Nickel<br>Polished Nickel<br>Antique Bronze |