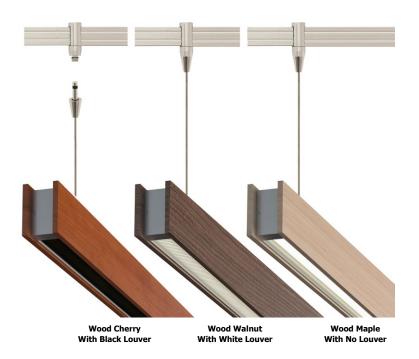

#### **Description:**

Glide can be seamlessly integrated into Edge Lighting Monorail 2-Circuit systems. The fixture may be mounted to ceiling rails at a 90 degree angle with use of an included ceiling anchor. Glide Wood Up/Down is a linear LED lighting fixture that features direct and indirect flat, milky white (no LED spots) lens and an optional louver for the direct lens. At 15 watts per foot, the 12VAC fixtures contain very warm white or warm white 92+CRI LEDs. Fixture lengths are available from 36 to 120 inches. Includes corresponding mounting hardware. Glide features adjustable 12 foot cables for flexibility when mounting to the rail. Fixture includes 5 year warranty. For custom designs and quotes, send drawings to design@PureEdgeLighting.com.

#### **Monorail Connector Finish:**

|   | System                |                        | Product                                                                                   |   | Wattage/Voltage                                              |  | Nominal Size         |            |   | _                          |    | Color Temperature <b>27K</b> |                                           | Wood Finish |                            | Connector Finish                                                            |                |                                                   |
|---|-----------------------|------------------------|-------------------------------------------------------------------------------------------|---|--------------------------------------------------------------|--|----------------------|------------|---|----------------------------|----|------------------------------|-------------------------------------------|-------------|----------------------------|-----------------------------------------------------------------------------|----------------|---------------------------------------------------|
|   | M2                    | GLUD -                 |                                                                                           | _ | 14W -                                                        |  | 36                   |            | - |                            | WM |                              |                                           |             |                            |                                                                             |                |                                                   |
| N | Monorail<br>2-Circuit | GLUD<br>GLUDB<br>GLUDW | Glide Up/Down<br>Glide Up/Down<br>with Black Louver<br>Glide Up/Down<br>with White Louver |   | 14W 14 Watt 12 Volt AC<br>(7.5 Watt Up and<br>7.5 Watt Down) |  | 36<br>48<br>60<br>72 | 48"<br>60" |   | 84"<br>96"<br>108"<br>120" |    | 27K<br>30K                   | 2700K Very Warm White<br>3000K Warm White |             | WM<br>WN<br>WC<br>WO<br>WE | Wood Maple<br>Wood Walnut<br>Wood Cherry<br>Wood White Oak<br>Wood Espresso | SN<br>PN<br>BZ | Satin Nickel<br>Polished Nickel<br>Antique Bronze |