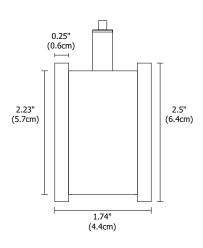

#### **Monorail Connector Finish:**

|   | System                |                        | Product                                                                                   |   | Wattage/Voltage                                              |  | Nominal Size         |            |   | _                          |    | Color Temperature <b>27K</b> |                                           | Wood Finish |                            | Connector Finish                                                            |                |                                                   |
|---|-----------------------|------------------------|-------------------------------------------------------------------------------------------|---|--------------------------------------------------------------|--|----------------------|------------|---|----------------------------|----|------------------------------|-------------------------------------------|-------------|----------------------------|-----------------------------------------------------------------------------|----------------|---------------------------------------------------|
|   | M2                    | GLUD -                 |                                                                                           | _ | 14W -                                                        |  | 36                   |            | - |                            | WM |                              |                                           |             |                            |                                                                             |                |                                                   |
| N | Monorail<br>2-Circuit | GLUD<br>GLUDB<br>GLUDW | Glide Up/Down<br>Glide Up/Down<br>with Black Louver<br>Glide Up/Down<br>with White Louver |   | 14W 14 Watt 12 Volt AC<br>(7.5 Watt Up and<br>7.5 Watt Down) |  | 36<br>48<br>60<br>72 | 48"<br>60" |   | 84"<br>96"<br>108"<br>120" |    | 27K<br>30K                   | 2700K Very Warm White<br>3000K Warm White |             | WM<br>WN<br>WC<br>WO<br>WE | Wood Maple<br>Wood Walnut<br>Wood Cherry<br>Wood White Oak<br>Wood Espresso | SN<br>PN<br>BZ | Satin Nickel<br>Polished Nickel<br>Antique Bronze |