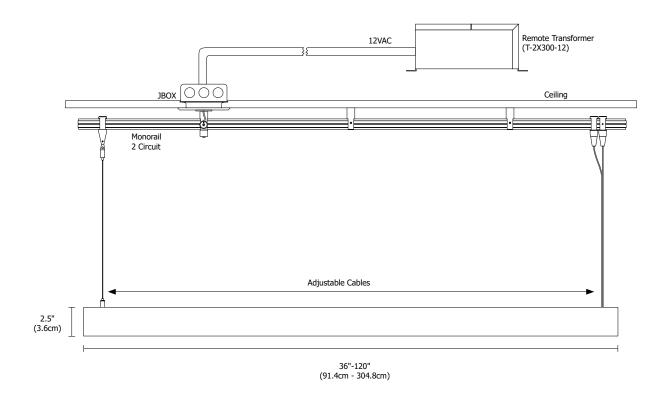

#### **Description:**

Glide can be seamlessly integrated into Edge Lighting Monorail 2-Circuit systems. The fixture may be mounted to ceiling rails at a 90 degree angle with use of an included ceiling anchor. Glide Wood Up/Down is a linear LED lighting fixture that features direct and indirect flat, milky white (no LED spots) lens and an optional louver for the direct lens. At 15 watts per foot, the 12VAC fixtures contain very warm white or warm white 92+CRI LEDs. Fixture lengths are available from 36 to 120 inches. Includes corresponding mounting hardware. Glide features adjustable 12 foot cables for flexibility when mounting to the rail. Fixture includes 5 year warranty. For custom designs and quotes, send drawings to design@PureEdgeLighting.com.