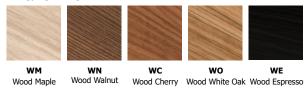

#### **Monorail Connector Finish:**

|   | System                |                        | Product                                                                                   |   | Wattage/Voltage                                              |  | Nominal Size         |            |   | _                          |    | Color Temperature <b>27K</b> |                                           | Wood Finish |                            | Connector Finish                                                            |                |                                                   |
|---|-----------------------|------------------------|-------------------------------------------------------------------------------------------|---|--------------------------------------------------------------|--|----------------------|------------|---|----------------------------|----|------------------------------|-------------------------------------------|-------------|----------------------------|-----------------------------------------------------------------------------|----------------|---------------------------------------------------|
|   | M2                    | GLUD -                 |                                                                                           | _ | 14W -                                                        |  | 36                   |            | - |                            | WM |                              |                                           |             |                            |                                                                             |                |                                                   |
| N | Monorail<br>2-Circuit | GLUD<br>GLUDB<br>GLUDW | Glide Up/Down<br>Glide Up/Down<br>with Black Louver<br>Glide Up/Down<br>with White Louver |   | 14W 14 Watt 12 Volt AC<br>(7.5 Watt Up and<br>7.5 Watt Down) |  | 36<br>48<br>60<br>72 | 48"<br>60" |   | 84"<br>96"<br>108"<br>120" |    | 27K<br>30K                   | 2700K Very Warm White<br>3000K Warm White |             | WM<br>WN<br>WC<br>WO<br>WE | Wood Maple<br>Wood Walnut<br>Wood Cherry<br>Wood White Oak<br>Wood Espresso | SN<br>PN<br>BZ | Satin Nickel<br>Polished Nickel<br>Antique Bronze |