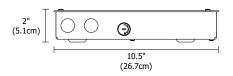

# L3D0-96W24V-U LUTRON HI-LUME®









# Description:

The Hi-lume® Premier 0.1% Constant Voltage Driver (L3D0) is a high-performance LED driver capable of controlling up to 96 W of 24 V-constant voltage loads. This driver provides smooth and continuous dimming down to 0.1% low-end. It is ideal for use with strip lighting in applications such as coves, under or over cabinet lighting and pathway lighting. The driver is UL® Listed with an integrated wiring compartment and can be mounted up to 150 ft (45 m) away from the load.

# **Applications:**

#### Indoor\*

\*To avoid overheating the power supply, install it in a ventilated remote location where air flows. Maintain proper spacing among power supplies when multiple power supplies are installed in the same remote location.

#### **Power Input:**

120-277 volts AC, 60Hz

###