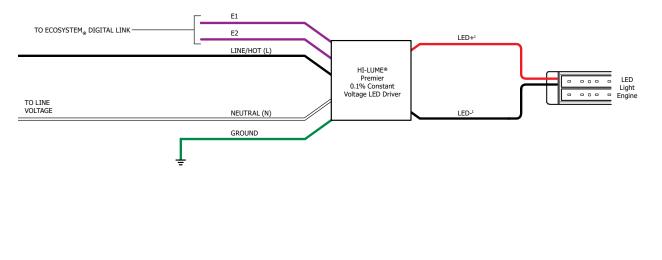

# Description:

The Hi-lume® Premier 0.1% Constant Voltage Driver (L3D0) is a high-performance LED driver capable of controlling up to 96 W of 24 V-constant voltage loads. This driver provides smooth and continuous dimming down to 0.1% low-end. It is ideal for use with strip lighting in applications such as coves, under or over cabinet lighting and pathway lighting. The driver is UL® Listed with an integrated wiring compartment and can be mounted up to 150 ft (45 m) away from the load.