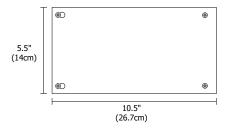

# L3D0-96W24V-U LUTRON HI-LUME®









# Description:

The Hi-lume® Premier 0.1% Constant Voltage Driver (L3D0) is a high-performance LED driver capable of controlling up to 96 W of 24 V-constant voltage loads. This driver provides smooth and continuous dimming down to 0.1% low-end. It is ideal for use with strip lighting in applications such as coves, under or over cabinet lighting and pathway lighting. The driver is UL® Listed with an integrated wiring compartment and can be mounted up to 150 ft (45 m) away from the load.

# **Applications:**

#### Indoor\*

\*To avoid overheating the power supply, install it in a ventilated remote location where air flows. Maintain proper spacing among power supplies when multiple power supplies are installed in the same remote location.

#### **Power Input:**

120-277 volts AC, 60Hz

##