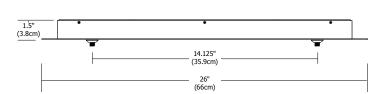

### 2 Port Linear Canopy

The 26" linear 2 port Fast Jack canopy mounts to a standard 4" electrical box with plaster ring or an octagon box. Maximum 75 watt load per port (total of 150 watts for halogen) or 40 watt load per port (total of 80 watts for LED). Halogen version is dimmable with electronic low voltage dimmer. **LED** dimming range varies: reference corresponding fixture specification sheets, at www.edgelighting.com, for dimming details. \*LED version can also be used with maximum of 50 watt halogen load per port.

### Weight:

7 lb (3.2kg)