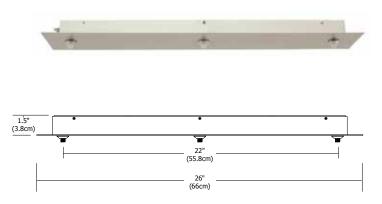

## **3 Port Linear Canopy**

The 26" linear 3 port Fast Jack canopy mounts to a standard 4" electrical box with plaster ring or an octagon box. Maximum 75 watt load per port (total of 225 watts for halogen) or 40 watt load per port (total of 120 watts for LED). Halogen version is dimmable with electronic low voltage dimmer. **LED** dimming range varies: reference corresponding fixture specification sheets, at www.edgelighting.com, for dimming details.\*LED version can also be used with maximum of 50 watt halogen load per port.

#### Weight:

8 lb (3.2kg)

P: 773.770.1195

www.edgelighting.com