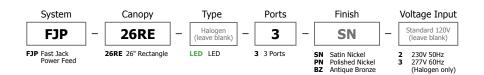

## **3 Port Linear Canopy**

The 26" linear 3 port Fast Jack canopy mounts to a standard 4" electrical box with plaster ring or an octagon box. Maximum 75 watt load per port (total of 225 watts for halogen) or 40 watt load per port (total of 120 watts for LED). Halogen version is dimmable with electronic low voltage dimmer. **LED** dimming range varies: reference corresponding fixture specification sheets, at www.edgelighting.com, for dimming details.\*LED version can also be used with maximum of 50 watt halogen load per port.