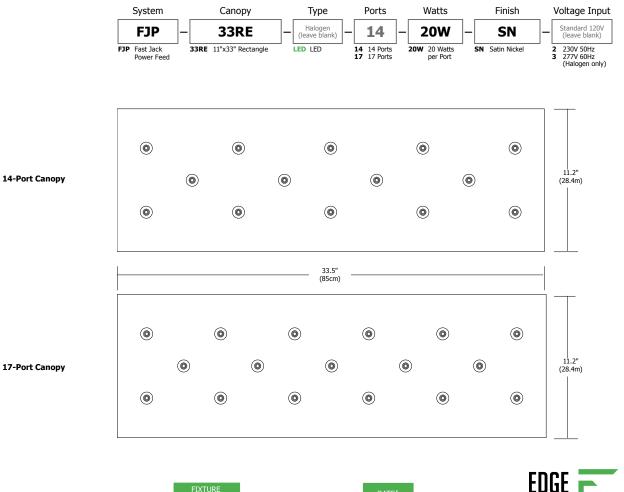

## 14 & 17 Port Linear Canopy

The 11"x 33" linear canopies contain 14 or 17 Fast Jack Ports and mount to a standard 4" electrical box with plaster ring, or to an octagon box. It includes 4 drywall anchors for additional ceiling support. Both halogen and LED versions accept maximum of 20 watt 12 volt load per port, total of 280 watts (14-Port) or 340 watts (17-Port). Halogen version is dimmable with standard electronic dimmer. LED dimming range varies: reference corresponding fixture specification sheet, at www.edgelighting.com, for dimming details.

## Weight:

7 lb (3.2kg)

14-Port Canopy

GΗ TING