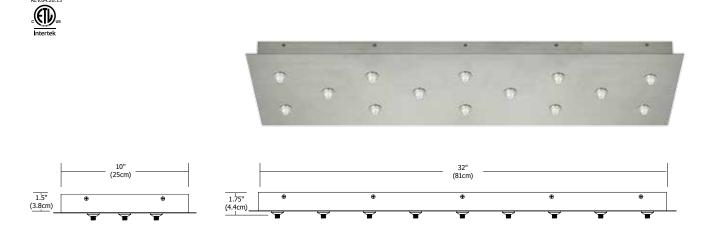

## 14 & 17 Port Linear Canopy

The 11"x 33" linear canopies contain 14 or 17 Fast Jack Ports and mount to a standard 4" electrical box with plaster ring, or to an octagon box. It includes 4 drywall anchors for additional ceiling support. Both halogen and LED versions accept maximum of 20 watt 12 volt load per port, total of 280 watts (14-Port) or 340 watts (17-Port). Halogen version is dimmable with standard electronic dimmer. LED dimming range varies: reference corresponding fixture specification sheet, at www.edgelighting.com, for dimming details.

## Weight:

7 lb (3.2kg)

14-Port Canopy

GΗ TING