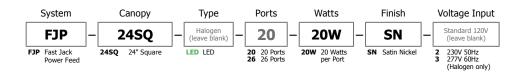

## FAST JACK 20 & 26 PORT CANOPIES

FJP-24SQ-20-20W-SN

## 24" Square 20 & 26 Port Fast Jack Canopy

The 24" square canopies contain 20 or 26 Fast Jack Ports and mount to a standard 4" electrical box with plaster ring, or to an octagon box. It includes 8 drywall anchors for additional ceiling support. Both halogen and **LED** versions accept maximum of 20 watt 12 volt load per port, total of 400 watts (20-Port) or 520 watts (26-Port). Halogen version is dimmable with standard electronic dimmer. **LED** dimming range varies: reference corresponding fixture specification sheet, at www.edgelighting.com, for dimming details.