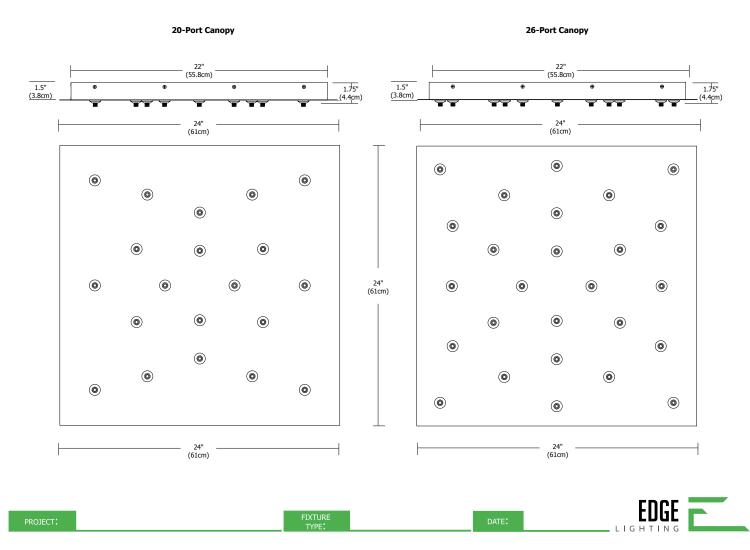

## 24" Square 20 & 26 Port Fast Jack Canopy

The 24" square canopies contain 20 or 26 Fast Jack Ports and mount to a standard 4" electrical box with plaster ring, or to an octagon box. It includes 8 drywall anchors for additional ceiling support. Both halogen and **LED** versions accept maximum of 20 watt 12 volt load per port, total of 400 watts (20-Port) or 520 watts (26-Port). Halogen version is dimmable with standard electronic dimmer. **LED** dimming range varies: reference corresponding fixture specification sheet, at www.edgelighting.com, for dimming details.