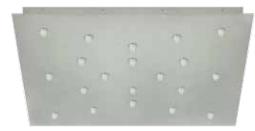

## 24" Square 20 & 26 Port Fast Jack Canopy

The 24" square canopies contain 20 or 26 Fast Jack Ports and mount to a standard 4" electrical box with plaster ring, or to an octagon box. It includes 8 drywall anchors for additional ceiling support. Both halogen and **LED** versions accept maximum of 20 watt 12 volt load per port, total of 400 watts (20-Port) or 520 watts (26-Port). Halogen version is dimmable with standard electronic dimmer. **LED** dimming range varies: reference corresponding fixture specification sheet, at www.edgelighting.com, for dimming details.