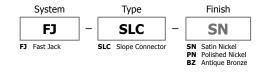

## **Fast Jack Sloped Ceiling Fixture Connector**

Fast Jack Sloped Ceiling Fixture Connector allows use of any Fast Jack fixture head with corresponding mono-point or multi-port canopies in sloped ceiling applications. Satin nickel, polished nickel or antique bronze finish.