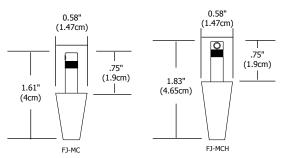

## **Fast Jack Coaxial Pendant Connector**

Use the Fast Jack Monorail Coaxial Connectors to adapt any coaxial pendant fixtures (with 3/32" diameter coaxial cable) to Edge Lighting Monorail or Monorail 2 Circuit system and to Fast Jack canopies. The FJ-MCH\_ is for fixtures over 5 lbs. Satin nickel, polished nickel or antique bronze finish.