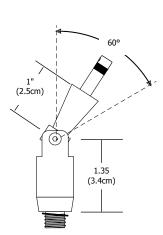

## **Fast Jack Sloped Ceiling Fixture Connector**

Fast Jack Sloped Ceiling Fixture Connector allows use of any Fast Jack fixture head with corresponding mono-point or multi-port canopies in sloped ceiling applications. Satin nickel, polished nickel or antique bronze finish.