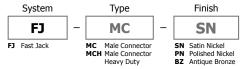

## **Fast Jack Coaxial Pendant Connector**

Use the Fast Jack Monorail Coaxial Connectors to adapt any coaxial pendant fixtures (with 3/32" diameter coaxial cable) to Edge Lighting Monorail or Monorail 2 Circuit system and to Fast Jack canopies. The FJ-MCH\_ is for fixtures over 5 lbs. Satin nickel, polished nickel or antique bronze finish.