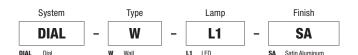

### FINISH:

Satin Aluminum

### LAMP SPECIFICATION:

5.7 Total Watts (LED and power supply), 12VAC LED, 3019K, 83CRI, 184 lumens, 32 lumens per watt; 70% lumen maintenance based on 50,000 hours of operation