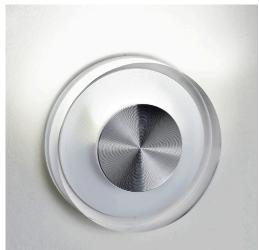

# **DESCRIPTION:**

Dial LED wall light contains two recessed LED lamps that illuminate the central satin aluminum dial and half of the surrounding acrylic disc with warm white light. It can be used as wall uplight or wall downlight. IP 65 rated for indoor and outdoor applications. ADA compliant. Fixture includes 5 year warranty.

### FINISH:

Satin Aluminum