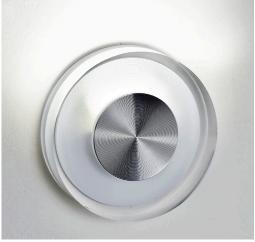

# **DESCRIPTION:**

Dial LED wall light contains two recessed LED lamps that illuminate the central satin aluminum dial and half of the surrounding acrylic disc with warm white light. It can be used as wall uplight or wall downlight. IP 65 rated for indoor and outdoor applications. ADA compliant. Fixture includes 5 year warranty.

### FINISH:

Satin Aluminum