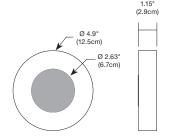

# **DESCRIPTION:**

Dial LED wall light contains two recessed LED lamps that illuminate the central satin aluminum dial and half of the surrounding acrylic disc with warm white light. It can be used as wall uplight or wall downlight. IP 65 rated for indoor and outdoor applications. ADA compliant. Fixture includes 5 year warranty.

# **WEIGHT:**

2 lb (.9 kg)