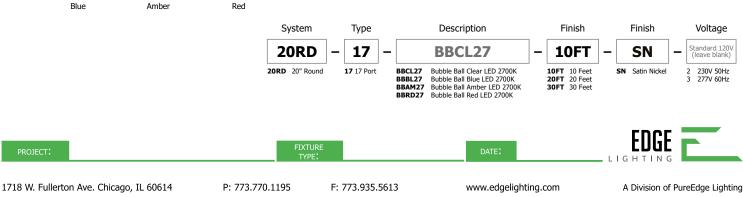

## Description

The 20 inch Round 17-Port Fast Jack Canopy mounts to a standard 4 inch electrical box with plaster ring, or to an octogon box. It includes 3 anchors for additional support. Dimmable with standard electronic low voltage dimmer. General light distribution. LED Bubble Ball pendants suspend from seventeen individual canopy ports; each ball features bubble glass with a 1.5 watt, 2700K LED lamp. LED Bubble Ball 17 is available with 10, 20 or 30 feet long field-cuttable coaxial cable and includes (17) FJ-MCH (male connector heavy-duty). Order fixture based on longest desired cable length. LED Bubble Ball 17 provides maintenance free illumination with a 50,000 hour lamp life.

#### Lamp Specification (per port)

1.5 Watt, 2700K LED, 80 CRI (equivalent to 10-15 watt halogen)

Shade Type