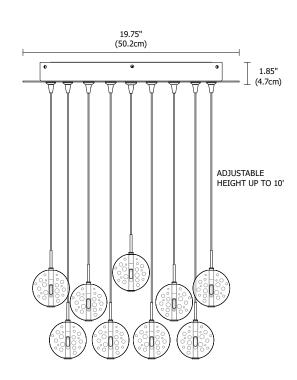

## Description

The 20 inch Round 17-Port Fast Jack Canopy mounts to a standard 4 inch electrical box with plaster ring, or to an octogon box. It includes 3 anchors for additional support. Dimmable with standard electronic low voltage dimmer. General light distribution. LED Bubble Ball pendants suspend from seventeen individual canopy ports; each ball features bubble glass with a 1.5 watt, 2700K LED lamp. LED Bubble Ball 17 is available with 10, 20 or 30 feet long field-cuttable coaxial cable and includes (17) FJ-MCH (male connector heavy-duty). Order fixture based on longest desired cable length. LED Bubble Ball 17 provides maintenance free illumination with a 50,000 hour lamp life.

#### Weight

65 lb (29.5kg)

Canony

Cable Length

V

Finish