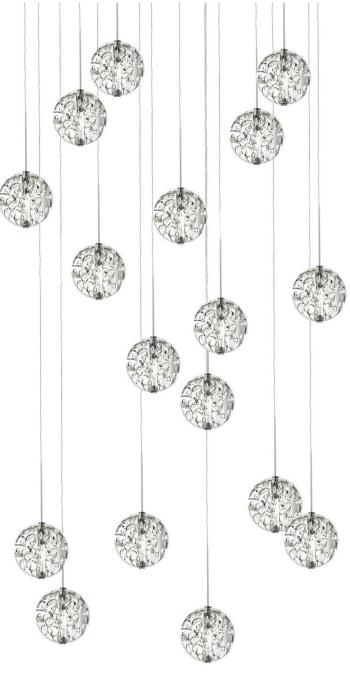

## Description

The 20 inch Round 17-Port Fast Jack Canopy mounts to a standard 4 inch electrical box with plaster ring, or to an octogon box. It includes 3 anchors for additional support. Dimmable with standard electronic low voltage dimmer. General light distribution. LED Bubble Ball pendants suspend from seventeen individual canopy ports; each ball features bubble glass with a 1.5 watt, 2700K LED lamp. LED Bubble Ball 17 is available with 10, 20 or 30 feet long field-cuttable coaxial cable and includes (17) FJ-MCH (male connector heavy-duty). Order fixture based on longest desired cable length. LED Bubble Ball 17 provides maintenance free illumination with a 50,000 hour lamp life.