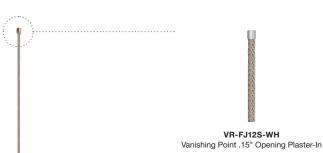

## **DRYWALL APPLICATIONS (PLASTER-IN)**

**VR** - Remote Power Supply has NO visible canopy line, just the small (.15") point of connection where the fast jack disappears into the ceiling. 12V remote power supply (Order Separately).

Type/Voltage Finish WH VR FJ12S Vanishing Point 0.15" Connection Drywall, No Outline of Canopy at connection point. Remote Power Supply FJ12S Fast Jack 12VAC Connection WH White V2P\* Vanishing Point 2.0" Connection Drywall flush mount canopy outline will show. ELV power supply included with J-Box BK Black V2MR Vanishing Point 2.0" Millwork Flush-Mount Canopy, Remote Power Supply. Satin Nickel SN Bronze V2MP Vanishing Point 2.0" Flush-Mount Canopy, ELV 60W Power Supply fits in J-box, for use with Mill-Work