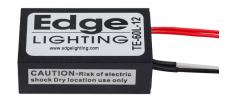

### **REMOTE 60W 12VAC CLASS 2 POWER SUPPLY**

TE-60L-12 60 Watt 12VAC Electronic Transformer converts 120 volt line voltage to 12 volts and features built-in short-circuit protection. The solid, lightweight remote power supply fits inside a standard electrical junction box behind a power feed canopy. Must be in an accessible location or inside an electrical box. Must be within 10' of lamp, max six 9 watt fixtures.

- No load technology, works with LED AC loads
- Isolated output power per NEC and UL safety requirements
- UL recognized/listed Class 2 power supply, meets UL 2108 requirements
- Auto-reset; Short circuit, Overload and Thermal protection
- Soft start
- Dimmable with ELV dimmer