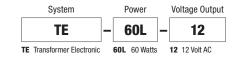

### **REMOTE 60W 12VAC CLASS 2 POWER SUPPLY**

TE-60L-12 60 Watt 12VAC Electronic Transformer converts 120 volt line voltage to 12 volts and features built-in short-circuit protection. The solid, lightweight remote power supply fits inside a standard electrical junction box behind a power feed canopy. Must be in an accessible location or inside an electrical box. Must be within 10' of lamp, max six 9 watt fixtures.