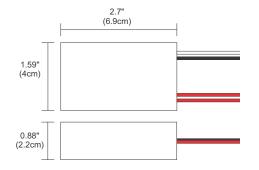

### **REMOTE 60W 12VAC CLASS 2 POWER SUPPLY**

TE-60L-12 60 Watt 12VAC Electronic Transformer converts 120 volt line voltage to 12 volts and features built-in short-circuit protection. The solid, lightweight remote power supply fits inside a standard electrical junction box behind a power feed canopy. Must be in an accessible location or inside an electrical box. Must be within 10' of lamp, max six 9 watt fixtures.