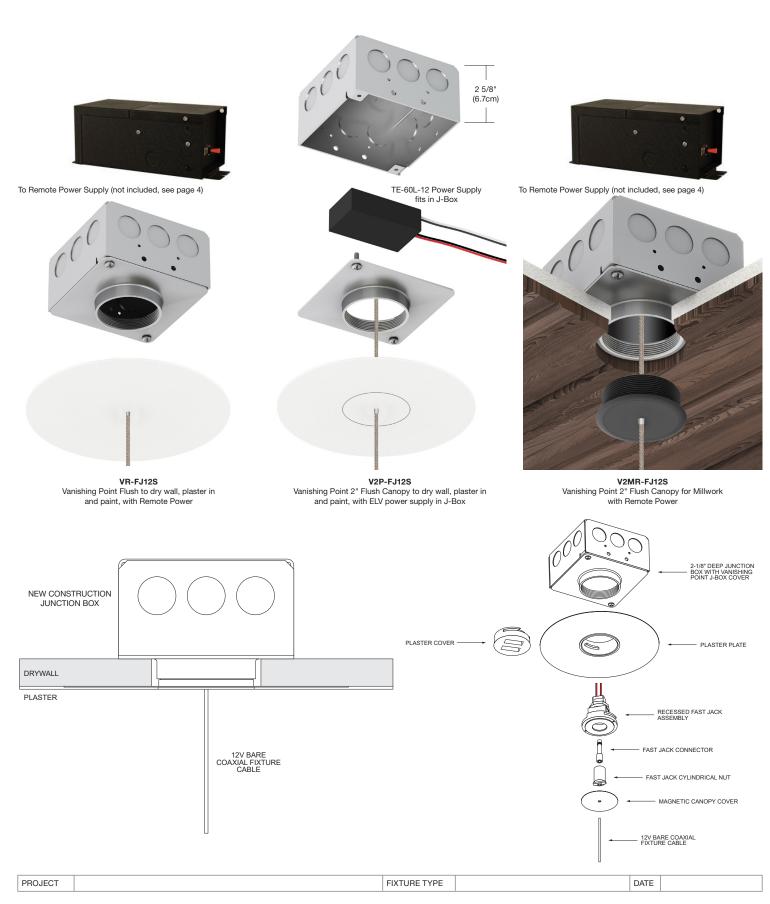

## **DRYWALL APPLICATIONS (PLASTER-IN)**

**VR** - Remote Power Supply has NO visible canopy line, just the small (.15") point of connection where the fast jack disappears into the ceiling. 12V remote power supply (Order Separately).

**V2P** – ELV power supply fits within the junction box. The paintable, plaster-in plate allows for the slightest outline of the 2.0" round canopy. 12 VAC/50W IC or 60W Non-IC ELV.

## **MILLWORK APPLICATIONS**

**V2MR** - Connection point at ceiling 2.0" canopy sits flush in Millwork ceilings for a clean look. 12V remote power supply (order separately).

**V2MP** - Connection point at ceiling 2.0" canopy sits flush in Millwork ceilings. Power supply fits inside J-BOX is included. 12 VAC/50W IC or 60W Non-IC ELV.

Type/Voltage Finish WH VR FJ12S Vanishing Point 0.15" Connection Drywall, No Outline of Canopy at connection point. Remote Power Supply FJ12S Fast Jack 12VAC Connection WH White V2P\* Vanishing Point 2.0" Connection Drywall flush mount canopy outline will show. ELV power supply included with J-Box BK Black V2MR Vanishing Point 2.0" Millwork Flush-Mount Canopy, Remote Power Supply. Satin Nickel SN Bronze V2MP Vanishing Point 2.0" Flush-Mount Canopy, ELV 60W Power Supply fits in J-box, for use with Mill-Work

### **REMOTE 60W 12VAC CLASS 2 POWER SUPPLY**

TE-60L-12 60 Watt 12VAC Electronic Transformer converts 120 volt line voltage to 12 volts and features built-in short-circuit protection. The solid, lightweight remote power supply fits inside a standard electrical junction box behind a power feed canopy. Must be in an accessible location or inside an electrical box. Must be within 10' of lamp, max six 9 watt fixtures.