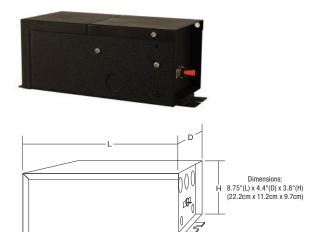

# REMOTE MAGNETIC TRANSFORMER UL2108 150W AND 300W 12VAC POWER SUPPLY (SOLD SEPARATELY)

The 150 watt or 300 watt 12 Volt Remote Magnetic Transformer converts 120VAC line voltage into 12VAC low voltage power and are protected by fast-acting circuit breakers. The low voltage output powers the Vanishing Point System up to 300 watts using LED MR16 12V lamps, 8 watts max per connection. Power up to 30 Vanishing Point fixtures using a single power supply at 300 Watts and 9 Watts per Lamp. Dimmable with Magnetic Low Voltage Dimmer sold separately.