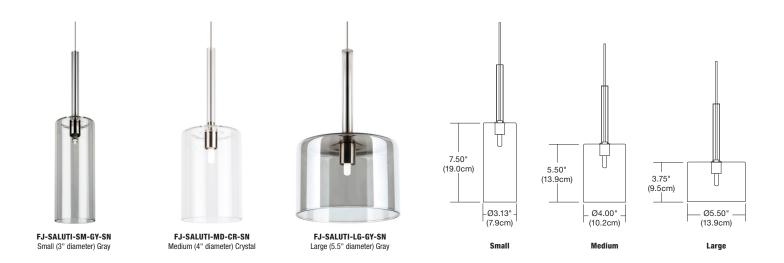

# VANISHING POINT 12VAC MONOPOINT PENDANT & SUSPENSION PURE FAST JACK 0.15" COAXIAL CABLE CONNECTION SYSTEM, NEW CONSTRUCTION

REV 04.22.25

REV 04.22.25

**SALUTI** 

FJ12 VANISHING POINT CONNECTOR