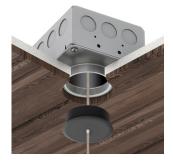

## **MILLWORK APPLICATIONS**

**V2MR** - Connection point at ceiling 2.0" canopy sits flush in Millwork ceilings for a clean look. 12V remote power supply (order separately).

**V2MP** - Connection point at ceiling 2.0" canopy sits flush in Millwork ceilings. Power supply fits inside J-BOX is included. 12 VAC/50W IC or 60W Non-IC ELV.