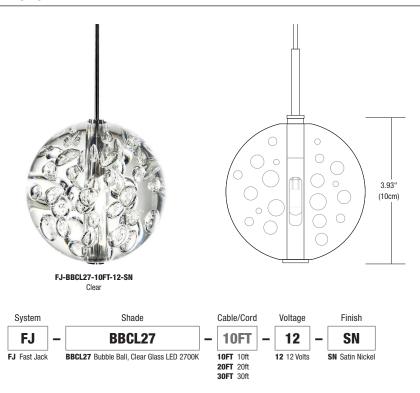

Voltage Finish WH VR FJ12S Vanishing Point 0.15" Connection Drywall, No Outline of Canopy at connection point. Remote Power Supply FJ12S Fast Jack 12VAC Connection WH White V2P\* Vanishing Point 2.0" Connection Drywall flush mount canopy outline will show. ELV power supply included with J-Box BK Black V2MR Vanishing Point 2.0" Millwork Flush-Mount Canopy, Remote Power Supply. Satin Nickel SN Bronze V2MP Vanishing Point 2.0" Flush-Mount Canopy, ELV 60W Power Supply fits in J-box, for use with Mill-Work

PROJECT FIXTURE TYPE DATE

# VANISHING POINT 12VAC MONOPOINT PENDANT & SUSPENSION PURE FAST JACK 0.15" COAXIAL CABLE CONNECTION SYSTEM, NEW CONSTRUCTION



REV 04.22.25





REV 04.22.25

**SALUTI** 

FJ12 VANISHING POINT CONNECTOR







# **BUBBLE BALL**

# FJ12 VANISHING POINT CONNECTOR



| PROJECT | FIXTURE TYPE | ı | DATE |  |
|---------|--------------|---|------|--|
| FROJECT | IIXTONL TIFL |   | DAIL |  |

# VANISHING POINT 12VAC MONOPOINT PENDANT & SUSPENSION PURE

FAST JACK 0.15" COAXIAL CABLE CONNECTION SYSTEM, NEW CONSTRUCTION



REV 04.22.25





### **REMOTE 60W 12VAC CLASS 2 POWER SUPPLY**

TE-60L-12 60 Watt 12VAC Electronic Transformer converts 120 volt line voltage to 12 volts and features built-in short-circuit protection. The solid, lightweight remote power supply fits inside a standard electrical junction box behind a power feed canopy. Must be in an accessible location or inside an electrical box. Must be within 10' of lamp, max six 9 watt fixtures.

- No load technology, works with LED AC loads
- Isolated output power per NEC and UL safety requirements
-