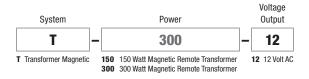

# REMOTE MAGNETIC TRANSFORMER UL2108 150W AND 300W 12VAC POWER SUPPLY (SOLD SEPARATELY)

The 150 watt or 300 watt 12 Volt Remote Magnetic Transformer converts 120VAC line voltage into 12VAC low voltage power and are protected by fast-acting circuit breakers. The low voltage output powers the Vanishing Point System up to 300 watts using LED MR16 12V lamps, 8 watts max per connection. Power up to 30 Vanishing Point fixtures using a single power supply at 300 Watts and 9 Watts per Lamp. Dimmable with Magnetic Low Voltage Dimmer sold separately.