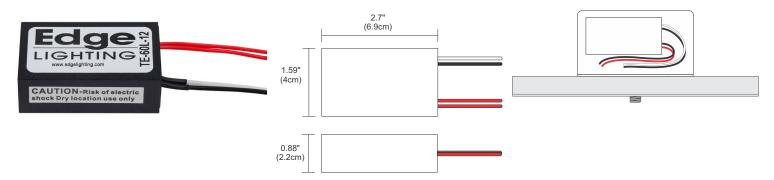

#### **60W 12VAC POWER SUPPLY**

TE-60L-12 60 Watt 12VAC Electronic Transformer converts 120 volt line voltage to 12 volts and features built-in short-circuit protection. The solid, lightweight remote power supply fits inside a standard electrical junction box behind a power feed canopy. Must be in an accessible location or inside an electrical box. The single feed transformer power supply is both 12 volt AC LED and halogen compatible.

- No load technology, works with both Halogen & LED AC loads
- Isolated output power per NEC and UL safety requirements
- UL recognized/listed Class 2 power supply, meet UL 2108 requirements
- Auto-reset; Short circuit, Overload and Thermal protection
- Soft start
- Dimmable