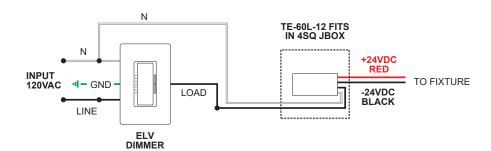

#### **60W 12VAC POWER SUPPLY**

TE-60L-12 60 Watt 12VAC Electronic Transformer converts 120 volt line voltage to 12 volts and features built-in short-circuit protection. The solid, lightweight remote power supply fits inside a standard electrical junction box behind a power feed canopy. Must be in an accessible location or inside an electrical box. The single feed transformer power supply is both 12 volt AC LED and halogen compatible.

#### **SAMPLE WIRING DIAGRAMS 12VAC ELV**

ELV dimming (Reverse Phase/Trailing Edge) for Static White Application:

**Dimming:** Dimmable with ELV dimmer: Legrand Adorne ADTP703TU; Lutron: Diva DVELV-300P, Skylark SELV-300P, Maestro MAELV-600 and

Radio Ra 2