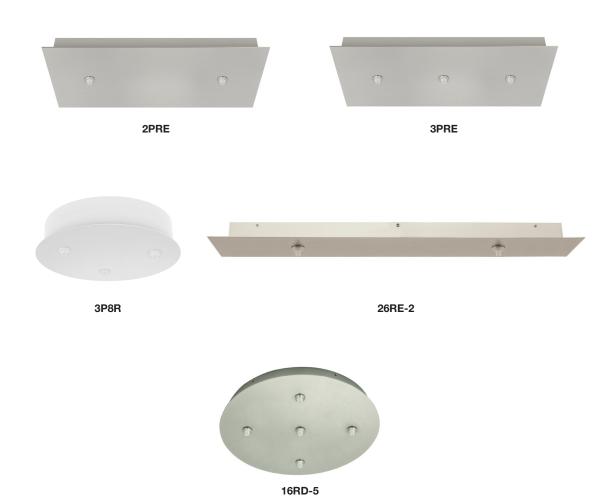

## DESCRIPTION

Our Multi Port Canopies give you the ability to mix & match with any PureEdge Lighting 12VAC Fast Jack heads and pendants. The canopies mount to a standard 4" junction box with plaster ring, or to an octagon box. LED dimming range varies: reference corresponding fixture specification sheet, at <a href="https://www.pureedgelighting.com">www.pureedgelighting.com</a> for dimming details.