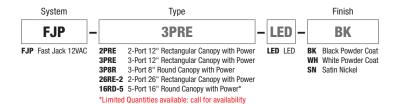

## **FAST JACK 12VAC MULTI PORT CANOPIES**

12VAC POWER SUPPLIES INCLUDED

REV 08.09.23

DESIGNED BY GREGORY KAY | ASSEMBLED IN AMERICA | PATENT PENDING

## DESCRIPTION

Our Multi Port Canopies give you the ability to mix & match with any PureEdge Lighting 12VAC Fast Jack heads and pendants. The canopies mount to a standard 4" junction box with plaster ring, or to an octagon box. LED dimming range varies: reference corresponding fixture specification sheet, at <a href="https://www.pureedgelighting.com">www.pureedgelighting.com</a> for dimming details.