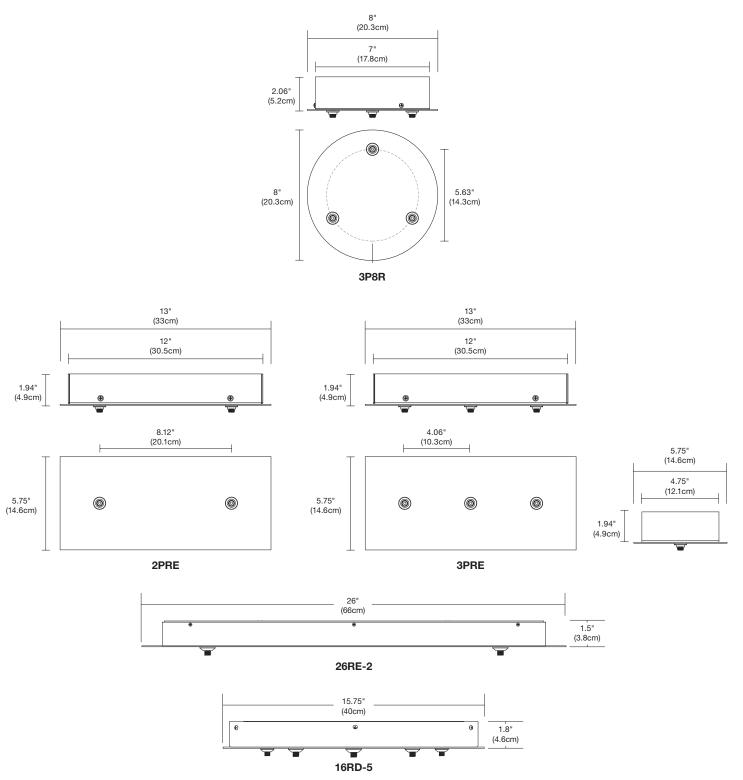

## DESCRIPTION

Our Multi Port Canopies give you the ability to mix & match with any PureEdge Lighting 12VAC Fast Jack heads and pendants. The canopies mount to a standard 4" junction box with plaster ring, or to an octagon box. LED dimming range varies: reference corresponding fixture specification sheet, at <a href="https://www.pureedgelighting.com">www.pureedgelighting.com</a> for dimming details.