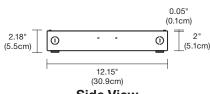

**Side View** 

## **DESCRIPTION:**

Accepts input voltage of 120VAC and outputs 24VDC power up to 2x60 watts. Can be used as a dimmable or non-dim Power Supply\*. Power Supply features short circuit and overload protection. Indoor applications only.

REV 02.11.21

\*Electrical Panels using Seimens/Murray AFCI breakers are not compatible with this ELV transformer. Use 0-10 Volt power supplies with this breaker.

\*\*ELV power supplies are not compatible with nLight, use only 0-10 volt or Uni driver power supplies

# APPLICATIONS: Indoor\*

\*To avoid overheating the power supply, install it in a ventilated remote location where air flows. Maintain proper spacing among power supplies when multiple power supplies are installed in the same remote location.

### **POWER INPUT:**

120 volts A