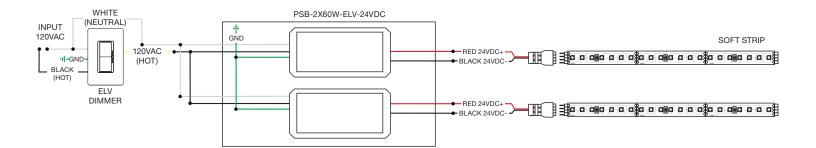

## **DESCRIPTION:**

Accepts input voltage of 120VAC and outputs 24VDC power up to 2x60 watts. Can be used as a dimmable or non-dim Power Supply\*. Power Supply features short circuit and overload protection. Indoor applications only.

### **POWER INPUT:**

120 volts AC, 50/60Hz

#### **POWER OUTPUT:**

Class 2; 24 Volts DC 2 x 2.5A, 2x60 watts maximum

# COMPATIBLE DIMMERS:

Legrand: Adorne ADTP703TU; Lutron: Diva DVELV-300P, Skylark SELV-300P, Maestro MAELV-600 and Radio RA 2

2X60W, 24VDC Low Voltage Wire Size Chart: 3% Voltage Drop

| WIRE LENGTH (FT) | UP TO 53' | 54'-82' | 83'-137' |  |
|------------------|-----------|---------|----------|--|
| WIRE SIZE        | 14 AWG    | 12 AWG  | 10 AWG   |  |