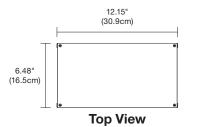

**Side View** 

## **DESCRIPTION:**

Accepts input voltage of 120VAC and outputs 24VDC power up to 2x60 watts. Can be used as a dimmable or non-dim Power Supply\*. Power Supply features short circuit and overload protection. Indoor applications only.

REV 02.11.21

\*Electrical Panels using Seimens/Murray AFCI breakers are not compatible with this ELV transformer. Use 0-10 Volt power supplies with this breaker.

\*\*ELV power supplies are not compatible with nLight, use only 0-10 volt or Uni driver power supplies

# APPLICATIONS: Indoor\*

\*To avoid overheating the power supply, install it in a ventilated remote location where air flows. Maintain proper spacing among power supplies when multiple power supplies are installed in the same remote location.

### **POWER INPUT:**

120 volts