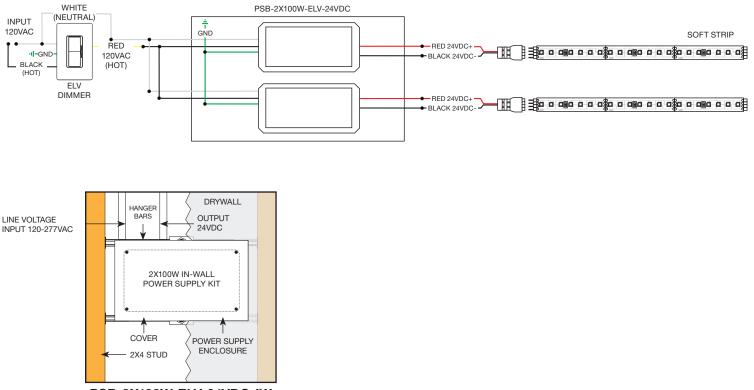

# PSB-2X100W-ELV-24VDC

PSB-2X100W-ELV-24VDC-IW

DESCRIPTION:

Accepts input voltage of 120VAC and outputs 24VDC power up to 2x96 watts. Can be used as a dimmable or non-dim Power Supply\*. In-Wall Power Supply Kit includes Power Supply, box cover and stud hangers for installing Junction Box in wall. Power Supply features short circuit and overload protection. Indoor applications only.

#### DIMENSIONS:

PSB-2X100-ELV-24VDC: 12.15" x 6.48" x 2.18" PSB-2X100-ELV-24VDC-IW: 14" x 8.5" x 2.18"

#### DIMMER TYPE:

Legrand: Adorne ADTP703TU; Lutron: Diva DVELV-300P, Skylark SELV-300P, Maestro MAELV-600 and Radio RA 2

2X96W, 24VDC Low Voltage Wire Size Chart: 3% Voltage Drop

| WIRE LENGTH (FT)       | UP TO 33' | 34'-52'  | 53'-86'  | 87'-130' |
|------------------------|-----------|----------|----------|----------|
| WIRE SIZE              | 14 AWG    | 12 AWG   | 10 AWG   | 8 AWG    |
| VOLTAGE AT END OF WIRE | 23.28VDC  | 23.29VDC | 23.28VDC | 23.28VDC |

www.PureEdgeLighting.com | Phone: 773.770.1195 | 1718 W. Fullerton Ave. Chicago, IL 60614 For custom design and layout assistance, send drawings to design@PureEdgeLighting.com

FIXTURE TYPE

APPLICATION: Electronic Low Voltage Dimming for Soft Strip