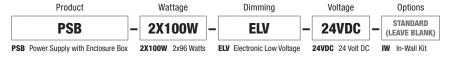

# PSB-2X100W-ELV-24VDC

PSB-2X100W-ELV-24VDC-IW

DESCRIPTION:

Accepts input voltage of 120VAC and outputs 24VDC power up to 2x96 watts. Can be used as a dimmable or non-dim Power Supply\*. In-Wall Power Supply Kit includes Power Supply, box cover and stud hangers for installing Junction Box in wall. Power Supply features short circuit and overload protection. Indoor applications only.