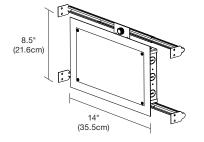

#### DIMENSIONS:

PSB-2X100-ELV-24VDC: 12.15" x 6.48" x 2.18" PSB-2X100-ELV-24VDC-IW: 14" x 8.5" x 2.18"