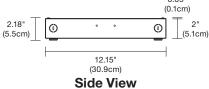

#### DIMENSIONS:

PSB-2X100-ELV-24VDC: 12.15" x 6.48" x 2.18" PSB-2X100-ELV-24VDC-IW: 14" x 8.5" x 2.18"