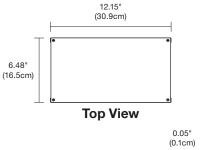

#### DIMENSIONS:

PSB-2X100-ELV-24VDC: 12.15" x 6.48" x 2.18" PSB-2X100-ELV-24VDC-IW: 14" x 8.5" x 2.18"