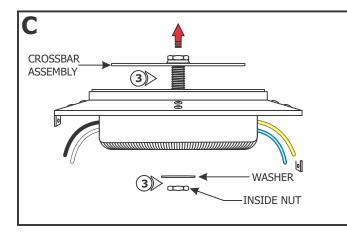

## **Install the Fixture**

3: Remove the inside nut and washer to remove the crossbar assembly. <u>DO NOT DISASSEMBLE THE CROSSBAR</u> <u>ASSEMBLY.</u>