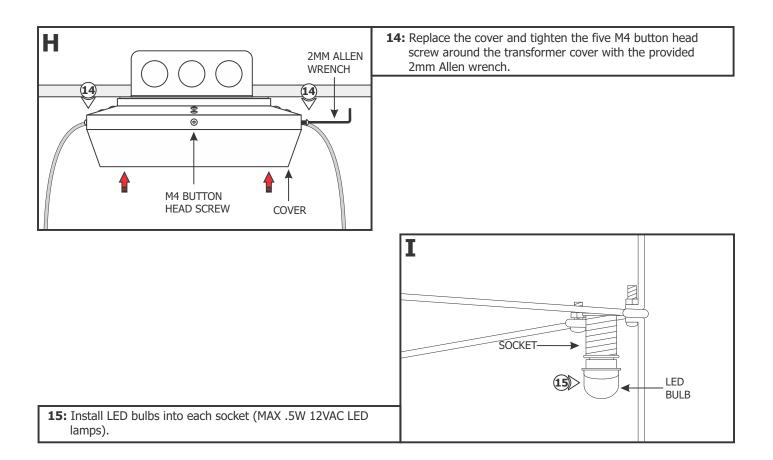

magnetic transformer with a builtin dimming coil.
- This product may be dimmed only with a low voltage magnetic dimmer. Using a dimmer other than specified may work initially, but will eventually cause transformer failure and void the warranty. The dimmer must be derated as indicated by the dimmer manufacturer.
- A typical installation is shown. Specific installation must be in accordance with the local electrical codes.

## **IMPORTANT SAFETY INSTRUCTIONS**

- Do not install the lighting system in a damp or wet location.

- Turn the electrical power off before modifying the lighting system in any way.

SAVE THESE INSTRUCTIONS!

## **Install the Fixture**





3: Remove the inside nut and washer to remove the crossbar assembly. <u>DO NOT DISASSEMBLE THE CROSSBAR</u> <u>ASSEMBLY.</u>