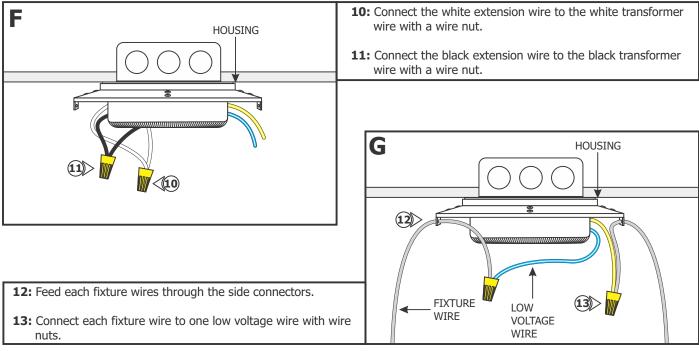

## **GENERAL INFORMATION**

- **<u>RISK OF FIRE:</u>** This product must be installed by a qualified electrician. **Turn the power to the electrical box off during installation.** Read the "Important Safety Instructions" before installation.
- This product is suitable only for indoor dry locations and approved for the use at any height above the finished floor.
- This product contains a magnetic transformer with a builtin dimming coil.
- This product may be dimmed only with a low voltage magnetic dimmer. Using a dimmer other than specified may work initially, but will eventually cause transformer failure and void the warranty. The dimmer must be derated as indicated by the dimmer manufacturer.
- A typical installation is shown. Specific installation must be in accordance with the local electrical codes.