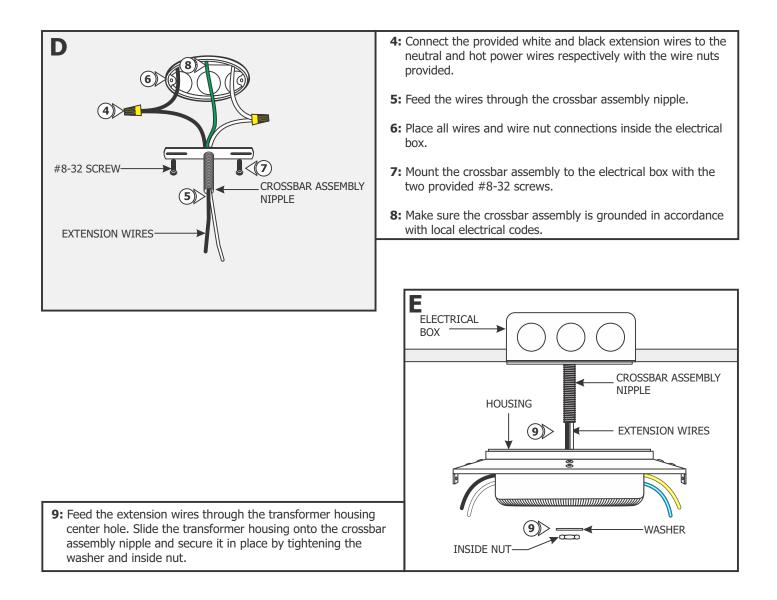

## **GENERAL INFORMATION**

- **<u>RISK OF FIRE:</u>** This product must be installed by a qualified electrician. **Turn the power to the electrical box off during installation.** Read the "Important Safety Instructions" before installation.
- This product is suitable only for indoor dry locations and approved for the use at any height above the finished floor.
- This product contains a magnetic transformer with a builtin dimming coil.
- This product may be dimmed only with a low voltage magnetic dimmer. Using a dimmer other than specified may work initially, but will eventually cause transformer failure and void the warranty. The dimmer must be derated as indicated by the dimmer manufacturer.
- A typical installation is shown. Specific installation must be in accordance with the local electrical codes.