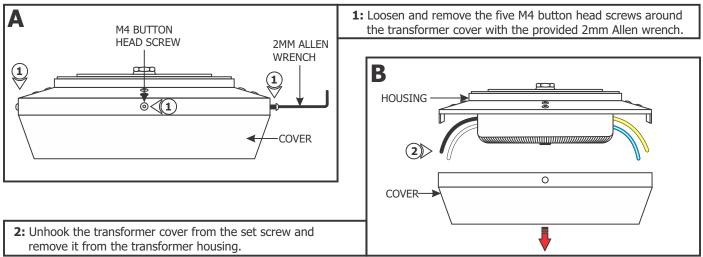

## **GENERAL INFORMATION**

- **<u>RISK OF FIRE:</u>** This product must be installed by a qualified electrician. **Turn the power to the electrical box off during installation.** Read the "Important Safety Instructions" before installation.
- This product is suitable only for indoor dry locations and approved for the use at any height above the finished floor.
- This product contains a magnetic transformer with a builtin dimming coil.
- This product may be dimmed only with a low voltage magnetic dimmer. Using a dimmer other than specified may work initially, but will eventually cause transformer failure and void the warranty. The dimmer must be derated as indicated by the dimmer manufacturer.
- A typical installation is shown. Specific installation must be in accordance with the local electrical codes.