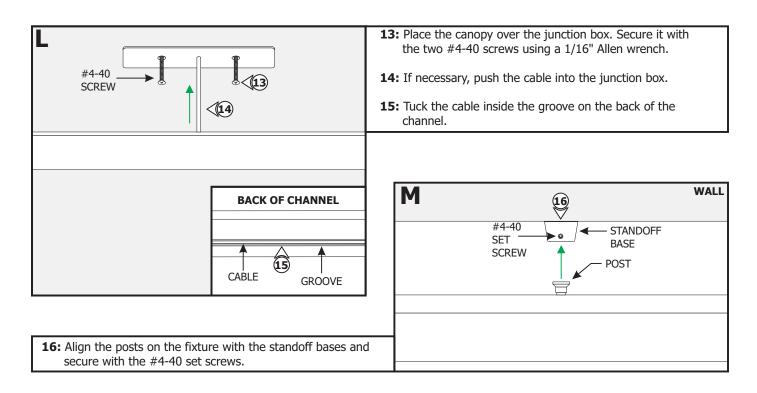

his product is wall mount only. SAVE THESE INSTRUCTIONS!



# Section One: Install the Junction Box







| 100W, 24VAC LOW VOLTAGE WIRE SIZE CHART |                               |            |           |           |            |
|-----------------------------------------|-------------------------------|------------|-----------|-----------|------------|
| 3%<br>VOLTAGE<br>DROP                   | WIRE LENGTH<br>IN FT          | UP TO 31FT | 32FT-49FT | 50FT-81FT | 82FT-124FT |
|                                         | WIRE SIZE                     | 14 AWG     | 12 AWG    | 10 AWG    | 8 AWG      |
|                                         | VOLTAGE AT END<br>OF THE WIRE | 23.28 VAC  | 23.29 VAC | 23.28 VAC | 23.28 VAC  |



### Section Two: Install the Center Feed Fixture













### Section Three: Install the End Feed Fixture













## **General Wiring Diagram**