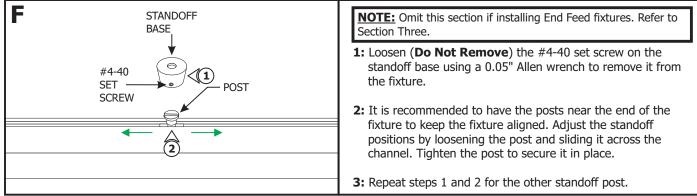

llation. This product is wall mount only. SAVE THESE INSTRUCTIONS!



# Section One: Install the Junction Box







| 100W, 24VAC LOW VOLTAGE WIRE SIZE CHART |                               |            |           |           |            |
|-----------------------------------------|-------------------------------|------------|-----------|-----------|------------|
| 3%<br>VOLTAGE<br>DROP                   | WIRE LENGTH<br>IN FT          | UP TO 31FT | 32FT-49FT | 50FT-81FT | 82FT-124FT |
|                                         | WIRE SIZE                     | 14 AWG     | 12 AWG    | 10 AWG    | 8 AWG      |
|                                         | VOLTAGE AT END<br>OF THE WIRE | 23.28 VAC  | 23.29 VAC | 23.28 VAC | 23.28 VAC  |



### Section Two: Install the Center Feed Fixture













### Section Three: Install the End Feed Fixture













## **General Wiring Diagram**