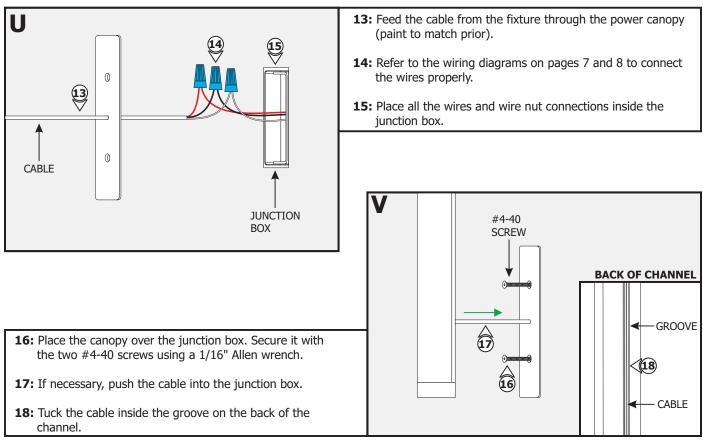

# Section One: Install the Junction Box







| 100W, 24VAC LOW VOLTAGE WIRE SIZE CHART |                               |            |           |           |            |
|-----------------------------------------|-------------------------------|------------|-----------|-----------|------------|
| 3%<br>VOLTAGE<br>DROP                   | WIRE LENGTH<br>IN FT          | UP TO 31FT | 32FT-49FT | 50FT-81FT | 82FT-124FT |
|                                         | WIRE SIZE                     | 14 AWG     | 12 AWG    | 10 AWG    | 8 AWG      |
|                                         | VOLTAGE AT END<br>OF THE WIRE | 23.28 VAC  | 23.29 VAC | 23.28 VAC | 23.28 VAC  |



### Section Two: Install the Center Feed Fixture













### Section Three: Install the End Feed Fixture













## **General Wiring Diagram**