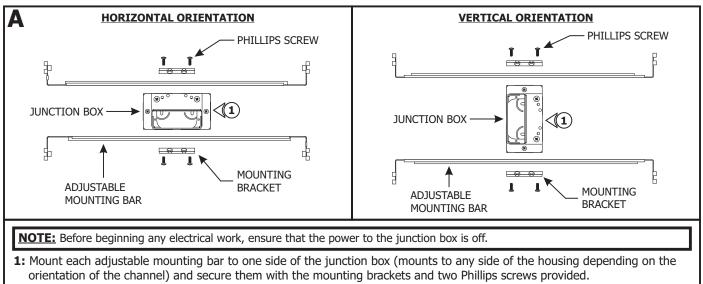

# Section One: Install the Junction Box

| 100W, 24VAC LOW VOLTAGE WIRE SIZE CHART |                               |            |           |           |            |
|-----------------------------------------|-------------------------------|------------|-----------|-----------|------------|
| 3%<br>VOLTAGE<br>DROP                   | WIRE LENGTH<br>IN FT          | UP TO 31FT | 32FT-49FT | 50FT-81FT | 82FT-124FT |
|                                         | WIRE SIZE                     | 14 AWG     | 12 AWG    | 10 AWG    | 8 AWG      |
|                                         | VOLTAGE AT END<br>OF THE WIRE | 23.28 VAC  | 23.29 VAC | 23.28 VAC | 23.28 VAC  |