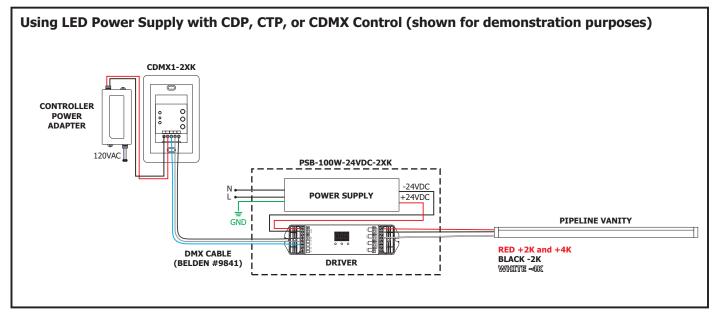

n Box







| 100W, 24VAC LOW VOLTAGE WIRE SIZE CHART |                               |            |           |           |            |
|-----------------------------------------|-------------------------------|------------|-----------|-----------|------------|
| 3%<br>VOLTAGE<br>DROP                   | WIRE LENGTH<br>IN FT          | UP TO 31FT | 32FT-49FT | 50FT-81FT | 82FT-124FT |
|                                         | WIRE SIZE                     | 14 AWG     | 12 AWG    | 10 AWG    | 8 AWG      |
|                                         | VOLTAGE AT END<br>OF THE WIRE | 23.28 VAC  | 23.29 VAC | 23.28 VAC | 23.28 VAC  |



### Section Two: Install the Center Feed Fixture













### Section Three: Install the End Feed Fixture













## **General Wiring Diagram**