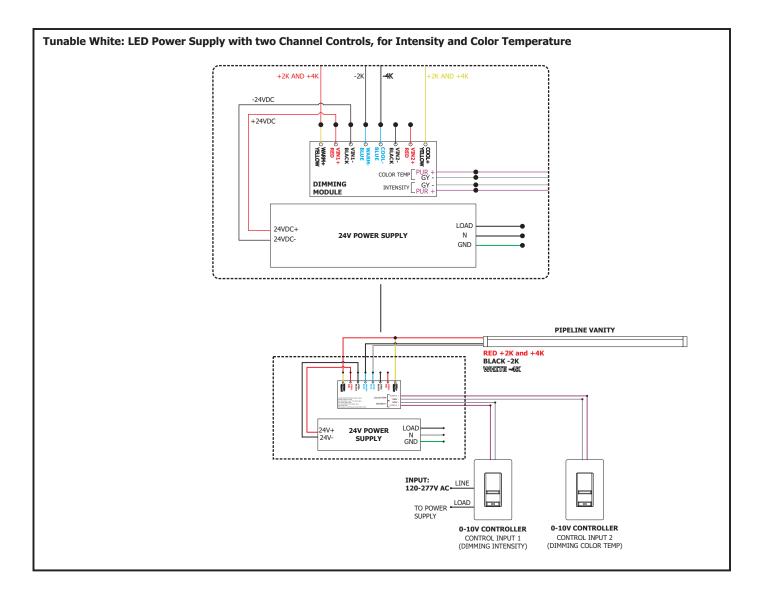

Box







| 100W, 24VAC LOW VOLTAGE WIRE SIZE CHART |                               |            |           |           |            |
|-----------------------------------------|-------------------------------|------------|-----------|-----------|------------|
| 3%<br>VOLTAGE<br>DROP                   | WIRE LENGTH<br>IN FT          | UP TO 31FT | 32FT-49FT | 50FT-81FT | 82FT-124FT |
|                                         | WIRE SIZE                     | 14 AWG     | 12 AWG    | 10 AWG    | 8 AWG      |
|                                         | VOLTAGE AT END<br>OF THE WIRE | 23.28 VAC  | 23.29 VAC | 23.28 VAC | 23.28 VAC  |



### Section Two: Install the Center Feed Fixture













### Section Three: Install the End Feed Fixture













## **General Wiring Diagram**