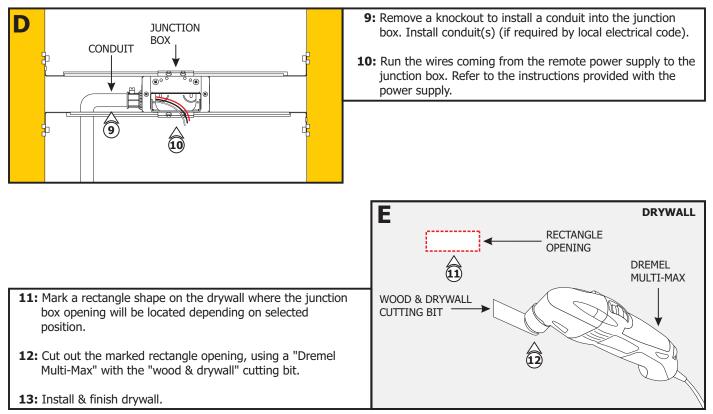

s ETL listed. This instruction shows a typical installation. This product is wall mount only. SAVE THESE INSTRUCTIONS!



# Section One: Install the Junction Box







| 100W, 24VAC LOW VOLTAGE WIRE SIZE CHART |                               |            |           |           |            |
|-----------------------------------------|-------------------------------|------------|-----------|-----------|------------|
| 3%<br>VOLTAGE<br>DROP                   | WIRE LENGTH<br>IN FT          | UP TO 31FT | 32FT-49FT | 50FT-81FT | 82FT-124FT |
|                                         | WIRE SIZE                     | 14 AWG     | 12 AWG    | 10 AWG    | 8 AWG      |
|                                         | VOLTAGE AT END<br>OF THE WIRE | 23.28 VAC  | 23.29 VAC | 23.28 VAC | 23.28 VAC  |



### Section Two: Install the Center Feed Fixture













### Section Three: Install the End Feed Fixture













## **General Wiring Diagram**