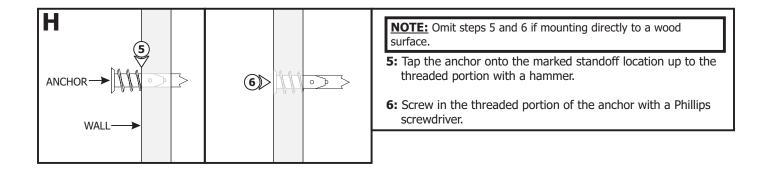

ion. This product is wall mount only. SAVE THESE INSTRUCTIONS!



# Section One: Install the Junction Box







| 100W, 24VAC LOW VOLTAGE WIRE SIZE CHART |                               |            |           |           |            |
|-----------------------------------------|-------------------------------|------------|-----------|-----------|------------|
| 3%<br>VOLTAGE<br>DROP                   | WIRE LENGTH<br>IN FT          | UP TO 31FT | 32FT-49FT | 50FT-81FT | 82FT-124FT |
|                                         | WIRE SIZE                     | 14 AWG     | 12 AWG    | 10 AWG    | 8 AWG      |
|                                         | VOLTAGE AT END<br>OF THE WIRE | 23.28 VAC  | 23.29 VAC | 23.28 VAC | 23.28 VAC  |



### Section Two: Install the Center Feed Fixture













### Section Three: Install the End Feed Fixture













## **General Wiring Diagram**