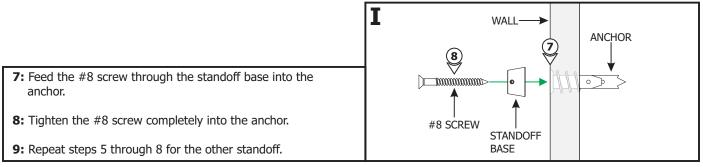

n. This product is wall mount only. SAVE THESE INSTRUCTIONS!



# Section One: Install the Junction Box







| 100W, 24VAC LOW VOLTAGE WIRE SIZE CHART |                               |            |           |           |            |
|-----------------------------------------|-------------------------------|------------|-----------|-----------|------------|
| 3%<br>VOLTAGE<br>DROP                   | WIRE LENGTH<br>IN FT          | UP TO 31FT | 32FT-49FT | 50FT-81FT | 82FT-124FT |
|                                         | WIRE SIZE                     | 14 AWG     | 12 AWG    | 10 AWG    | 8 AWG      |
|                                         | VOLTAGE AT END<br>OF THE WIRE | 23.28 VAC  | 23.29 VAC | 23.28 VAC | 23.28 VAC  |



### Section Two: Install the Center Feed Fixture













### Section Three: Install the End Feed Fixture













## **General Wiring Diagram**