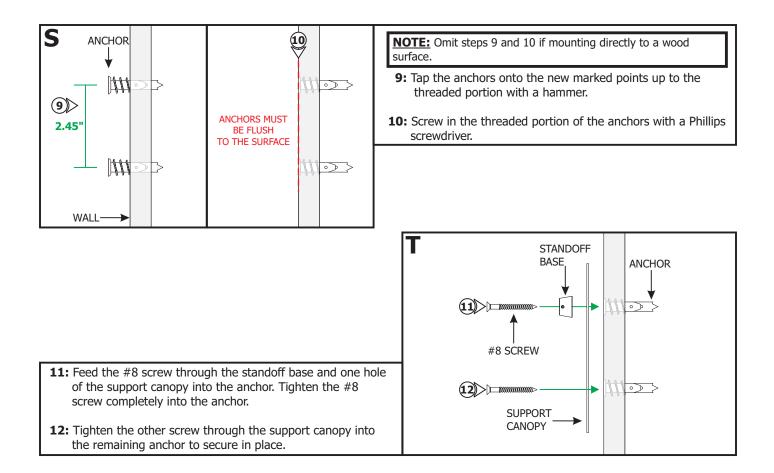

# Section One: Install the Junction Box







| 100W, 24VAC LOW VOLTAGE WIRE SIZE CHART |                               |            |           |           |            |
|-----------------------------------------|-------------------------------|------------|-----------|-----------|------------|
| 3%<br>VOLTAGE<br>DROP                   | WIRE LENGTH<br>IN FT          | UP TO 31FT | 32FT-49FT | 50FT-81FT | 82FT-124FT |
|                                         | WIRE SIZE                     | 14 AWG     | 12 AWG    | 10 AWG    | 8 AWG      |
|                                         | VOLTAGE AT END<br>OF THE WIRE | 23.28 VAC  | 23.29 VAC | 23.28 VAC | 23.28 VAC  |



### Section Two: Install the Center Feed Fixture













### Section Three: Install the End Feed Fixture













## **General Wiring Diagram**