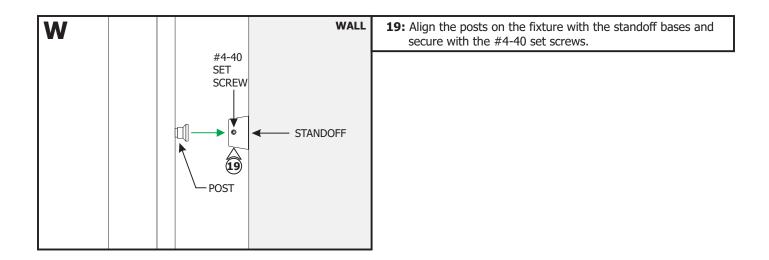

### Section Two: Install the Center Feed Fixture

### Section Three: Install the End Feed Fixture