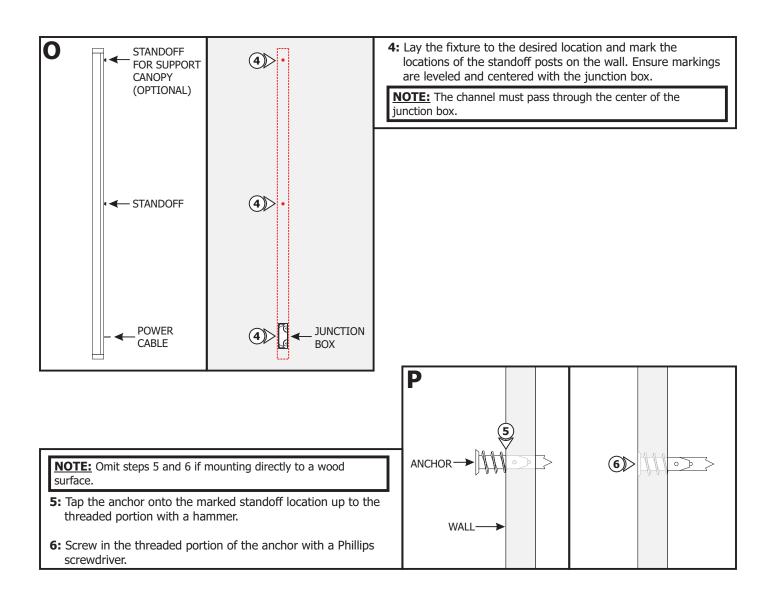

NS!



# Section One: Install the Junction Box







| 100W, 24VAC LOW VOLTAGE WIRE SIZE CHART |                               |            |           |           |            |
|-----------------------------------------|-------------------------------|------------|-----------|-----------|------------|
| 3%<br>VOLTAGE<br>DROP                   | WIRE LENGTH<br>IN FT          | UP TO 31FT | 32FT-49FT | 50FT-81FT | 82FT-124FT |
|                                         | WIRE SIZE                     | 14 AWG     | 12 AWG    | 10 AWG    | 8 AWG      |
|                                         | VOLTAGE AT END<br>OF THE WIRE | 23.28 VAC  | 23.29 VAC | 23.28 VAC | 23.28 VAC  |



### Section Two: Install the Center Feed Fixture













### Section Three: Install the End Feed Fixture













## **General Wiring Diagram**