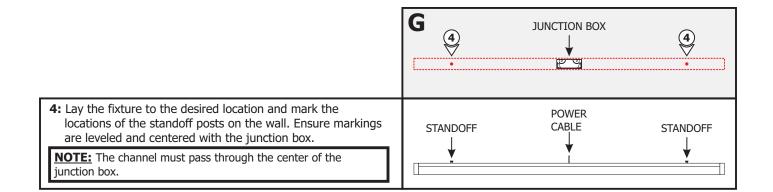

### Installation Instructions for Pipeline 2 Wall/ Vanity with 1" Rectangle Canopy - Center Feed and End Feed, Tunable White, Remote Power

# **IMPORTANT INFORMATION**This product is ETL listed. This instruction shows a typical installation. This product is wall mount only. SAVE THESE INSTRUCTIONS!

# Section One: Install the Junction Box

| 100W, 24VAC LOW VOLTAGE WIRE SIZE CHART |                               |            |           |           |            |
|-----------------------------------------|-------------------------------|------------|-----------|-----------|------------|
| 3%<br>VOLTAGE<br>DROP                   | WIRE LENGTH<br>IN FT          | UP TO 31FT | 32FT-49FT | 50FT-81FT | 82FT-124FT |
|                                         | WIRE SIZE                     | 14 AWG     | 12 AWG    | 10 AWG    | 8 AWG      |
|                                         | VOLTAGE AT END<br>OF THE WIRE | 23.28 VAC  | 23.29 VAC | 23.28 VAC | 23.28 VAC  |