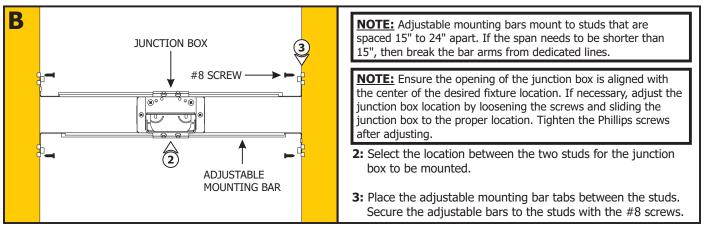

# Section One: Install the Junction Box

| 100W, 24VAC LOW VOLTAGE WIRE SIZE CHART |                               |            |           |           |            |
|-----------------------------------------|-------------------------------|------------|-----------|-----------|------------|
| 3%<br>VOLTAGE<br>DROP                   | WIRE LENGTH<br>IN FT          | UP TO 31FT | 32FT-49FT | 50FT-81FT | 82FT-124FT |
|                                         | WIRE SIZE                     | 14 AWG     | 12 AWG    | 10 AWG    | 8 AWG      |
|                                         | VOLTAGE AT END<br>OF THE WIRE | 23.28 VAC  | 23.29 VAC | 23.28 VAC | 23.28 VAC  |