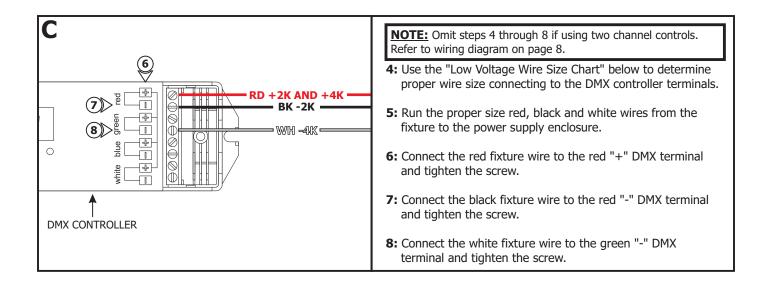

1718 W. Fullerton Chicago, IL 60614 Ph: 773.770.1195 • Fax: 773.935.5613 www.PureEdgeLighting.com • info@PureEdgeLighting.com © 2016 PureEdge Lighting. All Rights Reserved.

### Installation Instructions for Pipeline 2 Wall/ Vanity with 1" Rectangle Canopy - Center Feed and End Feed, Tunable White, Remote Power



# **IMPORTANT INFORMATION**This product is ETL listed. This instruction shows a typical installation. This product is wall mount only. SAVE THESE INSTRUCTIONS!



# Section One: Install the Junction Box







| 100W, 24VAC LOW VOLTAGE WIRE SIZE CHART |                               |            |           |           |            |
|-----------------------------------------|-------------------------------|------------|-----------|-----------|------------|
| 3%<br>VOLTAGE<br>DROP                   | WIRE LENGTH<br>IN FT          | UP TO 31FT | 32FT-49FT | 50FT-81FT | 82FT-124FT |
|                                         | WIRE SIZE                     | 14 AWG     | 12 AWG    | 10 AWG    | 8 AWG      |
|                                         | VOLTAGE AT END<br>OF THE WIRE | 23.28 VAC  | 23.29 VAC | 23.28 VAC | 23.28 VAC  |



### Section Two: Install the Center Feed Fixture













### Section Three: Install the End Feed Fixture













## **General Wiring Diagram**