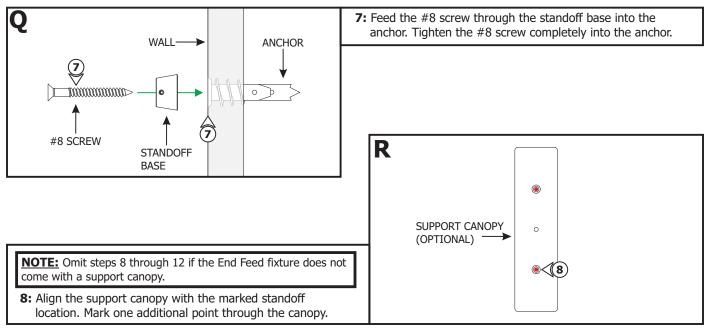

!



# Section One: Install the Junction Box







| 100W, 24VAC LOW VOLTAGE WIRE SIZE CHART |                               |            |           |           |            |
|-----------------------------------------|-------------------------------|------------|-----------|-----------|------------|
| 3%<br>VOLTAGE<br>DROP                   | WIRE LENGTH<br>IN FT          | UP TO 31FT | 32FT-49FT | 50FT-81FT | 82FT-124FT |
|                                         | WIRE SIZE                     | 14 AWG     | 12 AWG    | 10 AWG    | 8 AWG      |
|                                         | VOLTAGE AT END<br>OF THE WIRE | 23.28 VAC  | 23.29 VAC | 23.28 VAC | 23.28 VAC  |



### Section Two: Install the Center Feed Fixture













### Section Three: Install the End Feed Fixture













## **General Wiring Diagram**