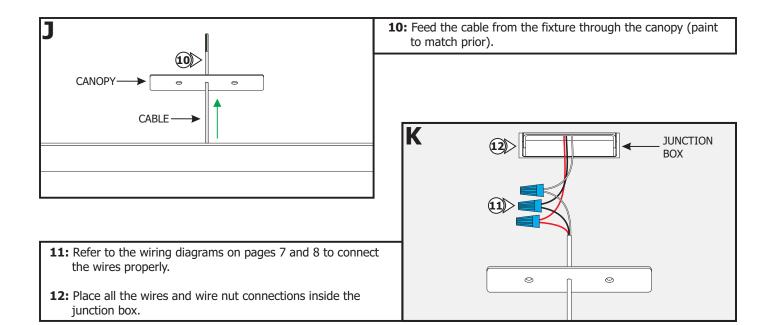

This product is wall mount only. SAVE THESE INSTRUCTIONS!



# Section One: Install the Junction Box







| 100W, 24VAC LOW VOLTAGE WIRE SIZE CHART |                               |            |           |           |            |
|-----------------------------------------|-------------------------------|------------|-----------|-----------|------------|
| 3%<br>VOLTAGE<br>DROP                   | WIRE LENGTH<br>IN FT          | UP TO 31FT | 32FT-49FT | 50FT-81FT | 82FT-124FT |
|                                         | WIRE SIZE                     | 14 AWG     | 12 AWG    | 10 AWG    | 8 AWG      |
|                                         | VOLTAGE AT END<br>OF THE WIRE | 23.28 VAC  | 23.29 VAC | 23.28 VAC | 23.28 VAC  |



### Section Two: Install the Center Feed Fixture













### Section Three: Install the End Feed Fixture













## **General Wiring Diagram**