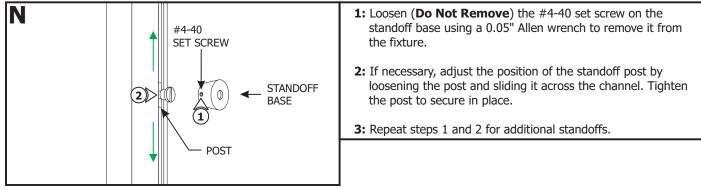

IONS!



# Section One: Install the Junction Box







| 100W, 24VAC LOW VOLTAGE WIRE SIZE CHART |                               |            |           |           |            |
|-----------------------------------------|-------------------------------|------------|-----------|-----------|------------|
| 3%<br>VOLTAGE<br>DROP                   | WIRE LENGTH<br>IN FT          | UP TO 31FT | 32FT-49FT | 50FT-81FT | 82FT-124FT |
|                                         | WIRE SIZE                     | 14 AWG     | 12 AWG    | 10 AWG    | 8 AWG      |
|                                         | VOLTAGE AT END<br>OF THE WIRE | 23.28 VAC  | 23.29 VAC | 23.28 VAC | 23.28 VAC  |



### Section Two: Install the Center Feed Fixture













### Section Three: Install the End Feed Fixture













## **General Wiring Diagram**