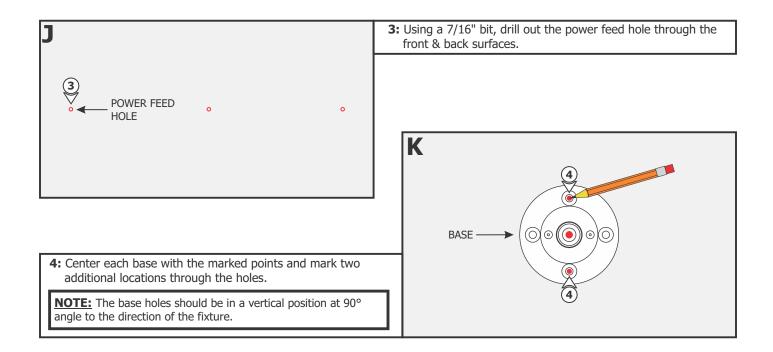

1718 W. Fullerton Chicago, IL 60614 Ph: 773.770.1195 • Fax: 773.935.5613 www.PureEdgeLighting.com • info@PureEdgeLighting.com © 2016 PureEdge Lighting. All Rights Reserved.

#### Installation Instructions for **Pipeline Stem Mounted Straight Run Table Mount with Feed Through 2" Canopy - Remote Power**

P\_-\_-TP-\_\_\_

#### **IMPORTANT INFORMATION**

- This instruction shows a typical installation.
- This product is wall and table top mount.
- It is recommended more than one person assist in this installation.

#### SAVE THESE INSTRUCTIONS!



# Section One: Resize the Stem (Optional)





## Section Two: Assemble the fixture





## Section Three: Lay Out the Fixture and Install the Base











## **Section Four: Install Cantilevers**



 $\underline{\textbf{NOTE:}}$  Omit this section if the stem length is 14" and less and no cantilever is used.

- **1:** The standoff post should be above the canopy at a minimum of 30° angle between the stem and the cable to properly lock the cable position in place.
- **2:** Use the tables below to determine the standoff post position relative to the canopy for various angles.

| ANGLE | EQUATION FOR HEIGHT (H) |  |  |
|-------|-------------------------|--|--|
| 30°   | H = 0.6 x L             |  |  |
| 45°   | H = L                   |  |  |
| 60°   | H = 1.7 x L             |  |  |

#### EXAMPLE

| LENGTH (L) | (H) FOR 30° | (H) FOR 45° | (H) FOR 60° |
|------------|-------------|-------------|-------------|
| 36"        | 21"