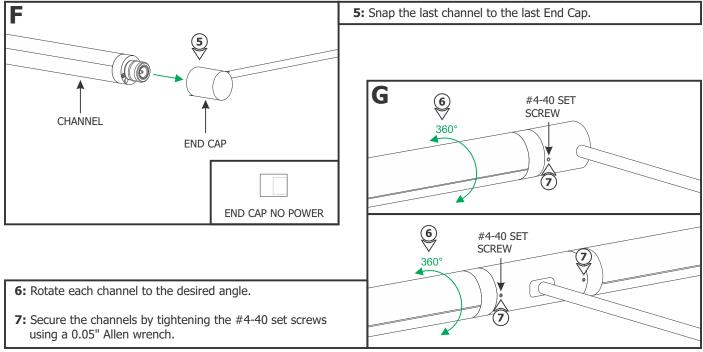

1718 W. Fullerton Chicago, IL 60614 Ph: 773.770.1195 • Fax: 773.935.5613 www.PureEdgeLighting.com • info@PureEdgeLighting.com © 2016 PureEdge Lighting. All Rights Reserved.

#### Installation Instructions for **Pipeline Stem Mounted Straight Run Table Mount with Feed Through 2" Canopy - Remote Power**

P\_-\_-TP-\_\_\_

#### **IMPORTANT INFORMATION**

- This instruction shows a typical installation.
- This product is wall and table top mount.
- It is recommended more than one person assist in this installation.

#### SAVE THESE INSTRUCTIONS!



# Section One: Resize the Stem (Optional)





## Section Two: Assemble the fixture





## Section Three: Lay Out the Fixture and Install the Base











## **Section Four: Install Cantilevers**



 $\underline{\textbf{NOTE:}}$  Omit this section if the stem length is 14" and less and no cantilever is used.

- **1:** The standoff post should be above the canopy at a minimum of 30° angle between the stem and the cable to properly lock the cable position in place.
- **2:** Use the tables below to determine the standoff post position relative to the canopy for various angles.

| ANGLE | EQUATION FOR HEIGHT (H) |  |  |
|-------|-------------------------|--|--|
| 30°   | H = 0.6 x L             |  |  |
| 45°   | H = L                   |  |  |
| 60°   | H = 1.7 x L             |  |  |

#### EXAMPLE

| LENGTH (L) | (H) FOR 30° | (H) FOR 45° | (H) FOR 60° |
|------------|-----