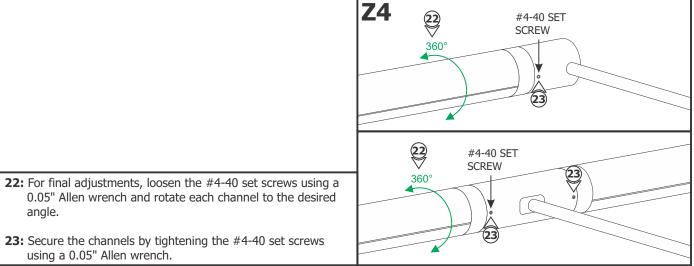

## **Section Four: Install Cantilevers**

 $\underline{\textbf{NOTE:}}$  Omit this section if the stem length is 14" and less and no cantilever is used.

- **1:** The standoff post should be above the canopy at a minimum of 30° angle between the stem and the cable to properly lock the cable position in place.
- **2:** Use the tables below to determine the standoff post position relative to the canopy for various angles.