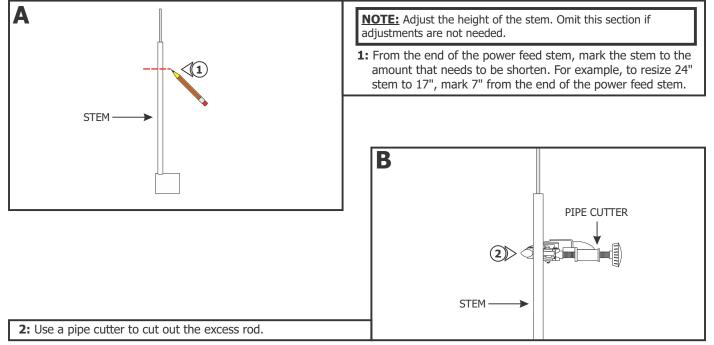

1718 W. Fullerton Chicago, IL 60614 Ph: 773.770.1195 • Fax: 773.935.5613 www.PureEdgeLighting.com • info@PureEdgeLighting.com © 2016 PureEdge Lighting. All Rights Reserved.

#### Installation Instructions for **Pipeline Stem Mounted Straight Run Table Mount with Feed Through 2" Canopy - Remote Power**

P\_-\_-TP-\_\_\_

#### **IMPORTANT INFORMATION**

- This instruction shows a typical installation.
- This product is wall and table top mount.
- It is recommended more than one person assist in this installation.

#### SAVE THESE INSTRUCTIONS!



# Section One: Resize the Stem (Optional)





## Section Two: Assemble the fixture





## Section Three: Lay Out the Fixture and Install the Base











## **Section Four: Install Cantilevers**



 $\underline{\textbf{NOTE:}}$  Omit this section if the stem length is 14" and less and no cantilever is used.

- **1:** The standoff post should be above the canopy at a minimum of 30° angle between the stem and the cable to properly lock the cable position in place.
- **2:** Use the tables below to determine the standoff post position relative to the canopy for various angles.

| ANGLE | EQUATION FOR HEIGHT (H) |  |  |
|-------|-------------------------|--|--|
| 30°   | H = 0.6 x L             |  |  |
| 45°   | H = L                   |  |  |
| 60°   | H = 1.7 x L             |  |  |

#### EXAMPLE

| LENGTH (L) | (H) FOR 30° | (H)