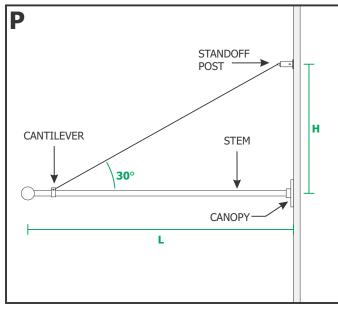

## **Section Four: Install Cantilevers**

 $\underline{\textbf{NOTE:}}$  Omit this section if the stem length is 14" and less and no cantilever is used.

- **1:** The standoff post should be above the canopy at a minimum of 30° angle between the stem and the cable to properly lock the cable position in place.
- **2:** Use the tables below to determine the standoff post position relative to the canopy for various angles.

| ANGLE | EQUATION FOR HEIGHT (H) |  |  |
|-------|-------------------------|--|--|
| 30°   | H = 0.6 x L             |  |  |
| 45°   | H = L                   |  |  |
| 60°   | H = 1.7 x L             |  |  |

#### EXAMPLE

| LENGTH (L) | (H) FOR 30° | (H) FOR 45° | (H) FOR 60° |
|------------|-------------|-------------|-------------|
| 36"        | 21"         | 36"         | 62"         |
| 24"        | 14"         | 24"         | 42"         |