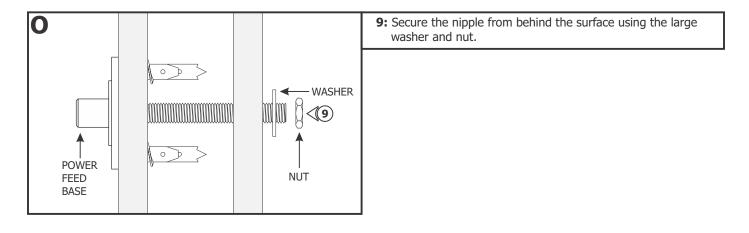

1718 W. Fullerton Chicago, IL 60614 Ph: 773.770.1195 • Fax: 773.935.5613 www.PureEdgeLighting.com • info@PureEdgeLighting.com © 2016 PureEdge Lighting. All Rights Reserved.

#### Installation Instructions for **Pipeline Stem Mounted Straight Run Table Mount with Feed Through 2" Canopy - Remote Power**

P\_-\_-TP-\_\_\_

#### **IMPORTANT INFORMATION**

- This instruction shows a typical installation.
- This product is wall and table top mount.
- It is recommended more than one person assist in this installation.

#### SAVE THESE INSTRUCTIONS!



# Section One: Resize the Stem (Optional)





## Section Two: Assemble the fixture





## Section Three: Lay Out the Fixture and Install the Base











## **Section Four: Install Cantilevers**



 $\underline{\textbf{NOTE:}}$  Omit this section if the stem length is 14" and less and no cantilever is used.

- **1:** The standoff post should be above the canopy at a minimum of 30° angle between the stem and the cable to properly lock the cable position in place.
- **2:** Use the tables below to determine the standoff post position relative to the canopy for various angles.

| ANGLE | EQUATION FOR HEIGHT (H) |  |  |
|-------|-------------------------|--|--|
| 30°   | H = 0.6 x L             |  |  |
| 45°   | H = L                   |  |  |
| 60°   | H = 1.7 x L             |  |  |

#### EXAMPLE

| LENGTH (L) | (H) FOR 30° | (H) FOR 45° | (H) FOR 60° |
|------------|-------------|-------------|-------------|
| 36"        | 21"         | 36"