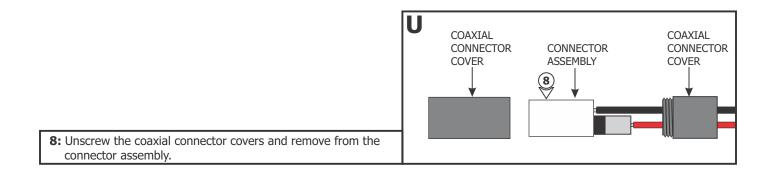

d no cantilever is used.

- **1:** The standoff post should be above the canopy at a minimum of 30° angle between the stem and the cable to properly lock the cable position in place.
- **2:** Use the tables below to determine the standoff post position relative to the canopy for various angles.

| ANGLE | EQUATION FOR HEIGHT (H) |  |  |
|-------|-------------------------|--|--|
| 30°   | H = 0.6 x L             |  |  |
| 45°   | H = L                   |  |  |
| 60°   | H = 1.7 x L             |  |  |

#### EXAMPLE

| LENGTH (L) | (H) FOR 30° | (H) FOR 45° | (H) FOR 60° |
|------------|-------------|-------------|-------------|
| 36"        | 21"         | 36"         | 62"         |
| 24"        | 14"         | 24"         | 42"         |



### **Section Five: Install the Fixture**