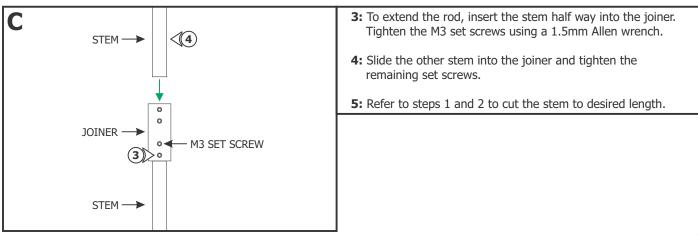

1718 W. Fullerton Chicago, IL 60614 Ph: 773.770.1195 • Fax: 773.935.5613 www.PureEdgeLighting.com • info@PureEdgeLighting.com © 2016 PureEdge Lighting. All Rights Reserved.

#### Installation Instructions for **Pipeline Stem Mounted Straight Run Table Mount with Feed Through 2" Canopy - Remote Power**

P\_-\_-TP-\_\_\_

#### **IMPORTANT INFORMATION**

- This instruction shows a typical installation.
- This product is wall and table top mount.
- It is recommended more than one person assist in this installation.

#### SAVE THESE INSTRUCTIONS!



# Section One: Resize the Stem (Optional)





## Section Two: Assemble the fixture





## Section Three: Lay Out the Fixture and Install the Base











## **Section Four: Install Cantilevers**



 $\underline{\textbf{NOTE:}}$  Omit this section if the stem length is 14" and less and no cantilever is used.

- **1:** The standoff post should be above the canopy at a minimum of 30° angle between the stem and the cable to properly lock the cable position in place.
- **2:** Use the tables below to determine the standoff post position relative to the canopy for various angles.

| ANGLE | EQUATION FOR HEIGHT (H) |  |  |
|-------|-------------------------|--|--|
| 30°   | H = 0.6 x L             |  |  |
| 45°   | H = L                   |  |  |
| 60°   | H = 1.7 x L             |  |  |

#### EXAMPLE

| LENGTH (L) | (H) FOR 30° | (H) F