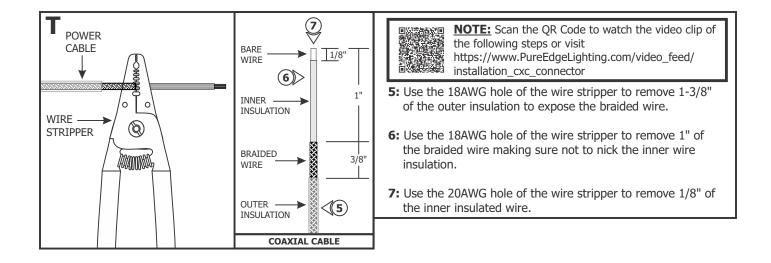

and no cantilever is used.

- **1:** The standoff post should be above the canopy at a minimum of 30° angle between the stem and the cable to properly lock the cable position in place.
- **2:** Use the tables below to determine the standoff post position relative to the canopy for various angles.

| ANGLE | EQUATION FOR HEIGHT (H) |  |  |
|-------|-------------------------|--|--|
| 30°   | H = 0.6 x L             |  |  |
| 45°   | H = L                   |  |  |
| 60°   | H = 1.7 x L             |  |  |

#### EXAMPLE

| LENGTH (L) | (H) FOR 30° | (H) FOR 45° | (H) FOR 60° |
|------------|-------------|-------------|-------------|
| 36"        | 21"         | 36"         | 62"         |
| 24"        | 14"         | 24"         | 42"         |



### **Section Five: Install the Fixture**