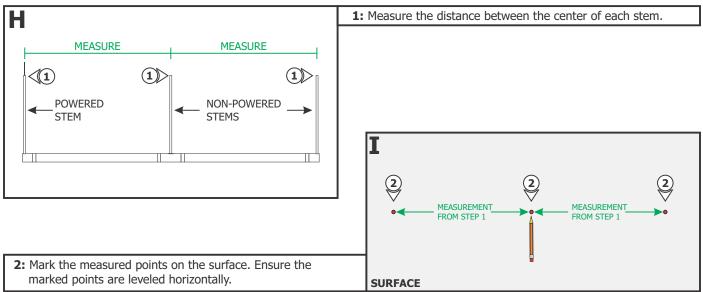

1718 W. Fullerton Chicago, IL 60614 Ph: 773.770.1195 • Fax: 773.935.5613 www.PureEdgeLighting.com • info@PureEdgeLighting.com © 2016 PureEdge Lighting. All Rights Reserved.

#### Installation Instructions for **Pipeline Stem Mounted Straight Run Table Mount with Feed Through 2" Canopy - Remote Power**

P\_-\_-TP-\_\_\_

#### **IMPORTANT INFORMATION**

- This instruction shows a typical installation.
- This product is wall and table top mount.
- It is recommended more than one person assist in this installation.

#### SAVE THESE INSTRUCTIONS!



# Section One: Resize the Stem (Optional)





## Section Two: Assemble the fixture





## Section Three: Lay Out the Fixture and Install the Base











## **Section Four: Install Cantilevers**



 $\underline{\textbf{NOTE:}}$  Omit this section if the stem length is 14" and less and no cantilever is used.

- **1:** The standoff post should be above the canopy at a minimum of 30° angle between the stem and the cable to properly lock the cable position in place.
- **2:** Use the tables below to determine the standoff post position relative to the canopy for various angles.

| ANGLE | EQUATION FOR HEIGHT (H) |  |  |
|-------|-------------------------|--|--|
| 30°   | H = 0.6 x L             |  |  |
| 45°   | H = L                   |  |  |
| 60°   | H = 1.7 x L             |  |  |

#### EXAMPLE

| LENGTH (L) | (H) FOR 30° | (H) FOR 45° | (H) FOR 60° |
|------------|-------------|-------------|-------------|
| 36"        | 21"