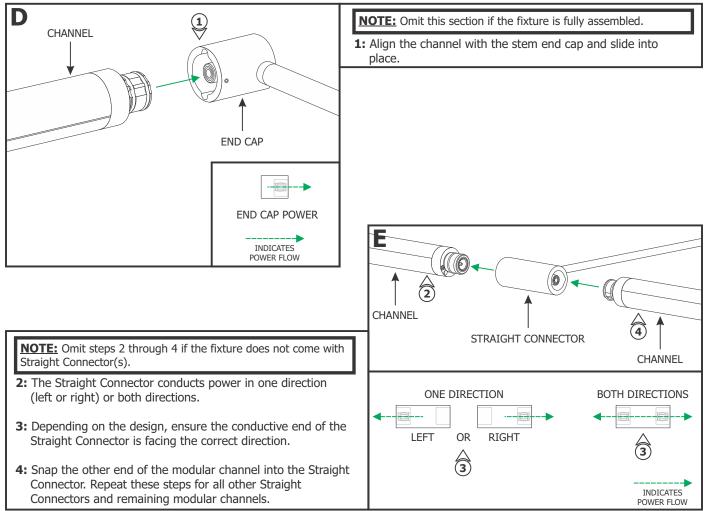

1718 W. Fullerton Chicago, IL 60614 Ph: 773.770.1195 • Fax: 773.935.5613 www.PureEdgeLighting.com • info@PureEdgeLighting.com © 2016 PureEdge Lighting. All Rights Reserved.

#### Installation Instructions for **Pipeline Stem Mounted Straight Run Table Mount with Feed Through 2" Canopy - Remote Power**

P\_-\_-TP-\_\_\_

#### **IMPORTANT INFORMATION**

- This instruction shows a typical installation.
- This product is wall and table top mount.
- It is recommended more than one person assist in this installation.

#### SAVE THESE INSTRUCTIONS!



# Section One: Resize the Stem (Optional)





## Section Two: Assemble the fixture





## Section Three: Lay Out the Fixture and Install the Base











## **Section Four: Install Cantilevers**



 $\underline{\textbf{NOTE:}}$  Omit this section if the stem length is 14" and less and no cantilever is used.

- **1:** The standoff post should be above the canopy at a minimum of 30° angle between the stem and the cable to properly lock the cable position in place.
- **2:** Use the tables below to determine the standoff post position relative to the canopy for various angles.

| ANGLE | EQUATION FOR HEIGHT (H) |  |  |
|-------|-------------------------|--|--|
| 30°   | H = 0.6 x L             |  |  |
| 45°   | H = L                   |  |  |
| 60°   | H = 1.7 x L             |  |  |

#### EXAMPLE

| LENGTH (L) | (H) FOR 30° | (H) FOR 45° | (H) FOR 60° |
|------------|---