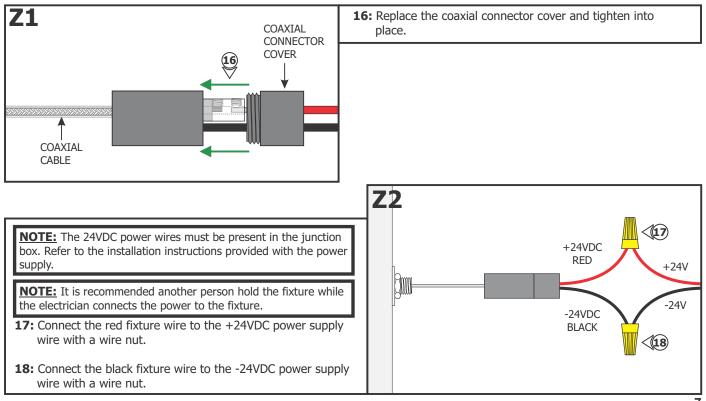

tilever is used.

- **1:** The standoff post should be above the canopy at a minimum of 30° angle between the stem and the cable to properly lock the cable position in place.
- **2:** Use the tables below to determine the standoff post position relative to the canopy for various angles.

| ANGLE | EQUATION FOR HEIGHT (H) |  |  |
|-------|-------------------------|--|--|
| 30°   | H = 0.6 x L             |  |  |
| 45°   | H = L                   |  |  |
| 60°   | H = 1.7 x L             |  |  |

#### EXAMPLE

| LENGTH (L) | (H) FOR 30° | (H) FOR 45° | (H) FOR 60° |
|------------|-------------|-------------|-------------|
| 36"        | 21"         | 36"         | 62"         |
| 24"        | 14"         | 24"         | 42"         |



### **Section Five: Install the Fixture**