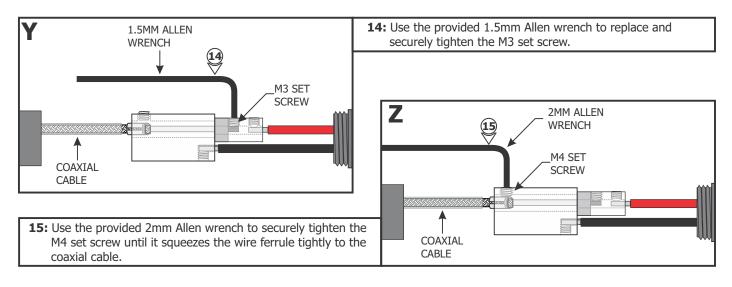

## **Section Four: Install Cantilevers**

 $\underline{\textbf{NOTE:}}$  Omit this section if the stem length is 14" and less and no cantilever is used.

- **1:** The standoff post should be above the canopy at a minimum of 30° angle between the stem and the cable to properly lock the cable position in place.
- **2:** Use the tables below to determine the standoff post position relative to the canopy for various angles.