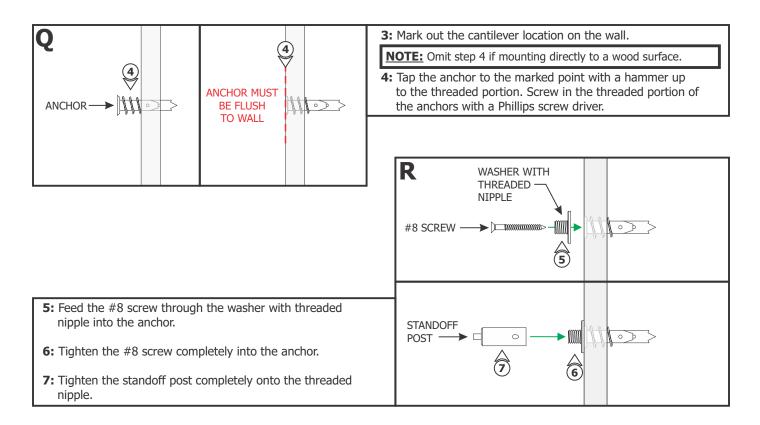

## **Section Four: Install Cantilevers**

 $\underline{\textbf{NOTE:}}$  Omit this section if the stem length is 14" and less and no cantilever is used.

- **1:** The standoff post should be above the canopy at a minimum of 30° angle between the stem and the cable to properly lock the cable position in place.
- **2:** Use the tables below to determine the standoff post position relative to the canopy for various angles.