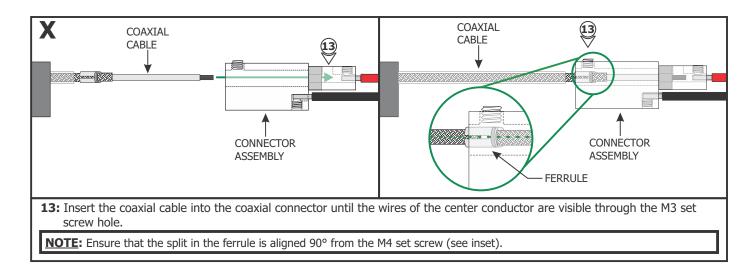

## **Section Four: Install Cantilevers**

 $\underline{\textbf{NOTE:}}$  Omit this section if the stem length is 14" and less and no cantilever is used.

- **1:** The standoff post should be above the canopy at a minimum of 30° angle between the stem and the cable to properly lock the cable position in place.
- **2:** Use the tables below to determine the standoff post position relative to the canopy for various angles.