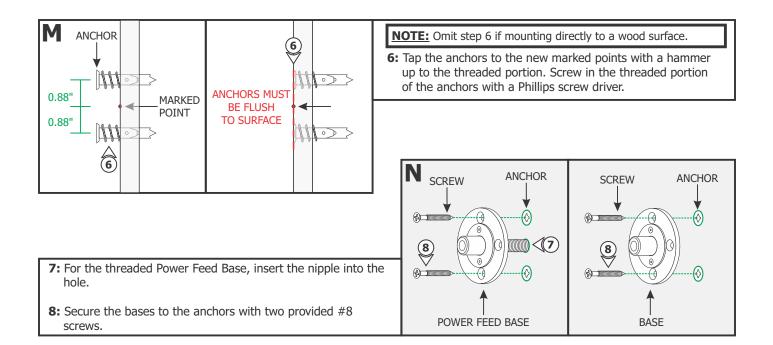

1718 W. Fullerton Chicago, IL 60614 Ph: 773.770.1195 • Fax: 773.935.5613 www.PureEdgeLighting.com • info@PureEdgeLighting.com © 2016 PureEdge Lighting. All Rights Reserved.

#### Installation Instructions for **Pipeline Stem Mounted Straight Run Table Mount with Feed Through 2" Canopy - Remote Power**

P\_-\_-TP-\_\_\_

#### **IMPORTANT INFORMATION**

- This instruction shows a typical installation.
- This product is wall and table top mount.
- It is recommended more than one person assist in this installation.

#### SAVE THESE INSTRUCTIONS!



# Section One: Resize the Stem (Optional)





## Section Two: Assemble the fixture





## Section Three: Lay Out the Fixture and Install the Base











## **Section Four: Install Cantilevers**



 $\underline{\textbf{NOTE:}}$  Omit this section if the stem length is 14" and less and no cantilever is used.

- **1:** The standoff post should be above the canopy at a minimum of 30° angle between the stem and the cable to properly lock the cable position in place.
- **2:** Use the tables below to determine the standoff post position relative to the canopy for various angles.

| ANGLE | EQUATION FOR HEIGHT (H) |  |  |
|-------|-------------------------|--|--|
| 30°   | H = 0.6 x L             |  |  |
| 45°   | H = L                   |  |  |
| 60°   | H = 1.7 x L             |  |  |

#### EXAMPLE

| LENGTH (L) | (H) FOR 30° | (H) FOR 45° | (H) FOR 60° |
|------------|-------------|-------------|-------------|
| 36"        | 21"         | 3