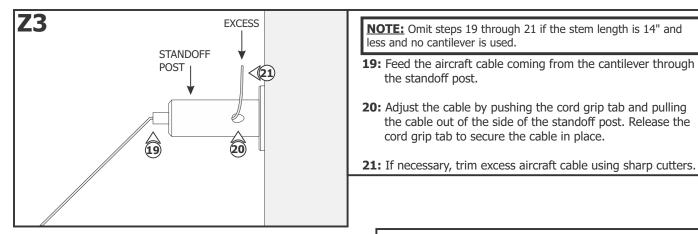

## **Section Four: Install Cantilevers**

 $\underline{\textbf{NOTE:}}$  Omit this section if the stem length is 14" and less and no cantilever is used.

- **1:** The standoff post should be above the canopy at a minimum of 30° angle between the stem and the cable to properly lock the cable position in place.
- **2:** Use the tables below to determine the standoff post position relative to the canopy for various angles.