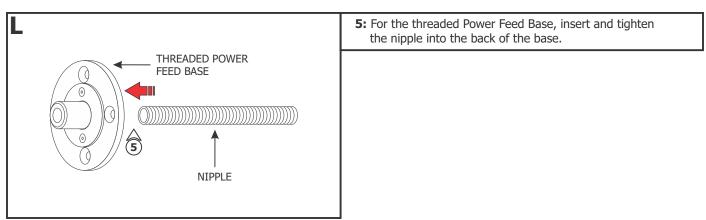

1718 W. Fullerton Chicago, IL 60614 Ph: 773.770.1195 • Fax: 773.935.5613 www.PureEdgeLighting.com • info@PureEdgeLighting.com © 2016 PureEdge Lighting. All Rights Reserved.

#### Installation Instructions for **Pipeline Stem Mounted Straight Run Table Mount with Feed Through 2" Canopy - Remote Power**

P\_-\_-TP-\_\_\_

#### **IMPORTANT INFORMATION**

- This instruction shows a typical installation.
- This product is wall and table top mount.
- It is recommended more than one person assist in this installation.

#### SAVE THESE INSTRUCTIONS!



# Section One: Resize the Stem (Optional)





## Section Two: Assemble the fixture





## Section Three: Lay Out the Fixture and Install the Base











## **Section Four: Install Cantilevers**



 $\underline{\textbf{NOTE:}}$  Omit this section if the stem length is 14" and less and no cantilever is used.

- **1:** The standoff post should be above the canopy at a minimum of 30° angle between the stem and the cable to properly lock the cable position in place.
- **2:** Use the tables below to determine the standoff post position relative to the canopy for various angles.

| ANGLE | EQUATION FOR HEIGHT (H) |  |  |
|-------|-------------------------|--|--|
| 30°   | H = 0.6 x L             |  |  |
| 45°   | H = L                   |  |  |
| 60°   | H = 1.7 x L             |  |  |

#### EXAMPLE

| LENGTH (L) | (H) FOR 30° | (H) FOR 45° | (H) FOR 60° |
|------------|-------------|-------------|-------------|
| 36"        | 21"         |