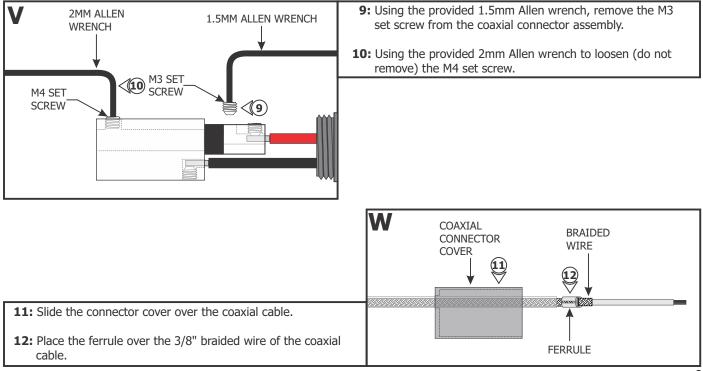

no cantilever is used.

- **1:** The standoff post should be above the canopy at a minimum of 30° angle between the stem and the cable to properly lock the cable position in place.
- **2:** Use the tables below to determine the standoff post position relative to the canopy for various angles.

| ANGLE | EQUATION FOR HEIGHT (H) |  |  |
|-------|-------------------------|--|--|
| 30°   | H = 0.6 x L             |  |  |
| 45°   | H = L                   |  |  |
| 60°   | H = 1.7 x L             |  |  |

#### EXAMPLE

| LENGTH (L) | (H) FOR 30° | (H) FOR 45° | (H) FOR 60° |
|------------|-------------|-------------|-------------|
| 36"        | 21"         | 36"         | 62"         |
| 24"        | 14"         | 24"         | 42"         |



### **Section Five: Install the Fixture**