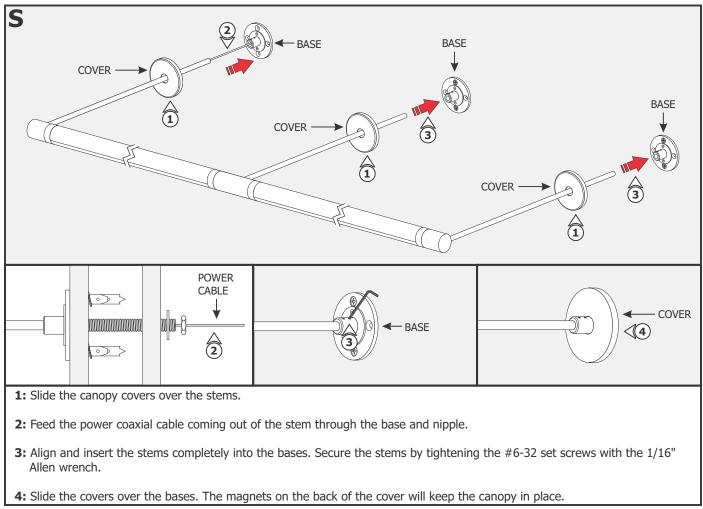

s and no cantilever is used.

- **1:** The standoff post should be above the canopy at a minimum of 30° angle between the stem and the cable to properly lock the cable position in place.
- **2:** Use the tables below to determine the standoff post position relative to the canopy for various angles.

| ANGLE | EQUATION FOR HEIGHT (H) |  |  |
|-------|-------------------------|--|--|
| 30°   | H = 0.6 x L             |  |  |
| 45°   | H = L                   |  |  |
| 60°   | H = 1.7 x L             |  |  |

#### EXAMPLE

| LENGTH (L) | (H) FOR 30° | (H) FOR 45° | (H) FOR 60° |
|------------|-------------|-------------|-------------|
| 36"        | 21"         | 36"         | 62"         |
| 24"        | 14"         | 24"         | 42"         |



### **Section Five: Install the Fixture**