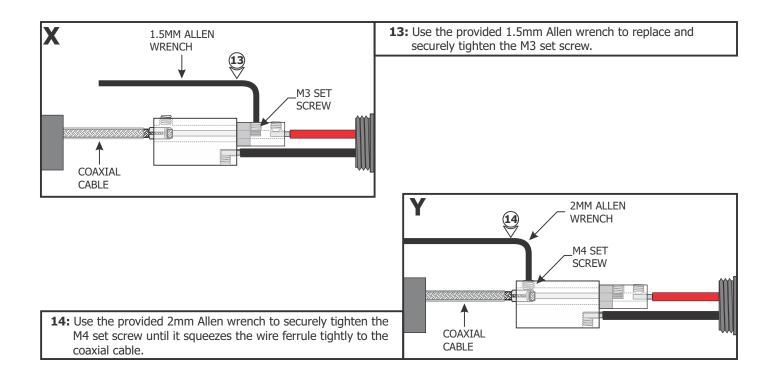

1718 W. Fullerton Chicago, IL 60614 Ph: 773.770.1195 • Fax: 773.935.5613 www.PureEdgeLighting.com • info@PureEdgeLighting.com © 2016 PureEdge Lighting. All Rights Reserved.

### Installation Instructions for **Pipeline Stem Mounted Straight Run Ceiling/Wall with 2" Canopy - Remote Power**

#### **IMPORTANT INFORMATION**

- This instruction shows a typical installation.
- This product is ceiling or wall mount.
- It is recommended more than one person assist in this installation.

#### SAVE THESE INSTRUCTIONS!



# Section One: Resize the Stem (Optional)





### Section Two: Assemble the fixture





## Section Three: Lay Out the Fixture and Install the Base









## Section Four: Install Cantilevers (Wall Applications Only)







### **Section Five: Install the Fixture**















**15:** Replace the coaxial connector cover and tighten into place.

**NOTE:** The 24VDC power wires must be present in the junction box. Refer to the installation instructions provided with the power supply.

**NOTE:** It is recommended another person hold the fixture while the electrician connects the power to the fixture.

- **16:** Connect the red fixture wire to the +24VDC power supply wire with a wire nut.
- **17:** Connect the black fixture wire to the -24VDC power supply wire with a wire nut.





21: Slide the covers over the bases. The magnets on the back of the cover will keep the canopy in place.





- **25:** For final adjustments, loosen the #4-40 set screws using a 0.05" Allen wrench and rotate each channel to the desired angle.
- **26:** Secure the channels by tighteni