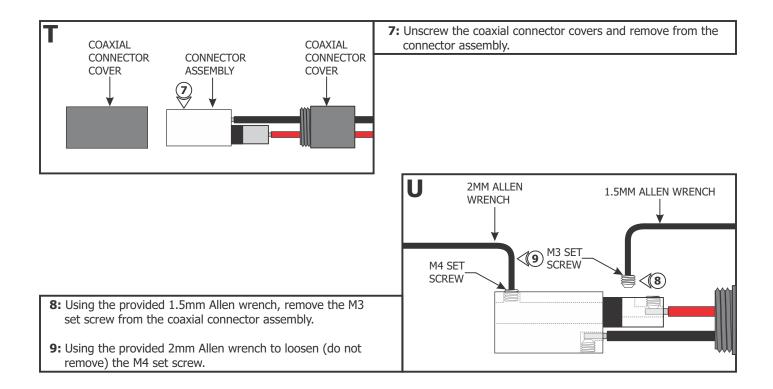

### **Section Five: Install the Fixture**

**15:** Replace the coaxial connector cover and tighten into place.

**NOTE:** The 24VDC power wires must be present in the junction box. Refer to the installation instructions provided with the power supply.