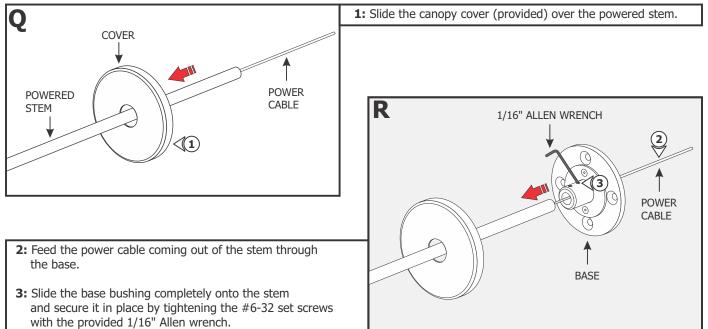

\_-\_-2P-



1718 W. Fullerton Chicago, IL 60614 Ph: 773.770.1195 • Fax: 773.935.5613 www.PureEdgeLighting.com • info@PureEdgeLighting.com © 2016 PureEdge Lighting. All Rights Reserved.

### Installation Instructions for **Pipeline Stem Mounted Straight Run Ceiling/Wall with 2" Canopy - Remote Power**

#### **IMPORTANT INFORMATION**

- This instruction shows a typical installation.
- This product is ceiling or wall mount.
- It is recommended more than one person assist in this installation.

#### SAVE THESE INSTRUCTIONS!



# Section One: Resize the Stem (Optional)





### Section Two: Assemble the fixture





## Section Three: Lay Out the Fixture and Install the Base









## Section Four: Install Cantilevers (Wall Applications Only)







### **Section Five: Install the Fixture**















**15:** Replace the coaxial connector cover and tighten into place.

**NOTE:** The 24VDC power wires must be present in the junction box. Refer to the installation instructions provided with the power supply.

**NOTE:** It is recommended another person hold the fixture while the electrician connects the power to the fixture.

- **16:** Connect the red fixture wire to the +24VDC power supply wire with a wire nut.
- **17:** Connect the black fixture wire to the -24VDC power supply wire with a wire nut.





21: Slide the covers over the bases. The magnets on the back of the cover will keep the canopy in place.





- **25:** For final adjustments, loosen the #4-40 set screws using a 0.05" Allen wrench and rotate each channel to the desired angle.
- **26:** Secure the channels b