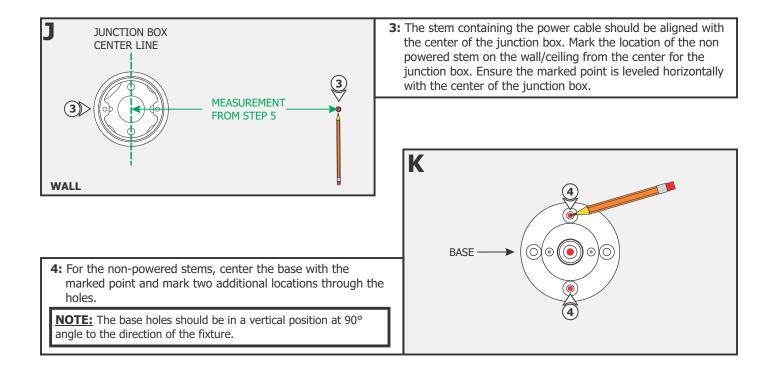

P\_-\_-2P-



1718 W. Fullerton Chicago, IL 60614 Ph: 773.770.1195 • Fax: 773.935.5613 www.PureEdgeLighting.com • info@PureEdgeLighting.com © 2016 PureEdge Lighting. All Rights Reserved.

### Installation Instructions for **Pipeline Stem Mounted Straight Run Ceiling/Wall with 2" Canopy - Remote Power**

#### **IMPORTANT INFORMATION**

- This instruction shows a typical installation.
- This product is ceiling or wall mount.
- It is recommended more than one person assist in this installation.

#### SAVE THESE INSTRUCTIONS!



# Section One: Resize the Stem (Optional)





### Section Two: Assemble the fixture





## Section Three: Lay Out the Fixture and Install the Base









## Section Four: Install Cantilevers (Wall Applications Only)







### **Section Five: Install the Fixture**















**15:** Replace the coaxial connector cover and tighten into place.

**NOTE:** The 24VDC power wires must be present in the junction box. Refer to the installation instructions provided with the power supply.

**NOTE:** It is recommended another person hold the fixture while the electrician connects the power to the fixture.

- **16:** Connect the red fixture wire to the +24VDC power supply wire with a wire nut.
- **17:** Connect the black fixture wire to the -24VDC power supply wire with a wire nut.





21: Slide the covers over the bases. The magnets on the back of the cover will keep the canopy in place.





- **25:** For final adjustments, loosen the #4-