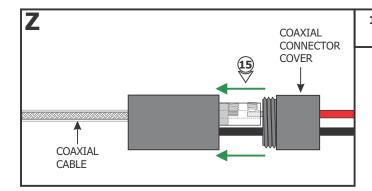

### **Section Five: Install the Fixture**

**15:** Replace the coaxial connector cover and tighten into place.

**NOTE:** The 24VDC power wires must be present in the junction box. Refer to the installation instructions provided with the power supply.

**NOTE:** It is recommended another person hold the fixture while the electrician connects the power to the fixture.

- **16:** Connect the red fixture wire to the +24VDC power supply wire with a wire nut.
- **17:** Connect the black fixture wire to the -24VDC power supply wire with a wire nut.