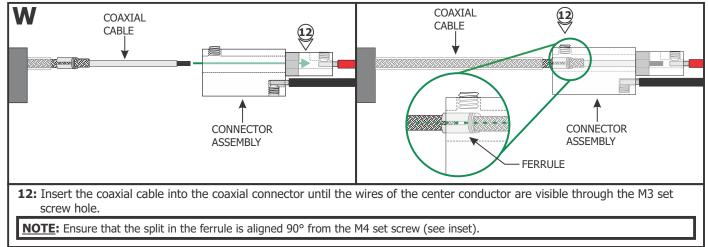

### **Section Five: Install the Fixture**

**15:** Replace the coaxial connector cover and tighten into place.

**NOTE:** The 24VDC power wires must be present in the junction box. Refer to the installation instructions provided with the power supply.