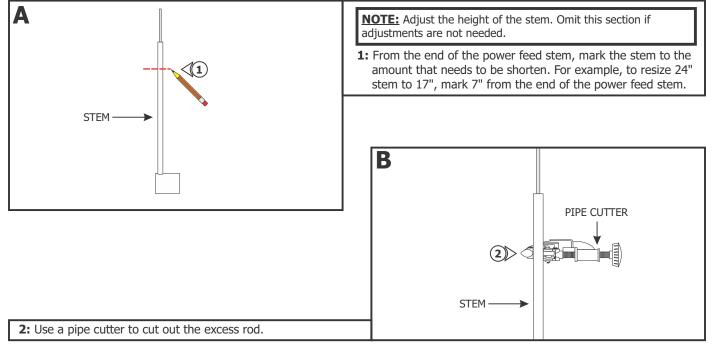

P\_-\_-2P-



1718 W. Fullerton Chicago, IL 60614 Ph: 773.770.1195 • Fax: 773.935.5613 www.PureEdgeLighting.com • info@PureEdgeLighting.com © 2016 PureEdge Lighting. All Rights Reserved.

### Installation Instructions for **Pipeline Stem Mounted Straight Run Ceiling/Wall with 2" Canopy - Remote Power**

#### **IMPORTANT INFORMATION**

- This instruction shows a typical installation.
- This product is ceiling or wall mount.
- It is recommended more than one person assist in this installation.

#### SAVE THESE INSTRUCTIONS!



# Section One: Resize the Stem (Optional)





### Section Two: Assemble the fixture





## Section Three: Lay Out the Fixture and Install the Base









## Section Four: Install Cantilevers (Wall Applications Only)







### **Section Five: Install the Fixture**















**15:** Replace the coaxial connector cover and tighten into place.

**NOTE:** The 24VDC power wires must be present in the junction box. Refer to the installation instructions provided with the power supply.

**NOTE:** It is recommended another person hold the fixture while the electrician connects the power to the fixture.

- **16:** Connect the red fixture wire to the +24VDC power supply wire with a wire nut.
- **17:** Connect the black fixture wire to the -24VDC power supply wire with a wire nut.





21: Slide the covers over the bases. The magnets