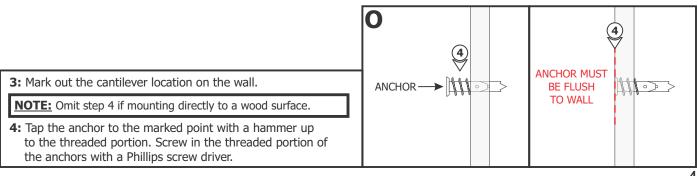

P\_-\_-2P-



1718 W. Fullerton Chicago, IL 60614 Ph: 773.770.1195 • Fax: 773.935.5613 www.PureEdgeLighting.com • info@PureEdgeLighting.com © 2016 PureEdge Lighting. All Rights Reserved.

### Installation Instructions for **Pipeline Stem Mounted Straight Run Ceiling/Wall with 2" Canopy - Remote Power**

#### **IMPORTANT INFORMATION**

- This instruction shows a typical installation.
- This product is ceiling or wall mount.
- It is recommended more than one person assist in this installation.

#### SAVE THESE INSTRUCTIONS!



# Section One: Resize the Stem (Optional)





### Section Two: Assemble the fixture





## Section Three: Lay Out the Fixture and Install the Base









## Section Four: Install Cantilevers (Wall Applications Only)







### **Section Five: Install the Fixture**















**15:** Replace the coaxial connector cover and tighten into place.

**NOTE:** The 24VDC power wires must be present in the junction box. Refer to the installation instructions provided with the power supply.

**NOTE:** It is recommended another person hold the fixture while the electrician connects the power to the fixture.

- **16:** Connect the red fixture wire to the +24VDC power supply wire with a wire nut.
- **17:** Connect the black fixture wire to the -24VDC power supply wire with a wire nut.





21: Slide the covers over the bases. The magnets on the back of the cover will keep the canopy in place.





- **25:** For final adjustments, loosen the #4-40 set screws using a 0.05" Allen wrench and rotate each channel to the