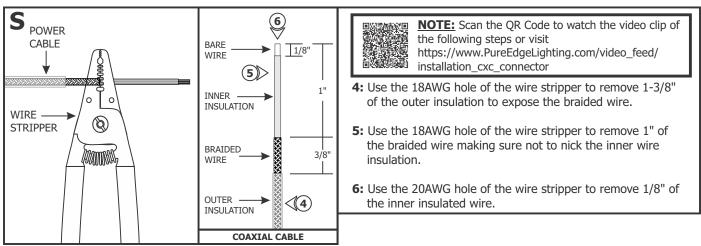

### **Section Five: Install the Fixture**

**15:** Replace the coaxial connector cover and tighten into place.

**NOTE:** The 24VDC power wires must be present in the junction box. Refer to the installation instructions provided with the power supply.