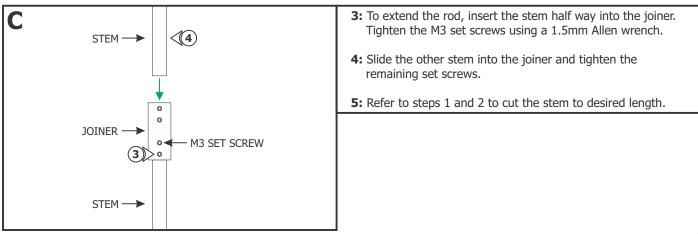

P\_-\_-2P-



1718 W. Fullerton Chicago, IL 60614 Ph: 773.770.1195 • Fax: 773.935.5613 www.PureEdgeLighting.com • info@PureEdgeLighting.com © 2016 PureEdge Lighting. All Rights Reserved.

### Installation Instructions for **Pipeline Stem Mounted Straight Run Ceiling/Wall with 2" Canopy - Remote Power**

#### **IMPORTANT INFORMATION**

- This instruction shows a typical installation.
- This product is ceiling or wall mount.
- It is recommended more than one person assist in this installation.

#### SAVE THESE INSTRUCTIONS!



# Section One: Resize the Stem (Optional)





### Section Two: Assemble the fixture





## Section Three: Lay Out the Fixture and Install the Base









## Section Four: Install Cantilevers (Wall Applications Only)







### **Section Five: Install the Fixture**















**15:** Replace the coaxial connector cover and tighten into place.

**NOTE:** The 24VDC power wires must be present in the junction box. Refer to the installation instructions provided with the power supply.

**NOTE:** It is recommended another person hold the fixture while the electrician connects the power to the fixture.

- **16:** Connect the red fixture wire to the +24VDC power supply wire with a wire nut.
- **17:** Connect the black fixture wire to the -24VDC power supply wire with a wire nut.





21: Slide the covers over the bases. The magnets o