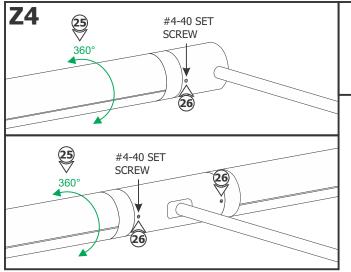

21: Slide the covers over the bases. The magnets on the back of the cover will keep the canopy in place.

- **25:** For final adjustments, loosen the #4-40 set screws using a 0.05" Allen wrench and rotate each channel to the desired angle.
- **26:** Secure the channels by tightening the #4-40 set screws using a 0.05" Allen wrench.