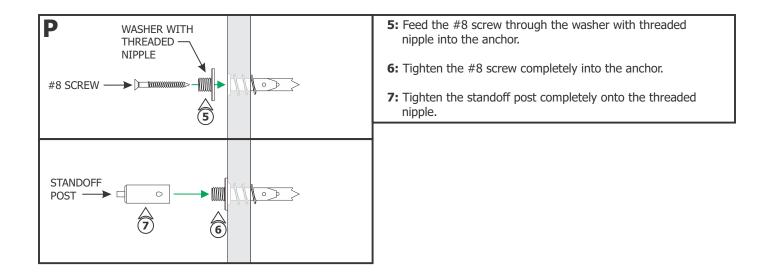

P\_-\_-2P-



1718 W. Fullerton Chicago, IL 60614 Ph: 773.770.1195 • Fax: 773.935.5613 www.PureEdgeLighting.com • info@PureEdgeLighting.com © 2016 PureEdge Lighting. All Rights Reserved.

### Installation Instructions for **Pipeline Stem Mounted Straight Run Ceiling/Wall with 2" Canopy - Remote Power**

#### **IMPORTANT INFORMATION**

- This instruction shows a typical installation.
- This product is ceiling or wall mount.
- It is recommended more than one person assist in this installation.

#### SAVE THESE INSTRUCTIONS!



# Section One: Resize the Stem (Optional)





### Section Two: Assemble the fixture





## Section Three: Lay Out the Fixture and Install the Base









## Section Four: Install Cantilevers (Wall Applications Only)







### **Section Five: Install the Fixture**















**15:** Replace the coaxial connector cover and tighten into place.

**NOTE:** The 24VDC power wires must be present in the junction box. Refer to the installation instructions provided with the power supply.

**NOTE:** It is recommended another person hold the fixture while the electrician connects the power to the fixture.

- **16:** Connect the red fixture wire to the +24VDC power supply wire with a wire nut.
- **17:** Connect the black fixture wire to the -24VDC power supply wire with a wire nut.





21: Slide the covers over the bases. The magnets on the back of the cover will keep the canopy in place.





- **25:** For final adjustments, loosen the #4-40 set screws using a 0.05" Allen wrench and rotate each channel to the d