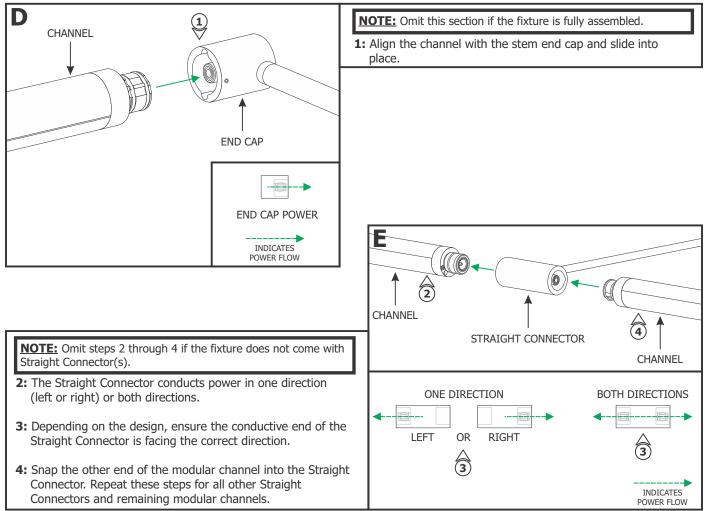

P\_-\_-2P-



1718 W. Fullerton Chicago, IL 60614 Ph: 773.770.1195 • Fax: 773.935.5613 www.PureEdgeLighting.com • info@PureEdgeLighting.com © 2016 PureEdge Lighting. All Rights Reserved.

### Installation Instructions for **Pipeline Stem Mounted Straight Run Ceiling/Wall with 2" Canopy - Remote Power**

#### **IMPORTANT INFORMATION**

- This instruction shows a typical installation.
- This product is ceiling or wall mount.
- It is recommended more than one person assist in this installation.

#### SAVE THESE INSTRUCTIONS!



# Section One: Resize the Stem (Optional)





### Section Two: Assemble the fixture





## Section Three: Lay Out the Fixture and Install the Base









## Section Four: Install Cantilevers (Wall Applications Only)







### **Section Five: Install the Fixture**















**15:** Replace the coaxial connector cover and tighten into place.

**NOTE:** The 24VDC power wires must be present in the junction box. Refer to the installation instructions provided with the power supply.

**NOTE:** It is recommended another person hold the fixture while the electrician connects the power to the fixture.

- **16:** Connect the red fixture wire to the +24VDC power supply wire with a wire nut.
- **17:** Connect the black fixture wire to the -24VDC power supply wire with a wire nut.





21: Slide the covers over the bases. The magnets on the back of the cover will keep the can