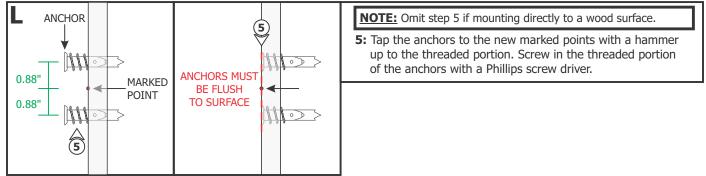

P\_-\_-2P-



1718 W. Fullerton Chicago, IL 60614 Ph: 773.770.1195 • Fax: 773.935.5613 www.PureEdgeLighting.com • info@PureEdgeLighting.com © 2016 PureEdge Lighting. All Rights Reserved.

### Installation Instructions for **Pipeline Stem Mounted Straight Run Ceiling/Wall with 2" Canopy - Remote Power**

#### **IMPORTANT INFORMATION**

- This instruction shows a typical installation.
- This product is ceiling or wall mount.
- It is recommended more than one person assist in this installation.

#### SAVE THESE INSTRUCTIONS!



# Section One: Resize the Stem (Optional)





### Section Two: Assemble the fixture





## Section Three: Lay Out the Fixture and Install the Base









## Section Four: Install Cantilevers (Wall Applications Only)







### **Section Five: Install the Fixture**















**15:** Replace the coaxial connector cover and tighten into place.

**NOTE:** The 24VDC power wires must be present in the junction box. Refer to the installation instructions provided with the power supply.

**NOTE:** It is recommended another person hold the fixture while the electrician connects the power to the fixture.

- **16:** Connect the red fixture wire to the +24VDC power supply wire with a wire nut.
- **17:** Connect the black fixture wire to the -24VDC power supply wire with a wire nut.





21: Slide the covers over the bases. The magnets on the back of the cover will keep the canopy in place.





- **25:** For final adjustments, loosen the #4-40