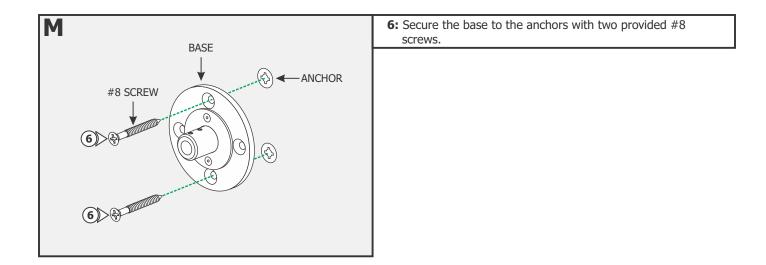

P\_-\_-2P-



1718 W. Fullerton Chicago, IL 60614 Ph: 773.770.1195 • Fax: 773.935.5613 www.PureEdgeLighting.com • info@PureEdgeLighting.com © 2016 PureEdge Lighting. All Rights Reserved.

### Installation Instructions for **Pipeline Stem Mounted Straight Run Ceiling/Wall with 2" Canopy - Remote Power**

#### **IMPORTANT INFORMATION**

- This instruction shows a typical installation.
- This product is ceiling or wall mount.
- It is recommended more than one person assist in this installation.

#### SAVE THESE INSTRUCTIONS!



# Section One: Resize the Stem (Optional)





### Section Two: Assemble the fixture





## Section Three: Lay Out the Fixture and Install the Base









## Section Four: Install Cantilevers (Wall Applications Only)







### **Section Five: Install the Fixture**















**15:** Replace the coaxial connector cover and tighten into place.

**NOTE:** The 24VDC power wires must be present in the junction box. Refer to the installation instructions provided with the power supply.

**NOTE:** It is recommended another person hold the fixture while the electrician connects the power to the fixture.

- **16:** Connect the red fixture wire to the +24VDC power supply wire with a wire nut.
- **17:** Connect the black fixture wire to the -24VDC power supply wire with a wire nut.





21: Slide the covers over the bases. The magnets on the back of the cover will keep the canopy in place.





- **25:** For final adjustments, loosen the #4-40 s