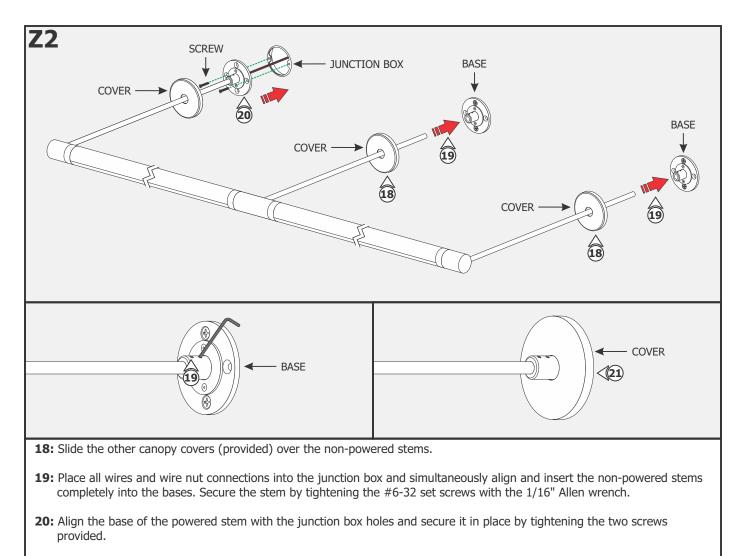

## Section Three: Lay Out the Fixture and Install the Base

21: Slide the covers over the bases. The magnets on the back of the cover will keep the canopy in place.

- **25:** For final adjustments, loosen the #4-40 set screws using a 0.05" Allen wrench and rotate each channel to the desired angle.
- **26:** Secure the channels by tightening the #4-40 set screws using a 0.05" Allen wrench.