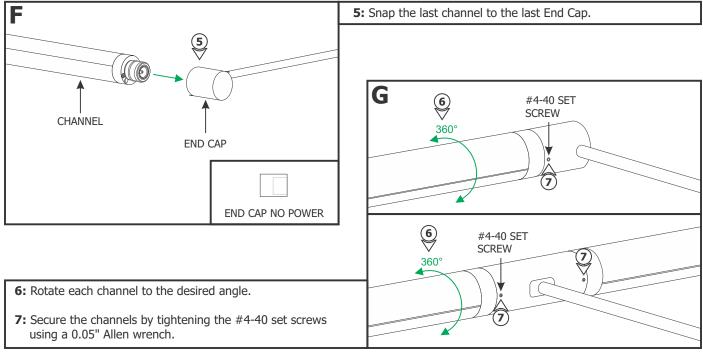

P\_-\_-2P-



1718 W. Fullerton Chicago, IL 60614 Ph: 773.770.1195 • Fax: 773.935.5613 www.PureEdgeLighting.com • info@PureEdgeLighting.com © 2016 PureEdge Lighting. All Rights Reserved.

### Installation Instructions for **Pipeline Stem Mounted Straight Run Ceiling/Wall with 2" Canopy - Remote Power**

#### **IMPORTANT INFORMATION**

- This instruction shows a typical installation.
- This product is ceiling or wall mount.
- It is recommended more than one person assist in this installation.

#### SAVE THESE INSTRUCTIONS!



# Section One: Resize the Stem (Optional)





### Section Two: Assemble the fixture





## Section Three: Lay Out the Fixture and Install the Base









## Section Four: Install Cantilevers (Wall Applications Only)







### **Section Five: Install the Fixture**















**15:** Replace the coaxial connector cover and tighten into place.

**NOTE:** The 24VDC power wires must be present in the junction box. Refer to the installation instructions provided with the power supply.

**NOTE:** It is recommended another person hold the fixture while the electrician connects the power to the fixture.

- **16:** Connect the red fixture wire to the +24VDC power supply wire with a wire nut.
- **17:** Connect the black fixture wire to the -24VDC power supply wire with a wire nut.





21: Slide the covers over the bases. The magnets on the back of the cover will keep the canop