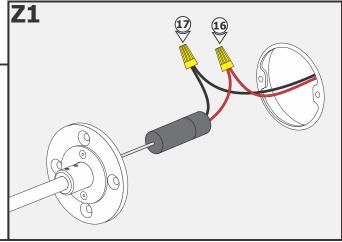

**NOTE:** It is recommended another person hold the fixture while the electrician connects the power to the fixture.

- **16:** Connect the red fixture wire to the +24VDC power supply wire with a wire nut.
- **17:** Connect the black fixture wire to the -24VDC power supply wire with a wire nut.