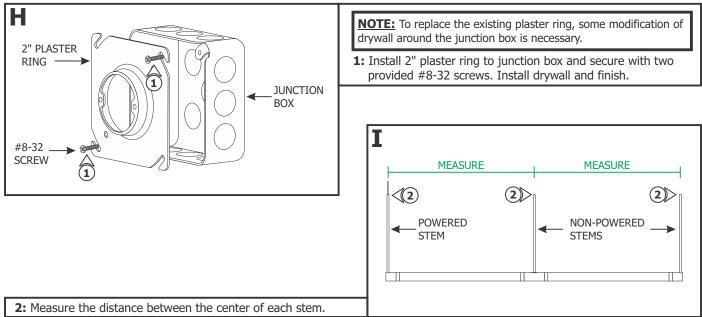

P\_-\_-2P-



1718 W. Fullerton Chicago, IL 60614 Ph: 773.770.1195 • Fax: 773.935.5613 www.PureEdgeLighting.com • info@PureEdgeLighting.com © 2016 PureEdge Lighting. All Rights Reserved.

### Installation Instructions for **Pipeline Stem Mounted Straight Run Ceiling/Wall with 2" Canopy - Remote Power**

#### **IMPORTANT INFORMATION**

- This instruction shows a typical installation.
- This product is ceiling or wall mount.
- It is recommended more than one person assist in this installation.

#### SAVE THESE INSTRUCTIONS!



# Section One: Resize the Stem (Optional)





### Section Two: Assemble the fixture





## Section Three: Lay Out the Fixture and Install the Base









## Section Four: Install Cantilevers (Wall Applications Only)







### **Section Five: Install the Fixture**















**15:** Replace the coaxial connector cover and tighten into place.

**NOTE:** The 24VDC power wires must be present in the junction box. Refer to the installation instructions provided with the power supply.

**NOTE:** It is recommended another person hold the fixture while the electrician connects the power to the fixture.

- **16:** Connect the red fixture wire to the +24VDC power supply wire with a wire nut.
- **17:** Connect the black fixture wire to the -24VDC power supply wire with a wire nut.





21: Slide the covers over the bases. The magnets on the back of the cover will keep the canopy in place.





- **25:** For final adjustments, loosen the #