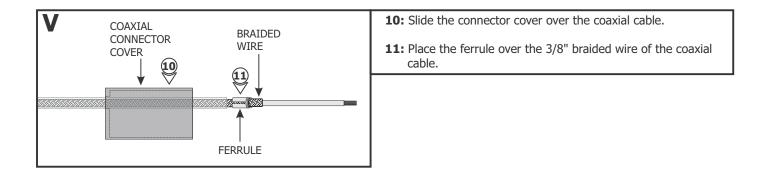

### **Section Five: Install the Fixture**

**15:** Replace the coaxial connector cover and tighten into place.

**NOTE:** The 24VDC power wires must be present in the junction box. Refer to the installation instructions provided with the power supply.