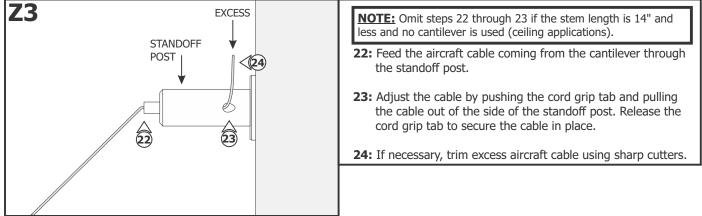

21: Slide the covers over the bases. The magnets on the back of the cover will keep the canopy in place.

- **25:** For final adjustments, loosen the #4-40 set screws using a 0.05" Allen wrench and rotate each channel to the desired angle.
- **26:** Secure the channels by tightening the #4-40 set screws using a 0.05" Allen wrench.