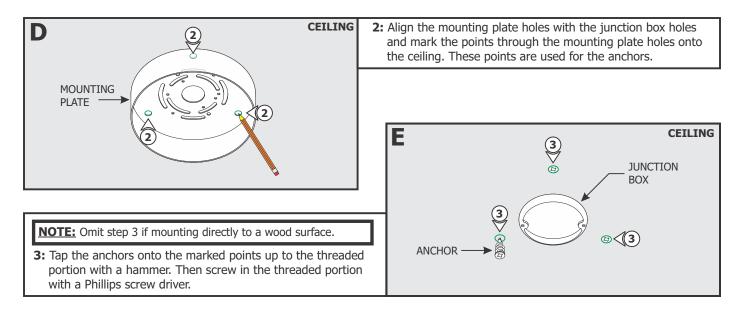

### **IMPORTANT INFORMATION**

- This product is suitable for indoor locations.
- This instruction shows a typical installation.
- The luminaire either comes with a 4" flush canopy for the fixtures up to 50W or with an 8" round surface mount canopy for greater than 50W.

### **Section Four: Install the Fixture**

through (see inset).

14: Replace the coaxial connector cover and tighten into place.

- For 8" Surface Mount Canopy:21: Place all wires and wire nut connections inside the canopy.
- 22: Align and secure the 8" Surface Mount Canopy to the mounting plate by tightening the three Phillips screws.