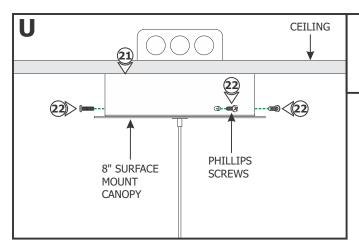

### **Section Four: Install the Fixture**

through (see inset).

14: Replace the coaxial connector cover and tighten into place.

- For 8" Surface Mount Canopy:21: Place all wires and wire nut connections inside the canopy.
- 22: Align and secure the 8" Surface Mount Canopy to the mounting plate by tightening the three Phillips screws.