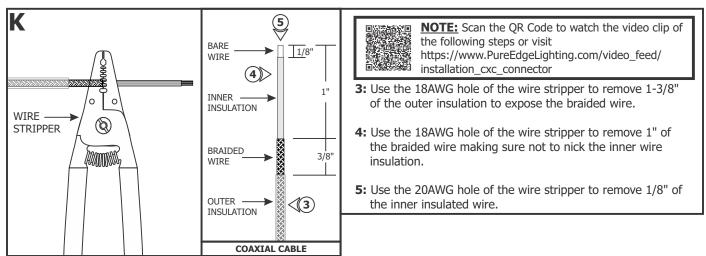

### **Section Four: Install the Fixture**

through (see inset).

14: Replace the coaxial connector cover and tighten into place.

- For 8" Surface Mount Canopy:21: Place all wires and wire nut connections inside the canopy.
- 22: Align and secure the 8" Surface Mount Canopy to the mounting plate by tightening the three Phillips screws.