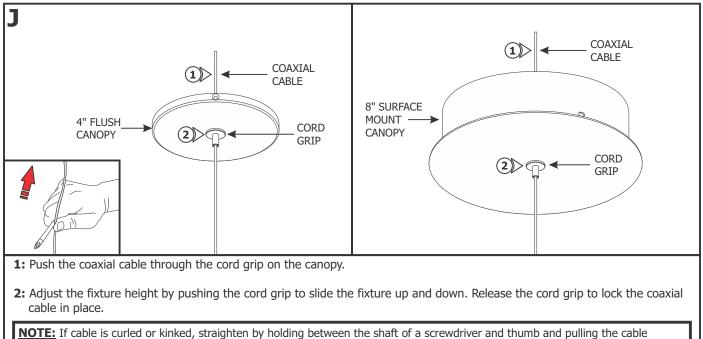

# Section One: 4" Flush Canopy

### **Section Four: Install the Fixture**

through (see inset).

14: Replace the coaxial connector cover and tighten into place.

- For 8" Surface Mount Canopy:21: Place all wires and wire nut connections inside the canopy.
- 22: Align and secure the 8" Surface Mount Canopy to the mounting plate by tightening the three Phillips screws.