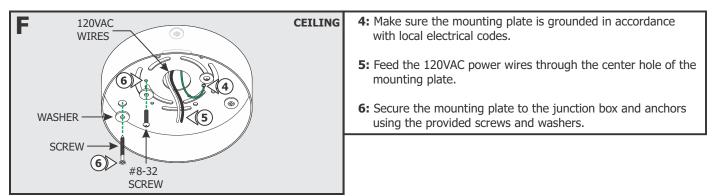

### **Section Four: Install the Fixture**

through (see inset).

14: Replace the coaxial connector cover and tighten into place.

- For 8" Surface Mount Canopy:21: Place all wires and wire nut connections inside the canopy.
- 22: Align and secure the 8" Surface Mount Canopy to the mounting plate by tightening the three Phillips screws.