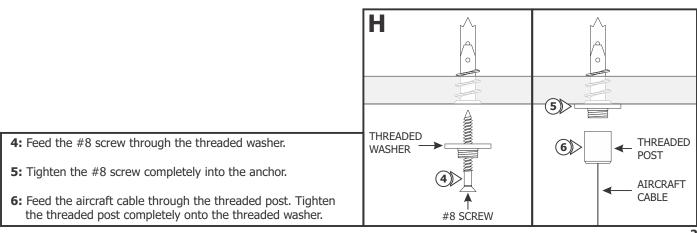

## Section Three: Install the Standoff

|        |   | 1: Insert aircraft cables through the suspension post on the top<br>of the sliding posts. Lift the end of each aircraft cable<br>against the ceiling to mark the locations of the standoffs. |
|--------|---|----------------------------------------------------------------------------------------------------------------------------------------------------------------------------------------------|
|        |   | <b>NOTE:</b> Omit steps 2 and 3 if mounting directing to a wood surface.                                                                                                                     |
|        | 3 | <b>2:</b> For each provided standoff, tap the anchor onto the marked location up to the threaded portion with a hammer.                                                                      |
| ANCHOR |   | <b>3:</b> Screw in the threaded portion of the anchors with a Phillips screwdriver.                                                                                                          |