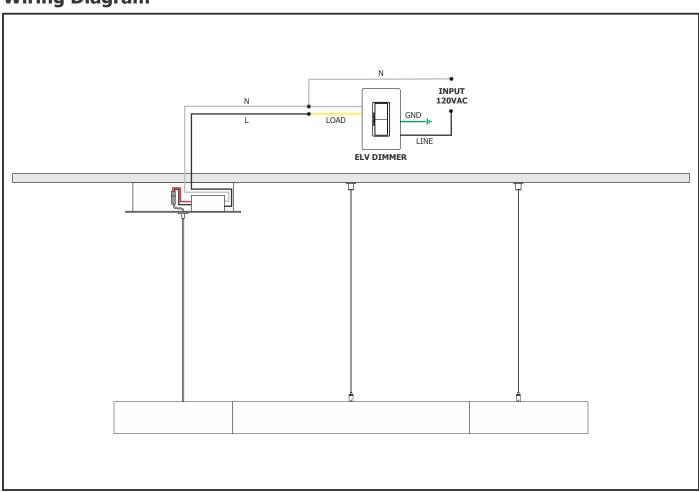

|
|        | 3 | <b>2:</b> For each provided standoff, tap the anchor onto the marked location up to the threaded portion with a hammer.                                                                      |
| ANCHOR |   | <b>3:</b> Screw in the threaded portion of the anchors with a Phillips screwdriver.                                                                                                          |





### **Section Four: Install the Fixture**

through (see inset).















14: Replace the coaxial connector cover and tighten into place.







- For 8" Surface Mount Canopy:21: Place all wires and wire nut connections inside the canopy.
- 22: Align and secure the 8" Surface Mount Canopy to the mounting plate by tightening the three Phillips screws.

# Wiring Diagram