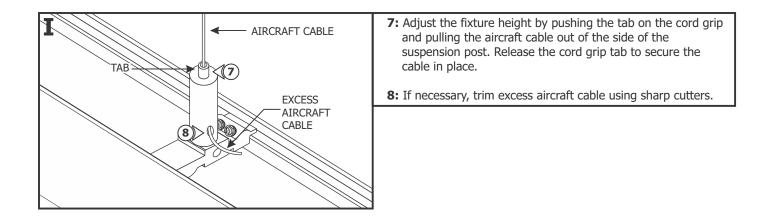

## Section Three: Install the Standoff

|        |   | 1: Insert aircraft cables through the suspension post on the top<br>of the sliding posts. Lift the end of each aircraft cable<br>against the ceiling to mark the locations of the standoffs. |
|--------|---|----------------------------------------------------------------------------------------------------------------------------------------------------------------------------------------------|
|        |   | <b>NOTE:</b> Omit steps 2 and 3 if mounting directing to a wood surface.                                                                                                                     |
|        | 3 | <b>2:</b> For each provided standoff, tap the anchor onto the marked location up to the threaded portion with a hammer.                                                                      |
| ANCHOR |   | <b>3:</b> Screw in the threaded portion of the anchors with a Phillips screwdriver.                                                                                                          |