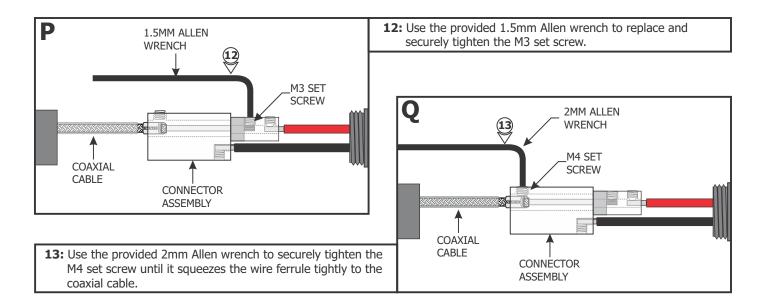

### **Section Four: Install the Fixture**

through (see inset).

14: Replace the coaxial connector cover and tighten into place.

- For 8" Surface Mount Canopy:21: Place all wires and wire nut connections inside the canopy.
- 22: Align and secure the 8" Surface Mount Canopy to the mounting plate by tightening the three Phillips screws.