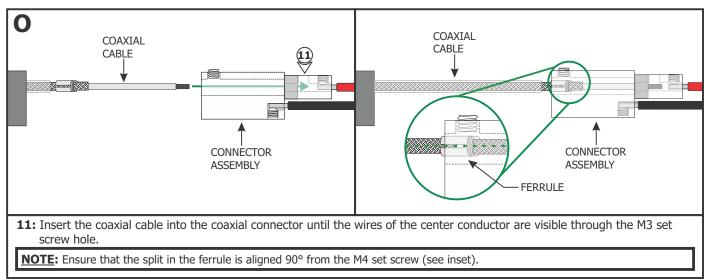

### **Section Four: Install the Fixture**

through (see inset).

14: Replace the coaxial connector cover and tighten into place.

- For 8" Surface Mount Canopy:21: Place all wires and wire nut connections inside the canopy.
- 22: Align and secure the 8" Surface Mount Canopy to the mounting plate by tightening the three Phillips screws.