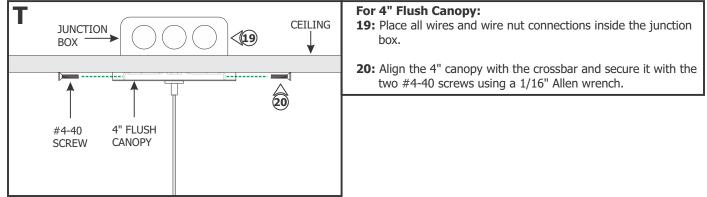

-----------------------------|
|        |   | <b>NOTE:</b> Omit steps 2 and 3 if mounting directing to a wood surface.                                                                                                                     |
|        | 3 | <b>2:</b> For each provided standoff, tap the anchor onto the marked location up to the threaded portion with a hammer.                                                                      |
| ANCHOR |   | <b>3:</b> Screw in the threaded portion of the anchors with a Phillips screwdriver.                                                                                                          |





### **Section Four: Install the Fixture**

through (see inset).















14: Replace the coaxial connector cover and tighten into place.







- For 8" Surface Mount Canopy:21: Place all wires and wire nut connections inside the canopy.
- 22: Align and secure the 8" Surface Mount Canopy to the mounting plate by tightening the three Phillips screws.

# Wiring Diagram