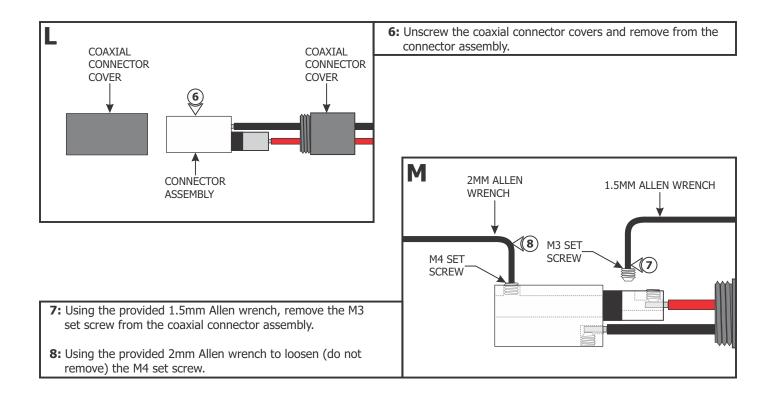

### **Section Four: Install the Fixture**

through (see inset).

14: Replace the coaxial connector cover and tighten into place.

- For 8" Surface Mount Canopy:21: Place all wires and wire nut connections inside the canopy.
- 22: Align and secure the 8" Surface Mount Canopy to the mounting plate by tightening the three Phillips screws.