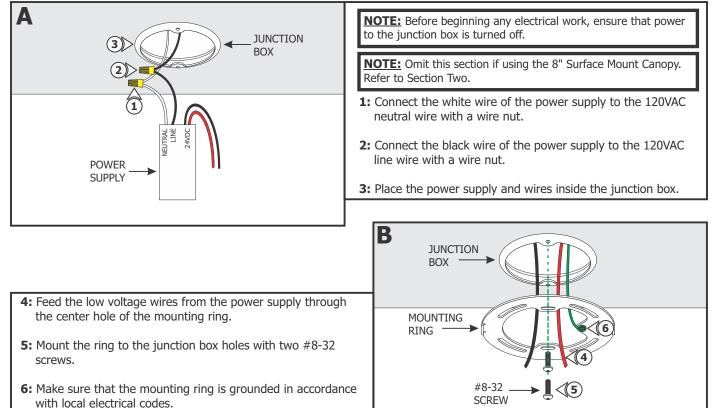

1718 W. Fullerton Chicago, IL 60614 Ph: 773.770.1195 • Fax: 773.935.5613 www.PureEdgeLighting.com • info@PureEdgeLighting.com © 2016 PureEdge Lighting. All Rights Reserved.

## Installation Instructions for Nova Large MIYO Hexagon LED Suspension Downlight with Power - End Feed Lit Corners

NSLDP-HX-\_-E-\_

### **IMPORTANT INFORMATION**

- This product is suitable for indoor locations.
- This instruction shows a typical installation.
- The luminaire either comes with a 4" flush canopy for the fixtures up to 50W or with an 8" round surface mount canopy for greater than 50W.

SAVE THESE INSTRUCTIONS!

# Section One: 4" Flush Canopy









## Section Three: Install the Standoff

|        |   | 1: Insert aircraft cables through the suspension post on the top<br>of the sliding posts. Lift the end of each aircraft cable<br>against the ceiling to mark the locations of the standoffs. |
|--------|---|----------------------------------------------------------------------------------------------------------------------------------------------------------------------------------------------|
|        |   | <b>NOTE:</b> Omit steps 2 and 3 if mounting directing to a wood surface.                                                                                                                     |
|        | 3 | <b>2:</b> For each provided standoff, tap the anchor onto the marked location up to the threaded portion with a hammer.