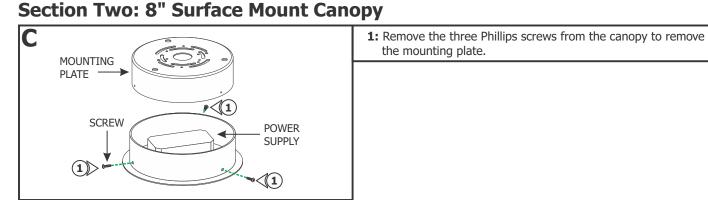

1718 W. Fullerton Chicago, IL 60614 Ph: 773.770.1195 • Fax: 773.935.5613 www.PureEdgeLighting.com • info@PureEdgeLighting.com © 2016 PureEdge Lighting. All Rights Reserved.

## Installation Instructions for Nova Large MIYO Hexagon LED Suspension Downlight with Power - End Feed Lit Corners

NSLDP-HX-\_-E-\_

### **IMPORTANT INFORMATION**

- This product is suitable for indoor locations.
- This instruction shows a typical installation.
- The luminaire either comes with a 4" flush canopy for the fixtures up to 50W or with an 8" round surface mount canopy for greater than 50W.

SAVE THESE INSTRUCTIONS!

# Section One: 4" Flush Canopy









## Section Three: Install the Standoff

|        |   | 1: Insert aircraft cables through the suspension post on the top<br>of the sliding posts. Lift the end of each aircraft cable<br>against the ceiling to mark the locations of the standoffs. |
|--------|---|----------------------------------------------------------------------------------------------------------------------------------------------------------------------------------------------|
|        |   | <b>NOTE:</b> Omit steps 2 and 3 if mounting directing to a wood surface.                                                                                                                     |
|        | 3 | <b>2:</b> For each provided standoff, tap the anchor onto the marked location up to the threaded portion with a hammer.