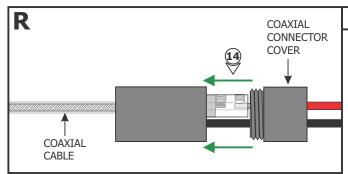

### **Section Four: Install the Fixture**

through (see inset).

14: Replace the coaxial connector cover and tighten into place.

- For 8" Surface Mount Canopy:21: Place all wires and wire nut connections inside the canopy.
- 22: Align and secure the 8" Surface Mount Canopy to the mounting plate by tightening the three Phillips screws.