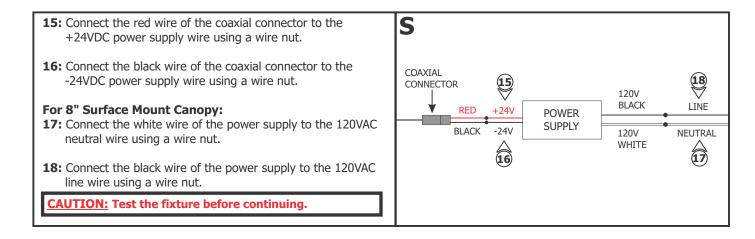

### **Section Four: Install the Fixture**

through (see inset).

14: Replace the coaxial connector cover and tighten into place.

- For 8" Surface Mount Canopy:21: Place all wires and wire nut connections inside the canopy.
- 22: Align and secure the 8" Surface Mount Canopy to the mounting plate by tightening the three Phillips screws.

# Wiring Diagram