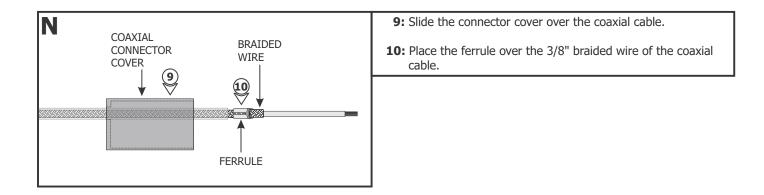

### **Section Four: Install the Fixture**

through (see inset).

14: Replace the coaxial connector cover and tighten into place.

- For 8" Surface Mount Canopy:21: Place all wires and wire nut connections inside the canopy.
- 22: Align and secure the 8" Surface Mount Canopy to the mounting plate by tightening the three Phillips screws.