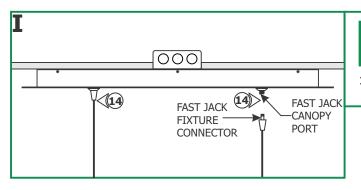

**14:** Use fingers to tighten each Fast Jack fixture connector into one Fast Jack canopy port.