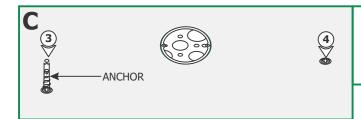

- **3:** Tap the anchors onto the marked points up to the threaded portion with a hammer.
- **4:** Screw in the threaded portion of the anchors with a Phillips screwdriver.

- **5:** Feed the power wires through the crossbar assembly center hole.
- **6:** Mount the crossbar assembly to the electrical box holes with the provided #8-32 screws.