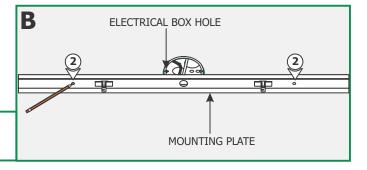

## **Install the Canopy**

**1:** Loosen and remove the six Phillips screws from the canopy to remove the mounting plate.

**2:** Align the mounting plate holes with the electrical box holes and mark a point through the mounting plate holes onto the ceiling. These points are used for the anchors.