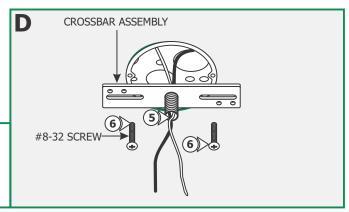

- **3:** Tap the anchors onto the marked points up to the threaded portion with a hammer.
- **4:** Screw in the threaded portion of the anchors with a Phillips screwdriver.

- **5:** Feed the power wires through the crossbar assembly center hole.
- **6:** Mount the crossbar assembly to the electrical box holes with the provided #8-32 screws.

**7:** Slide the cover and mounting plate center hole onto the crossbar threaded nipple and secure it with the nut provided.

**8:** Secure the mounting plate to the anchors with the provided #8 screws.