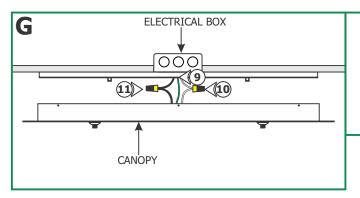

- **9:** Make sure the mounting plate is grounded in accordance with local electrical codes.
- **10:** Connect the white fixture wire to the neutral power wire with a wire nut.
- **11:** Connect the black fixture wire to the hot power wire with a wire nut