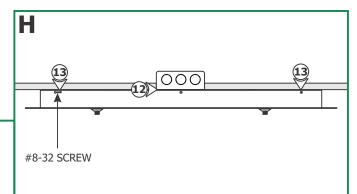

- **12:** Place all the wires and wire nut connections inside the canopy.
- **13:** Align and secure the canopy to the mounting plate by tightening the six #8-32 screws.

<u>CAUTION:</u> Risk of Fire: MAX load of each Fast Jack canopy port is **75** watt.