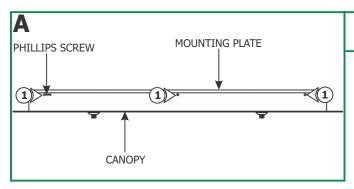

## **Install the Canopy**

**1:** Loosen and remove the six Phillips screws from the canopy to remove the mounting plate.

**2:** Align the mounting plate holes with the electrical box holes and mark a point through the mounting plate holes onto the ceiling. These points are used for the anchors.