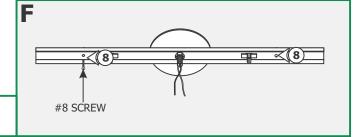

**7:** Slide the cover and mounting plate center hole onto the crossbar threaded nipple and secure it with the nut provided.

**8:** Secure the mounting plate to the anchors with the provided #8 screws.