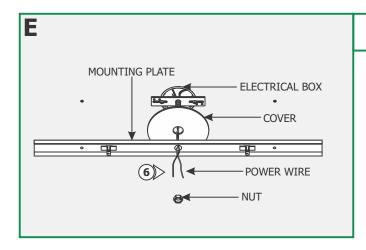

- **3:** Tap the anchors onto the marked points up to the threaded portion with a hammer.
- **4:** Screw in the threaded portion of the anchors with a Phillips screwdriver.

- **5:** Feed the power wires through the crossbar assembly center hole.
- **6:** Mount the crossbar assembly to the electrical box holes with the provided #8-32 screws.

**7:** Slide the cover and mounting plate center hole onto the crossbar threaded nipple and secure it with the nut provided.

**8:** Secure the mounting plate to the anchors with the provided #8 screws.