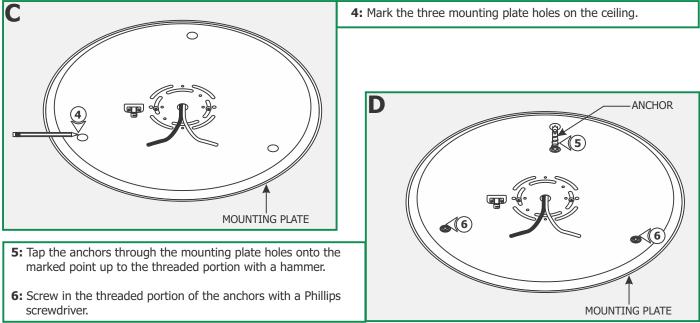

## 1718 W. Fullerton Ave Chicago, IL 60614 Tel: 773-770-1195 Fax: 773-935-5613 www.edgelighting.com info@edgelighting.com

FJP-20RD-17-20W-\_

## Installation Instructions for **17 Port Round Fast Jack Canopies**

## **IMPORTANT INFORMATION**

- This product is dimmable with a low voltage electronic dimmer.
- This product can be installed to a 4" electrical box with round plaster ring, or to an octagon electrical box.

SAVE THESE INSTRUCTIONS!



## Install the Canopy



- **2:** Feed the power wires through mounting plate center hole.
- **3:** Align the mounting plate slots with the electrical box holes and secure it to the electrical box holes with the provided two #8-32 screws.

**1:** Loosen and remove the six #8-32 screws around the canopy to remove the mounting plate.









- **9:** Make sure that the mounting plate is grounded in accordance with local electrical codes.
- **10:** Connect the white fixture wire to the neutral power wire with a wire nut.
- **11:** Connect the black fixture wire to the hot power wire with a wire nut.