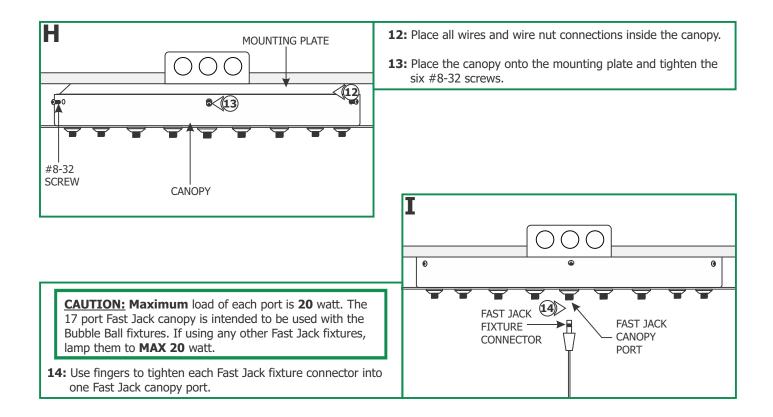

**1:** Loosen and remove the six #8-32 screws around the canopy to remove the mounting plate.

- **9:** Make sure that the mounting plate is grounded in accordance with local electrical codes.
- **10:** Connect the white fixture wire to the neutral power wire with a wire nut.
- **11:** Connect the black fixture wire to the hot power wire with a wire nut.