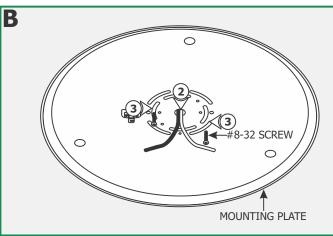

## Install the Canopy

- **2:** Feed the power wires through mounting plate center hole.
- **3:** Align the mounting plate slots with the electrical box holes and secure it to the electrical box holes with the provided two #8-32 screws.