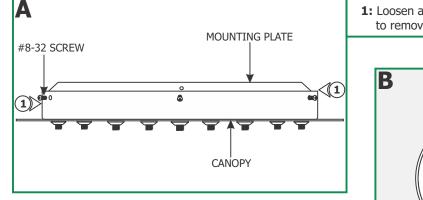

**1:** Loosen and remove the six #8-32 screws around the canopy to remove the mounting plate.

- **9:** Make sure that the mounting plate is grounded in accordance with local electrical codes.
- **10:** Connect the white fixture wire to the neutral power wire with a wire nut.
- **11:** Connect the black fixture wire to the hot power wire with a wire nut.