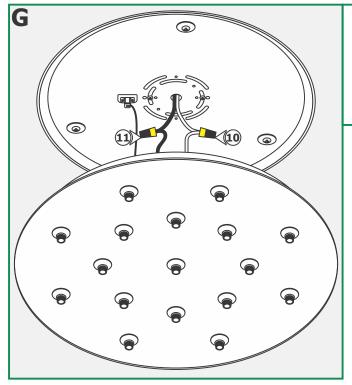

**1:** Loosen and remove the six #8-32 screws around the canopy to remove the mounting plate.

- **9:** Make sure that the mounting plate is grounded in accordance with local electrical codes.
- **10:** Connect the white fixture wire to the neutral power wire with a wire nut.
- **11:** Connect the black fixture wire to the hot power wire with a wire nut.