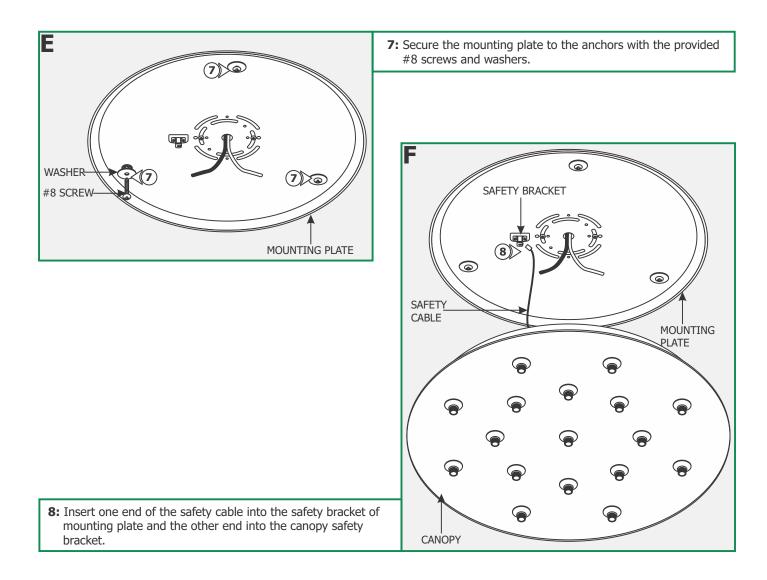

**1:** Loosen and remove the six #8-32 screws around the canopy to remove the mounting plate.

- **9:** Make sure that the mounting plate is grounded in accordance with local electrical codes.
- **10:** Connect the white fixture wire to the neutral power wire with a wire nut.
- **11:** Connect the black fixture wire to the hot power wire with a wire nut.