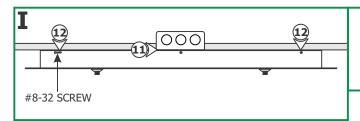

**7:** Slide the cover and mounting plate center hole onto the crossbar threaded nipple and secure it with the nut provided.

**8:** Secure the mounting plate to the anchors with the provided #8 screws.

- **11:** Place all the wires and wire nut connections inside the canopy.
- **12:** Align and secure the canopy to the mounting plate by tightening the six #8-32 screws.

**13:** Use fingers to tighten each Fast Jack fixture connector into one Fast Jack canopy port.