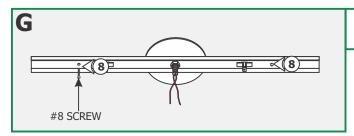

**7:** Slide the cover and mounting plate center hole onto the crossbar threaded nipple and secure it with the nut provided.

**8:** Secure the mounting plate to the anchors with the provided #8 screws.