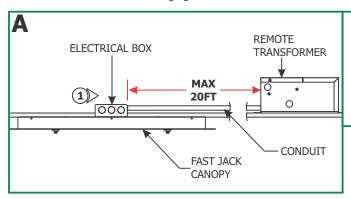

# Running the Power from a Remote Transformer to the Fast Jack Canopy

1: Run the low voltage wires from a remote transformer to electrical box where Fast Jack canopy is going to be installed. It is recommended to install the remote transformer near the electrical box to avoid voltage drop. Refer to the instructions provided with remote transformer for low voltage wire size chart. Refer to the low voltage wire size chart provided with the remote transformer.