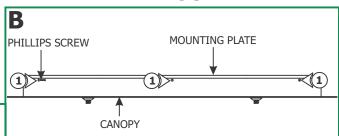

### **Install the Canopy**

**1:** Loosen and remove the six Phillips screws from the canopy to remove the mounting plate.

**2:** Align the mounting plate holes with the electrical box holes and mark a point through the mounting plate holes onto the ceiling. These points are used for the anchors.