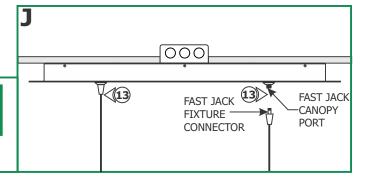

- **11:** Place all the wires and wire nut connections inside the canopy.
- **12:** Align and secure the canopy to the mounting plate by tightening the six #8-32 screws.

**13:** Use fingers to tighten each Fast Jack fixture connector into one Fast Jack canopy port.