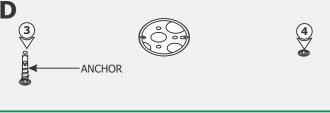

- **3:** Tap the anchors onto the marked points up to the threaded portion with a hammer.
- **4:** Screw in the threaded portion of the anchors with a Phillips screwdriver.

- **5:** Feed the power wires through the crossbar assembly center hole.
- **6:** Mount the crossbar assembly to the electrical box holes with the provided #8-32 screws.