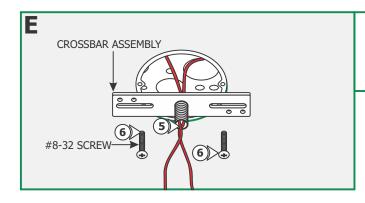

- **3:** Tap the anchors onto the marked points up to the threaded portion with a hammer.
- **4:** Screw in the threaded portion of the anchors with a Phillips screwdriver.

- **5:** Feed the power wires through the crossbar assembly center hole.
- **6:** Mount the crossbar assembly to the electrical box holes with the provided #8-32 screws.