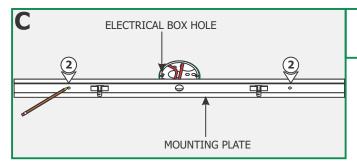

### **Install the Canopy**

**1:** Loosen and remove the six Phillips screws from the canopy to remove the mounting plate.

**2:** Align the mounting plate holes with the electrical box holes and mark a point through the mounting plate holes onto the ceiling. These points are used for the anchors.