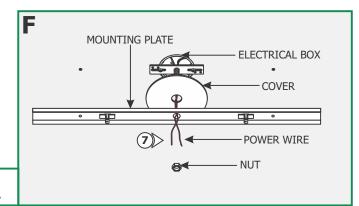

**7:** Slide the cover and mounting plate center hole onto the crossbar threaded nipple and secure it with the nut provided.

**8:** Secure the mounting plate to the anchors with the provided #8 screws.