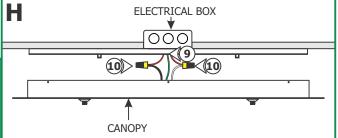

- **11:** Place all the wires and wire nut connections inside the canopy.
- **12:** Align and secure the canopy to the mounting plate by tightening the six #8-32 screws.

**13:** Use fingers to tighten each Fast Jack fixture connector into one Fast Jack canopy port.