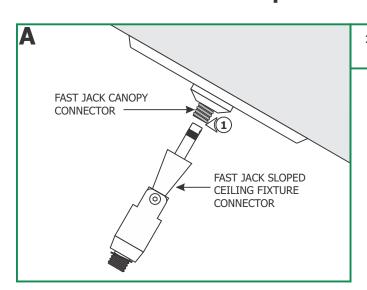

## **Install the Fast Jack Sloped Ceiling Fixture Connector**

**1:** Use fingers to tighten the Fast Jack sloped ceiling fixture connector into the Fast Jack canopy connector.

- **2:** Rotate the Fast Jack housing connector to a vertical position.
- **3:** Use fingers to tighten the Fast Jack fixture connector into the Fast Jack housing connector.