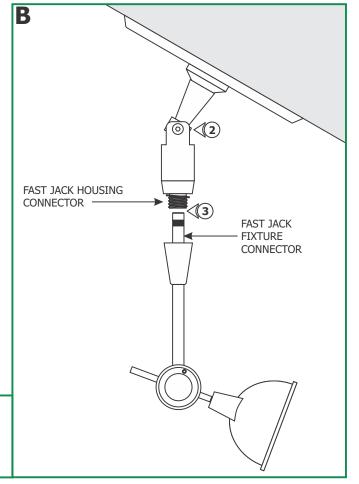

## **Install the Fast Jack Sloped Ceiling Fixture Connector**

**1:** Use fingers to tighten the Fast Jack sloped ceiling fixture connector into the Fast Jack canopy connector.

- **2:** Rotate the Fast Jack housing connector to a vertical position.
- **3:** Use fingers to tighten the Fast Jack fixture connector into the Fast Jack housing connector.