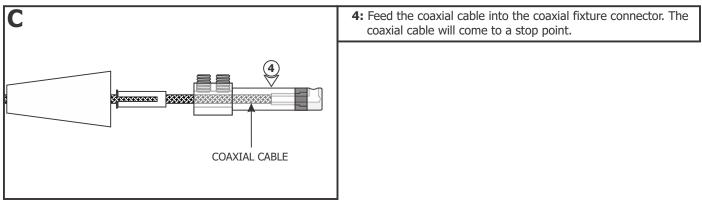

### **Install the Fixture Connector**

- **10:** Use fingers to tighten the Fast Jack fixture connector into the Fast Jack system connector (Monorail, Monorail Wall, Monorail 2 Circuit, or multi-port and mono-point canopies. Refer to the instructions provided with the system
- **11:** Refer to the instructions provided with the Monorail 2 Circuit fixture connector to choose the Circuit #1 or Circuit