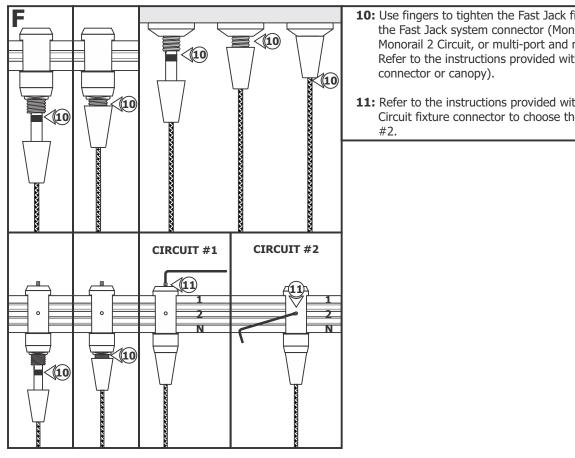

### **Install the Fixture Connector**

- **10:** Use fingers to tighten the Fast Jack fixture connector into the Fast Jack system connector (Monorail, Monorail Wall, Monorail 2 Circuit, or multi-port and mono-point canopies. Refer to the instructions provided with the system
- **11:** Refer to the instructions provided with the Monorail 2 Circuit fixture connector to choose the Circuit #1 or Circuit