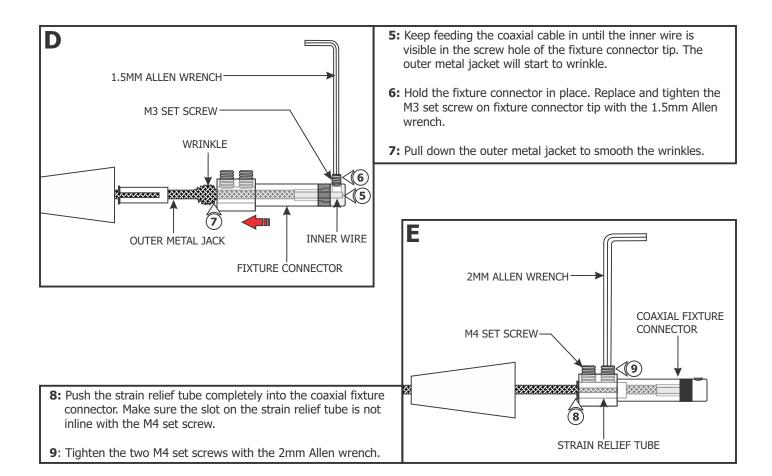

### **Install the Fixture Connector**

- **10:** Use fingers to tighten the Fast Jack fixture connector into the Fast Jack system connector (Monorail, Monorail Wall, Monorail 2 Circuit, or multi-port and mono-point canopies. Refer to the instructions provided with the system
- **11:** Refer to the instructions provided with the Monorail 2 Circuit fixture connector to choose the Circuit #1 or Circuit