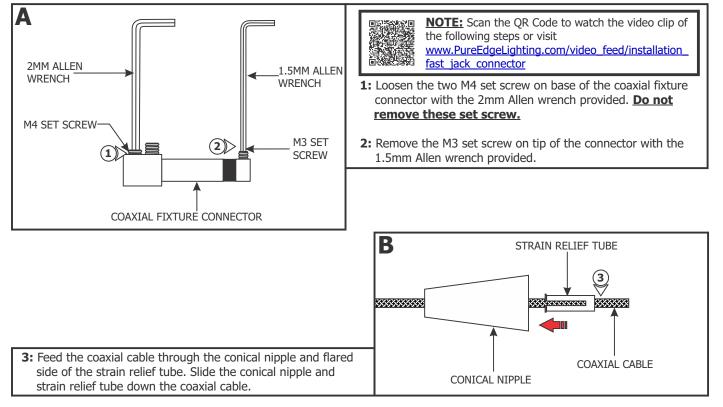

### **Install the Fixture Connector**

- **10:** Use fingers to tighten the Fast Jack fixture connector into the Fast Jack system connector (Monorail, Monorail Wall, Monorail 2 Circuit, or multi-port and mono-point canopies. Refer to the instructions provided with the system
- **11:** Refer to the instructions provided with the Monorail 2 Circuit fixture connector to choose the Circuit #1 or Circuit