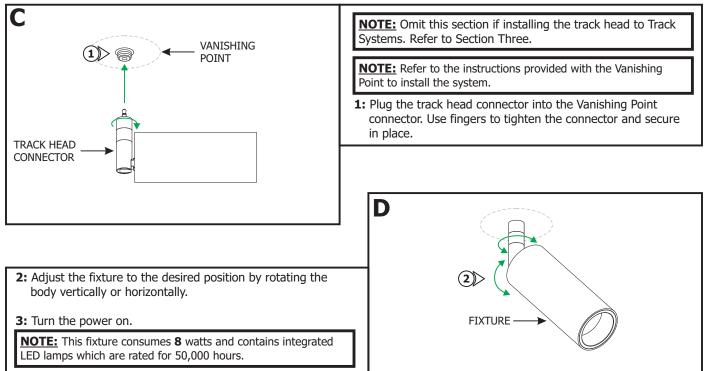

### Section Two: Install the Track Head for Vanishing Point Monopoint Systems

## Section Three: Install the Track Head for Track Systems