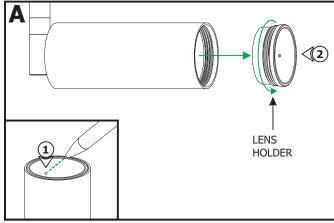

# Section One: Replace the Lens

- **1**: Use a pen or small Allen wrench to loosen the lens holder.
- **2:** Unscrew the lens holder counter-clockwise and remove it from the fixture.