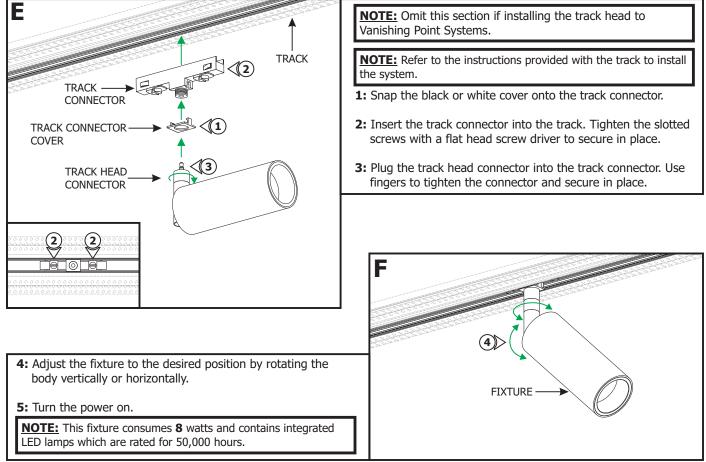

t and Tubo Small Track Head**

#### **IMPORTANT INFORMATION**

- This product is suitable for indoor locations.
- Ensure that power to the electrical box is **OFF** before beginning installation.
- These lighting fixtures must be used with PureEdge Lighting 24 volt Vanishing Point Monopoint system and track systems only.
- This product is dimmable when the system is powered with PureEdge 0-10 volt, ELV and Universal power supplies.

#### SAVE THESE INSTRUCTIONS!



# Section One: Replace the Lens



- **1**: Use a pen or small Allen wrench to loosen the lens holder.
- **2:** Unscrew the lens holder counter-clockwise and remove it from the fixture.



### Section Two: Install the Track Head for Vanishing Point Monopoint Systems



## Section Three: Install the Track Head for Track Systems