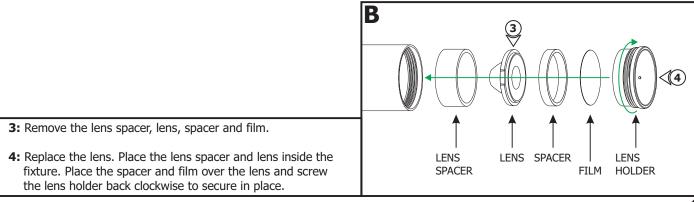

# Section One: Replace the Lens

- **1**: Use a pen or small Allen wrench to loosen the lens holder.
- **2:** Unscrew the lens holder counter-clockwise and remove it from the fixture.