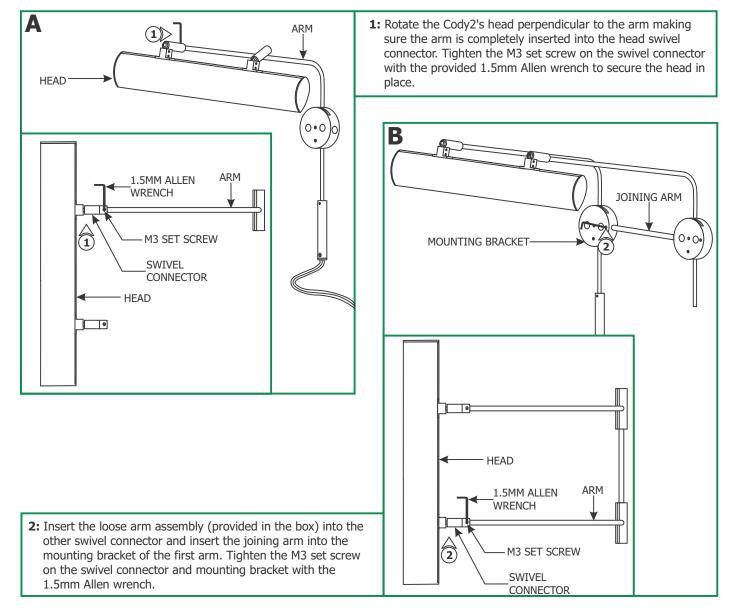

## **Install the Fixture**

7: To adjust the height, loosen the four M4 set screw on the mounting brackets with the provided 2mm Allen wrench. Adjust the Cody2 to the desired height by sliding it up or down. Tighten the four M4 set screws with the 2mm Allen wrench.