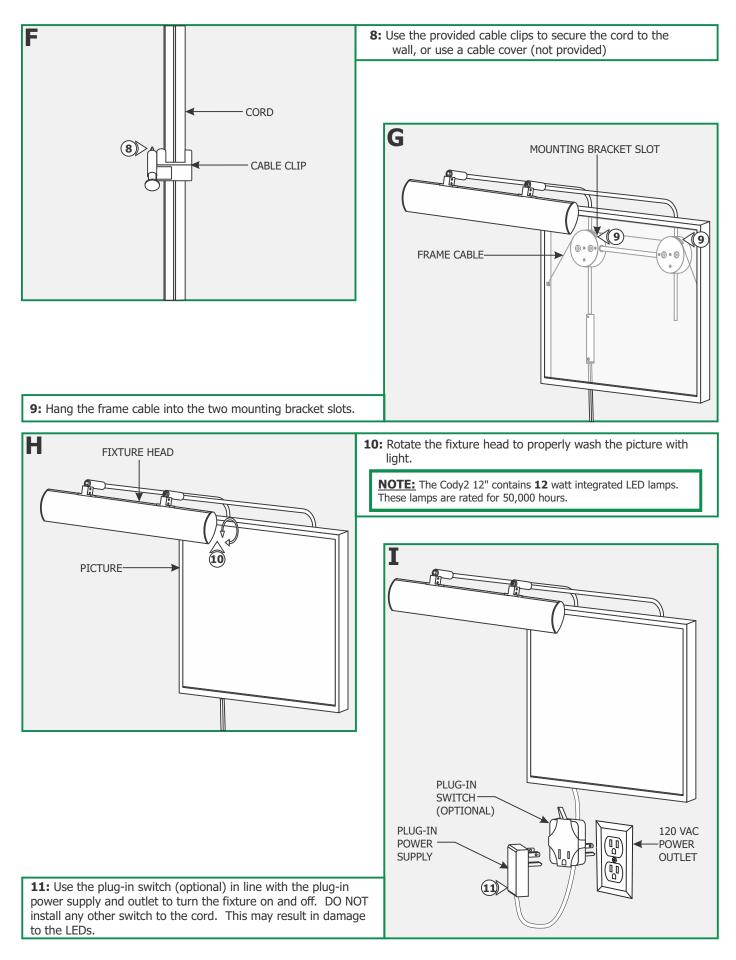

## **Install the Fixture**

7: To adjust the height, loosen the four M4 set screw on the mounting brackets with the provided 2mm Allen wrench. Adjust the Cody2 to the desired height by sliding it up or down. Tighten the four M4 set screws with the 2mm Allen wrench.