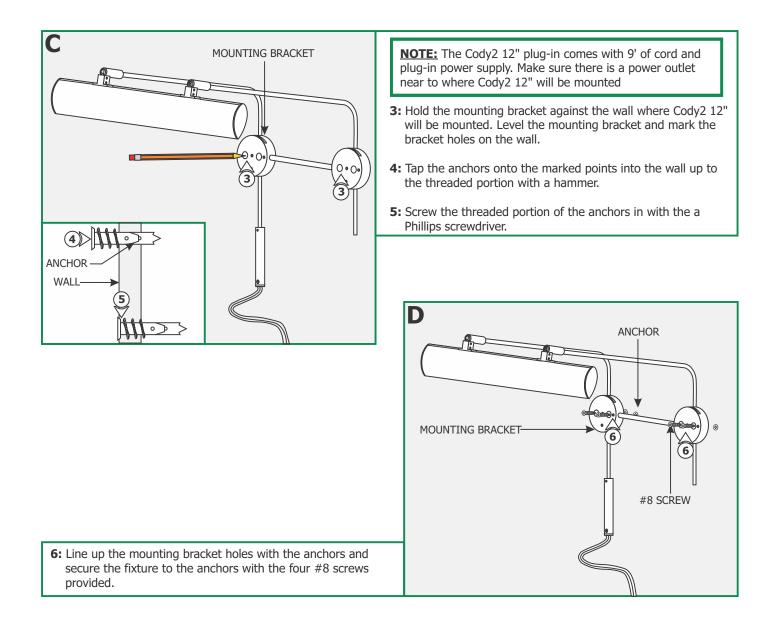

## **Install the Fixture**

7: To adjust the height, loosen the four M4 set screw on the mounting brackets with the provided 2mm Allen wrench. Adjust the Cody2 to the desired height by sliding it up or down. Tighten the four M4 set screws with the 2mm Allen wrench.