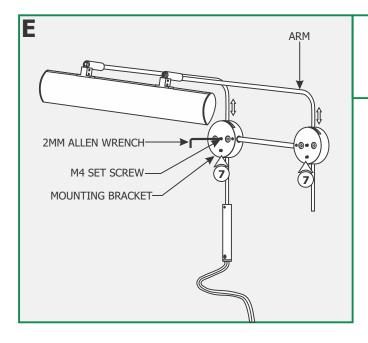

## **Install the Fixture**

7: To adjust the height, loosen the four M4 set screw on the mounting brackets with the provided 2mm Allen wrench. Adjust the Cody2 to the desired height by sliding it up or down. Tighten the four M4 set screws with the 2mm Allen wrench.