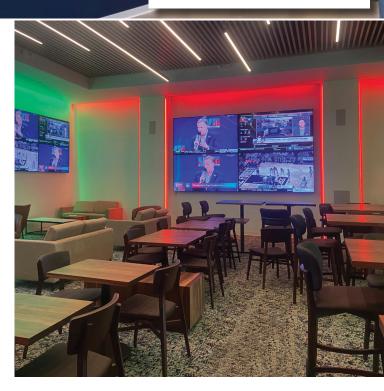

Modern architectural lighting was needed for the Executive Lounge at HubSpot, a well-known software company in Cambridge, Massachusetts. Like their product, the interior aesthetic is innovative and cutting-edge. Kelly Carls, Principal at Specification Sales, infused color to bring energy and ambiance into the space. Pure Smart Flex Neon (LRUDR8), connected by WiZ Pro, in TruColor RGBTW was chosen to bring the walls and ceiling to life.

Originally, Flex Neon was specified in RGBW. Pure Smart was presented as a great alternative that would give the client their desired functionality in controlling the lighting. Pure Smart wall controls were used to simply control the lighting and its color within each space providing multiple color scenes on specific schedules. Pure Smart architectural lighting features TruColor RGBTW which gives designers and their clients 16+ million saturated and secondary colors to choose from, as well as 85,000 tunable white tones.