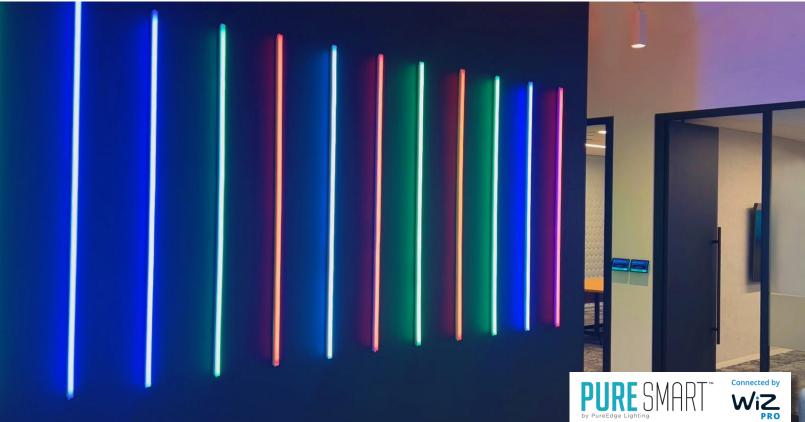

Modern architectural lighting was needed for the Executive Lounge at HubSpot, a well-known software company in Cambridge, Massachusetts. Like their product, the interior aesthetic is innovative and cutting-edge. Kelly Carls, Principal at Specification Sales, infused color to bring energy and ambiance into the space. Pure Smart Flex Neon (LRUDR8), connected by WiZ Pro, in TruColor RGBTW was chosen to bring the walls and ceiling to life.

Originally, Flex Neon was specified in RGBW. Pure Smart was presented as a great alternative that would give the client their desired functionality in controlling the lighting. Pure Smart wall controls were used to simply control the lighting and its color within each space providing multiple color scenes on specific schedules. Pure Smart architectural lighting features TruColor RGBTW which gives designers and their clients 16+ million saturated and secondary colors to choose from, as well as 85,000 tunable white tones.