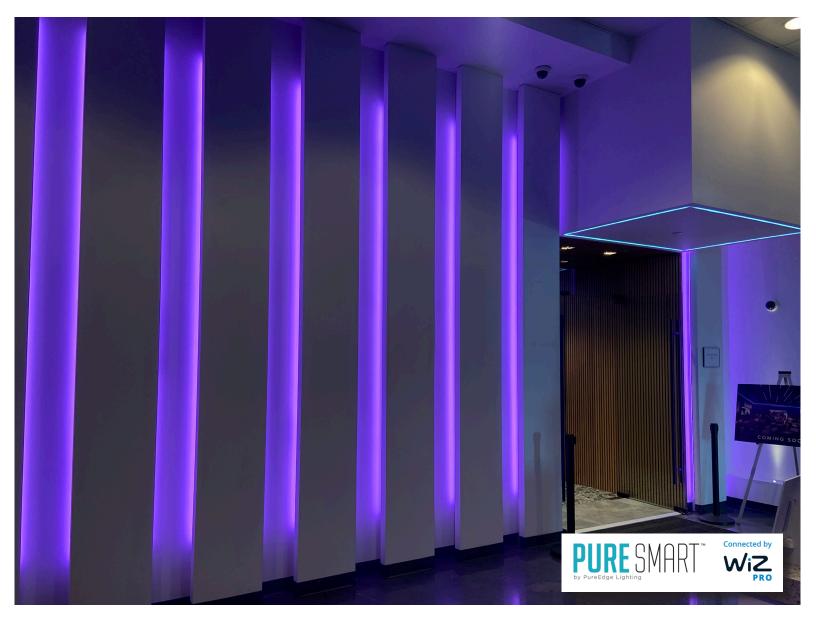

Modern architectural lighting was needed for the Executive Lounge at HubSpot, a well-known software company in Cambridge, Massachusetts. Like their product, the interior aesthetic is innovative and cutting-edge. Kelly Carls, Principal at Specification Sales, infused color to bring energy and ambiance into the space. Pure Smart Flex Neon (LRUDR8), connected by WiZ Pro, in TruColor RGBTW was chosen to bring the walls and ceiling to life.

Originally, Flex Neon was specified in RGBW. Pure Smart was presented as a great alternative that would give the client their desired functionality in controlling the lighting. Pure Smart wall controls were used to simply control the lighting and its color within each space providing multiple color scenes on specific schedules. Pure Smart architectural lighting features TruColor RGBTW which gives designers and their clients 16+ million saturated and secondary colors to choose from, as well as 85,000 tunable white tones.