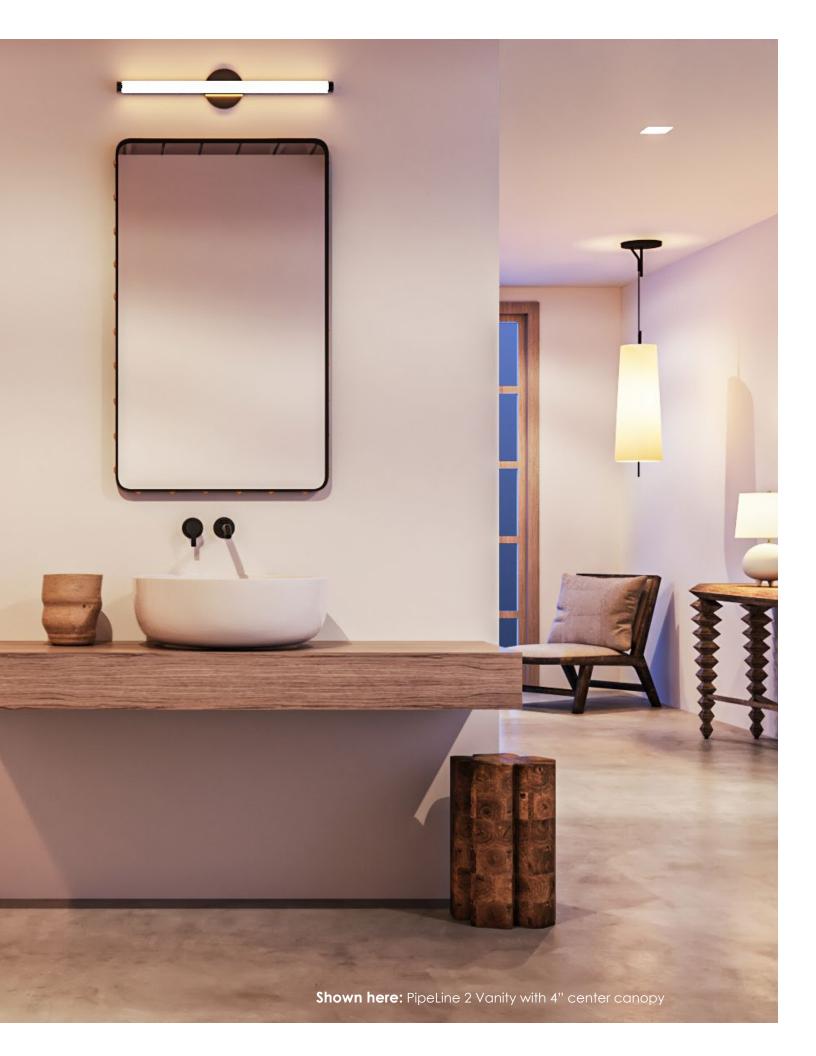

## Vanity

## PipeLine Vanity

Aesthetic Simplicity

Modern, sleek, and minimalistic design. Pipeline 2 Wall/ Vanity with Center and End Feed options is a slender yet powerful linear LED with multiple finish and hardware choices making it the perfect fixture for almost any environment including minimal and transitional spaces. Choose from multiple standard color temperatures, including two Warm Dim options of (27D) or 3000K (30D) that dim down to 2000K. The 280° or tunable white with remote power supply 2000K-6500K diffused white lens provides clean, uninterrupted illumination in all directions and is available in many standard incremental lengths up to 120". PipeLine 2 Wall/Vanity has so many length options (2.3" increments), you can size the channels to any mirror or vanity length.