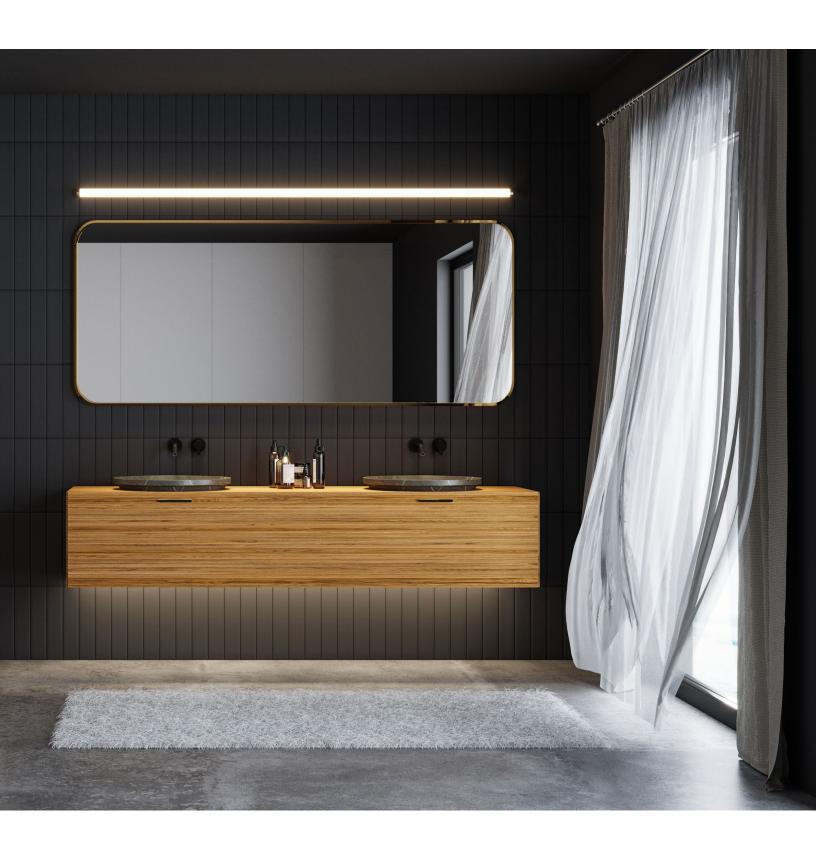

## PipeLine Vanity

Aesthetic Simplicity

Modern, sleek, and minimalistic design. Pipeline 2 Wall/ Vanity with Center and End Feed options is a slender yet powerful linear LED with multiple finish and hardware choices making it the perfect fixture for almost any environment including minimal and transitional spaces. Choose from multiple standard color temperatures, including two Warm Dim options of (27D) or 3000K (30D) that dim down to 2000K. The 280° or tunable white with remote power supply 2000K-6500K diffused white lens provides clean, uninterrupted illumination in all directions and is available in many standard incremental lengths up to 120". PipeLine 2 Wall/Vanity has so many length options (2.3" increments), you can size the channels to any mirror or vanity length.