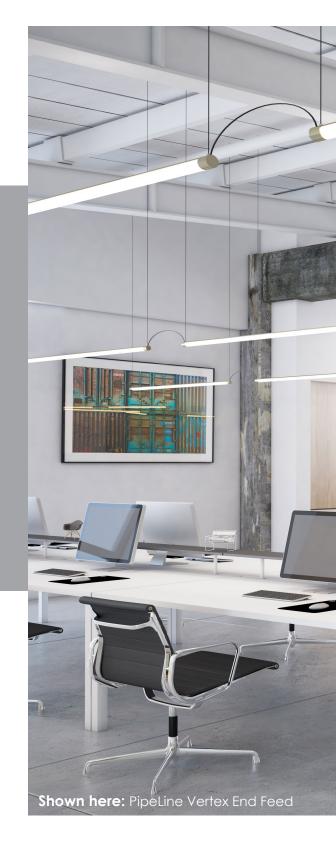

## PipeLine Vertex

Form, Function & Contemporary Style

The Pipeline Vertex Suspension lighting system brings together form, function and style. Each pipeline channel can be arranged according to your vision, in sizes 2 feet to 10 feet. It offers an uninterrupted direct beam of glare-free light with a diffused white lens, a well as a center or remote power supply. The innovative flexibility of the system allows you to create the perfect functional lighting design for your space.

Highly customizable, Pipeline Vertex Suspension segments can be anywhere from 12" to 120" inches long with nine color temperatures available, including Warm Dim technology. Its design versatility can easily pair multiple segments together with plug-and-play power feeds.