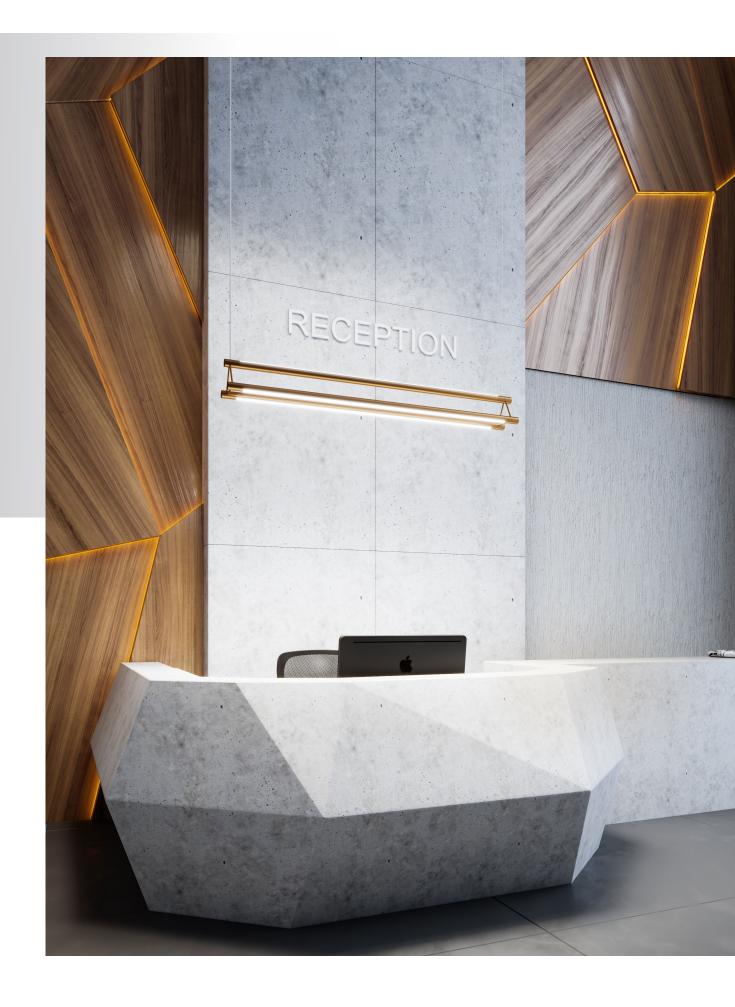

## Tri-PipeLine

A Trifecta of 360 Degree Illumination

Introducing a new dimensional light fixture with refined industrial appeal! Tri-Pipeline Suspension with remote power is an innovative linear LED fixture with three to six channels that can be rotated 360°, allowing you to effortlessly shine the light up for indirect ambient lighting, or downward for task and general illumination, and anywhere in between. Each channel produces clean, uninterrupted beams of light through a diffused white 176° Lens. Illuminate at every angle... create beautiful spaces with task lighting paired with ambient uplight.

 $\textbf{Shown here:} \ \, \textbf{Tri-PipeLine} \ \, \textbf{and PipeLine Linear Suspension in Black}$ 