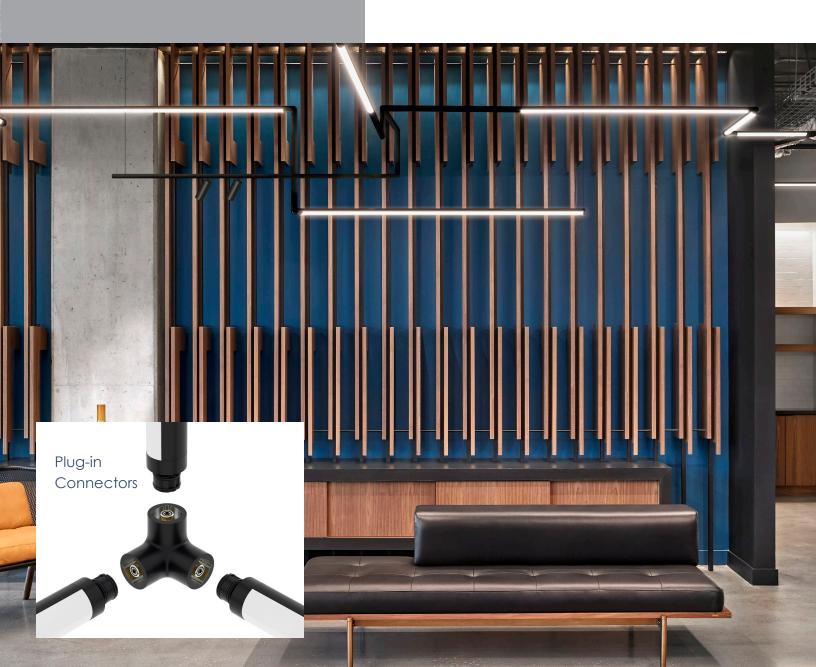

## PipeLine Modular

Design a Unique Lighting Layout

PipeLine Modular is a flexible lighting system featuring a round profile to seamlessly blend in with existing pipes, conduit and vents. The 24 VDC plug-and-play installation makes lighting design easy. Pipeline's design features multiple connector options and light channel lengths making it easy to create, install, and update later! PipeLine delivers a modern industrial look that enhances commercial spaces with high or open ceilings. It features multiple color temperatures to choose from, high CRI, and two warm dim options.

## Suspension

Our patented Pipeline Modular Suspension can turn corners and scale walls while going up and around existing ceiling ducts and vents. The channels rotate 360° for optimal direct or indirect illumination with multiple track head options. Designers can easily create the perfect dimensional lighting layout due to Pipeline Modular's plug-and-play construction.

Designing with PipeLine is easy. Just send us your CAD drawings or sketches and we will send you a bill of materials.