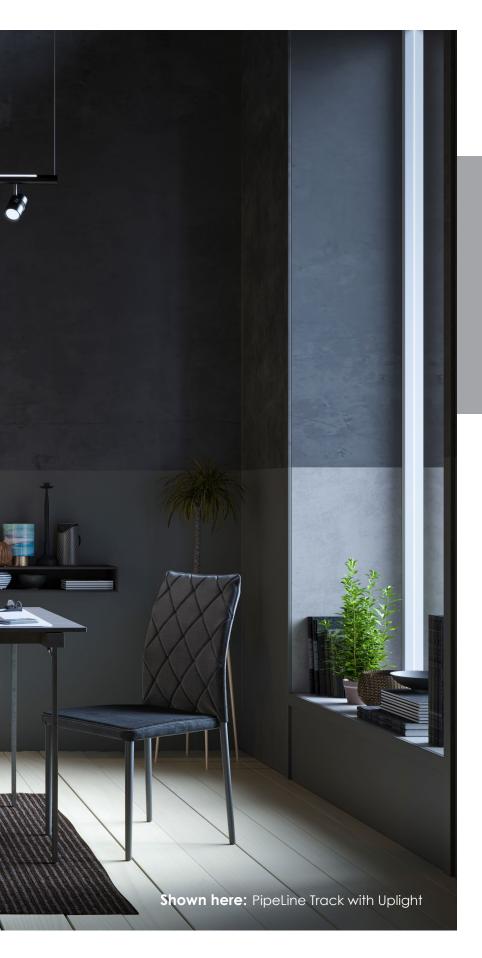

## PipeLine Track

Embrace the Open Ceiling with Modern Track Lighting

Get sleek, industrial lighting that compliments your environment... easily customize your lighting design with Pipeline 2 Circuit Suspension with adjustable track heads, offered in single and dual circuit options. The uplight creates a clean, uninterrupted indirect beam of light, available in seven standard color temperatures, including Warm Dim 2700K or 3000K that dims down to 2000K. The Pipeline Two Circuit Suspension is compatible with Pure Edge T24 track heads.

**Shown here:** PipeLine Modular Suspension with track heads in White