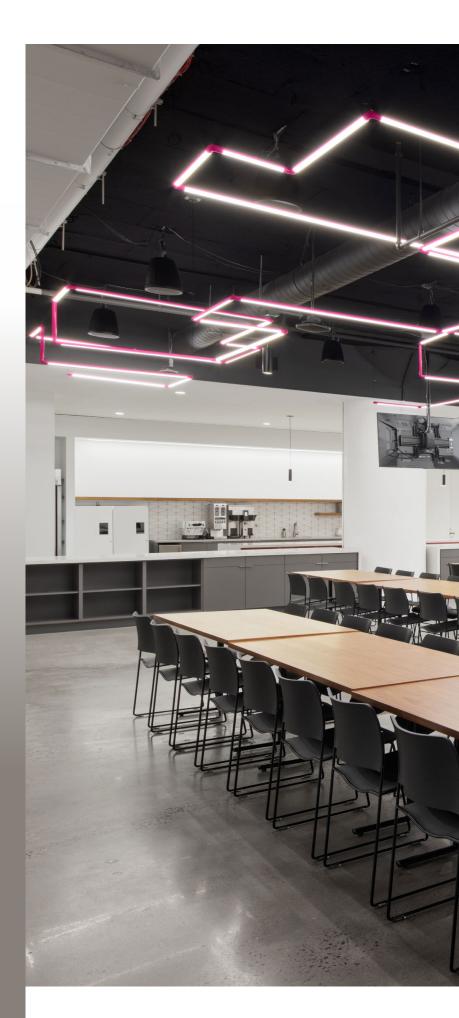

## Tri-PipeLine

A Trifecta of 360 Degree Illumination

Introducing a new dimensional light fixture with refined industrial appeal! Tri-Pipeline Suspension with remote power is an innovative linear LED fixture with three to six channels that can be rotated 360°, allowing you to effortlessly shine the light up for indirect ambient lighting, or downward for task and general illumination, and anywhere in between. Each channel produces clean, uninterrupted beams of light through a diffused white 176° Lens. Illuminate at every angle... create beautiful spaces with task lighting paired with ambient uplight.

 $\textbf{Shown here:} \ \, \textbf{Tri-PipeLine} \ \, \textbf{and PipeLine Linear Suspension in Black}$ 