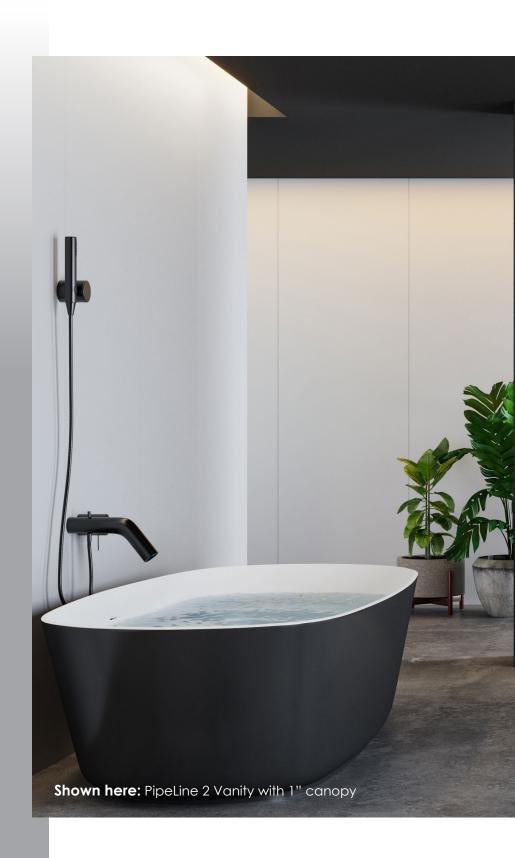

## PipeLine Vanity

Aesthetic Simplicity

Modern, sleek, and minimalistic design. Pipeline 2 Wall/ Vanity with Center and End Feed options is a slender yet powerful linear LED with multiple finish and hardware choices making it the perfect fixture for almost any environment including minimal and transitional spaces. Choose from multiple standard color temperatures, including two Warm Dim options of (27D) or 3000K (30D) that dim down to 2000K. The 280° or tunable white with remote power supply 2000K-6500K diffused white lens provides clean, uninterrupted illumination in all directions and is available in many standard incremental lengths up to 120". PipeLine 2 Wall/Vanity has so many length options (2.3" increments), you can size the channels to any mirror or vanity length.