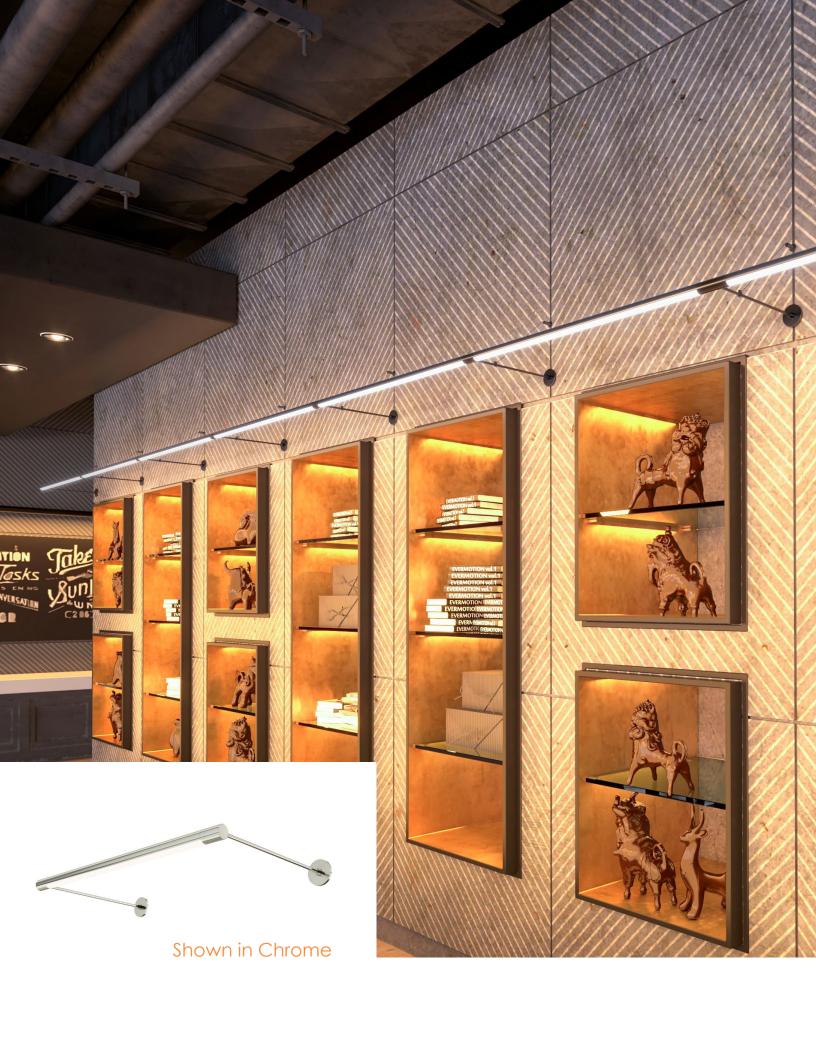

## PipeLine Display

Highlight Focal Walls and Retail Displays

Pipeline Display is an innovative and versatile stem mounted lighting system with high CRI to make colors rich and vibrant. Mix and match sleek tubes of diffused LED light to easily create your ideal fixture. Its patented design allows the channels to rotate 360° for optimal lighting control. This system comes in linear sections from 12"-72" and runs as long as 240" with 5 watts per foot. Get up to 144" with 7 watts per foot and 120" with 10 watts per foot before re-feeding.

## PipeLine Stem Mount Wallwash

Illumination Reinvented

The Pipeline Stem Mount is a patented and innovative rotatable wall wash that will mount to ceilings, walls and tables. Reinventing the architectural wall wash solution, the 360° rotation allows you to effortlessly fine-tune the beam angle delivering a clean, uninterrupted stream of light. Available in six designer finishes, Warm Dim Technology, and multiple color temperatures.