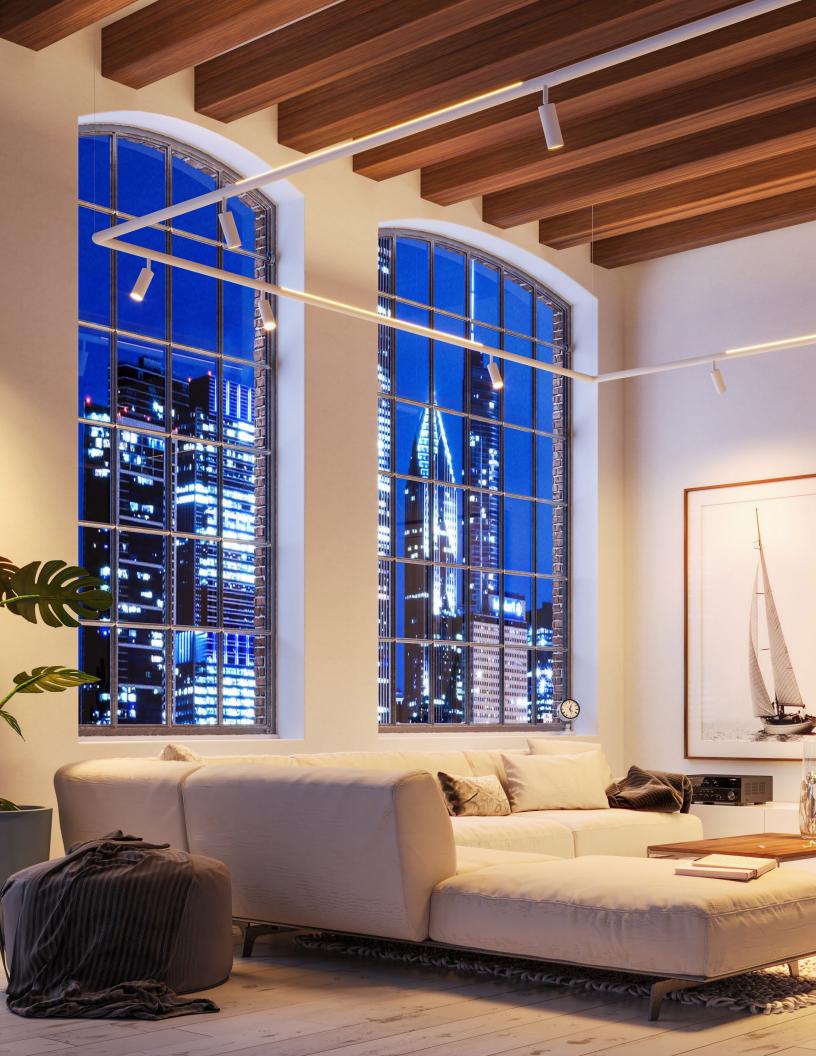

## PipeLine Modular

Design a Unique Lighting Layout

PipeLine Modular is a flexible lighting system featuring a round profile to seamlessly blend in with existing pipes, conduit and vents. The 24 VDC plug-and-play installation makes lighting design easy. Pipeline's design features multiple connector options and light channel lengths making it easy to create, install, and update later! PipeLine delivers a modern industrial look that enhances commercial spaces with high or open ceilings. It features multiple color temperatures to choose from, high CRI, and two warm dim options.

## Suspension

Our patented Pipeline Modular Suspension can turn corners and scale walls while going up and around existing ceiling ducts and vents. The channels rotate 360° for optimal direct or indirect illumination with multiple track head options. Designers can easily create the perfect dimensional lighting layout due to Pipeline Modular's plug-and-play construction.

## Design with Your Custom Colors

Pipeline Modular also gives designers the option for customized colored channels and connectors utlizing the RAL color system. This is a truly unique feature that makes Pipeline stand out. Designers can achieve branding at every turn.