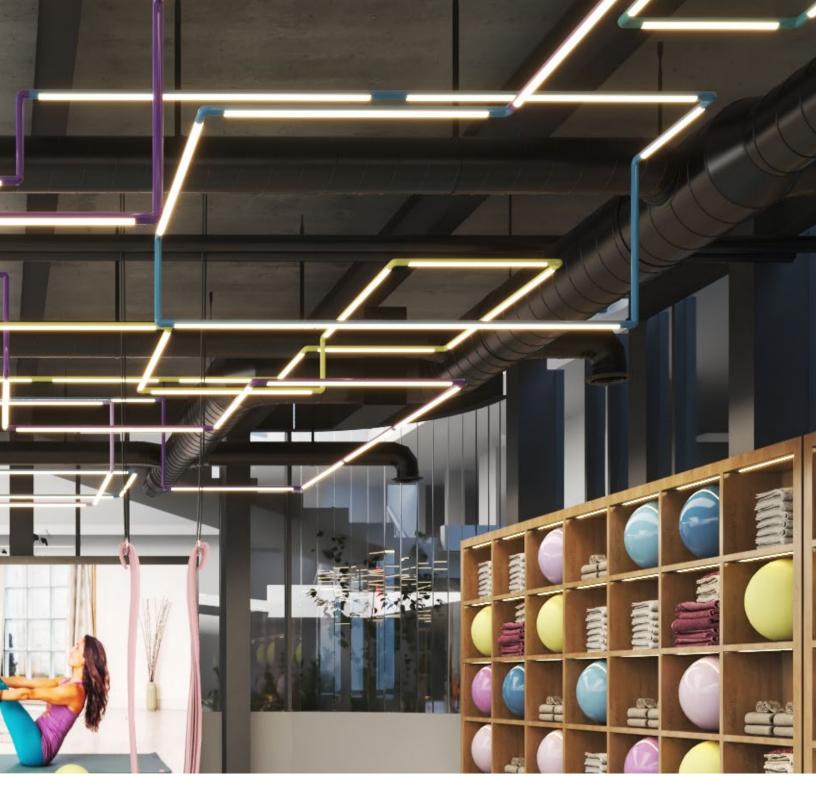

## PipeLine Modular

Design a Unique Lighting Layout

PipeLine Modular is a flexible lighting system featuring a round profile to seamlessly blend in with existing pipes, conduit and vents. The 24 VDC plug-and-play installation makes lighting design easy. Pipeline's design features multiple connector options and light channel lengths making it easy to create, install, and update later! PipeLine delivers a modern industrial look that enhances commercial spaces with high or open ceilings. It features multiple color temperatures to choose from, high CRI, and two warm dim options.

## Suspension

Our patented Pipeline Modular Suspension can turn corners and scale walls while going up and around existing ceiling ducts and vents. The channels rotate 360° for optimal direct or indirect illumination with multiple track head options. Designers can easily create the perfect dimensional lighting layout due to Pipeline Modular's plug-and-play construction.

## Design with Your Custom Colors

Pipeline Modular also gives designers the option for customized colored channels and connectors utlizing the RAL color system. This is a truly unique feature that makes Pipeline stand out. Designers can achieve branding at every turn.