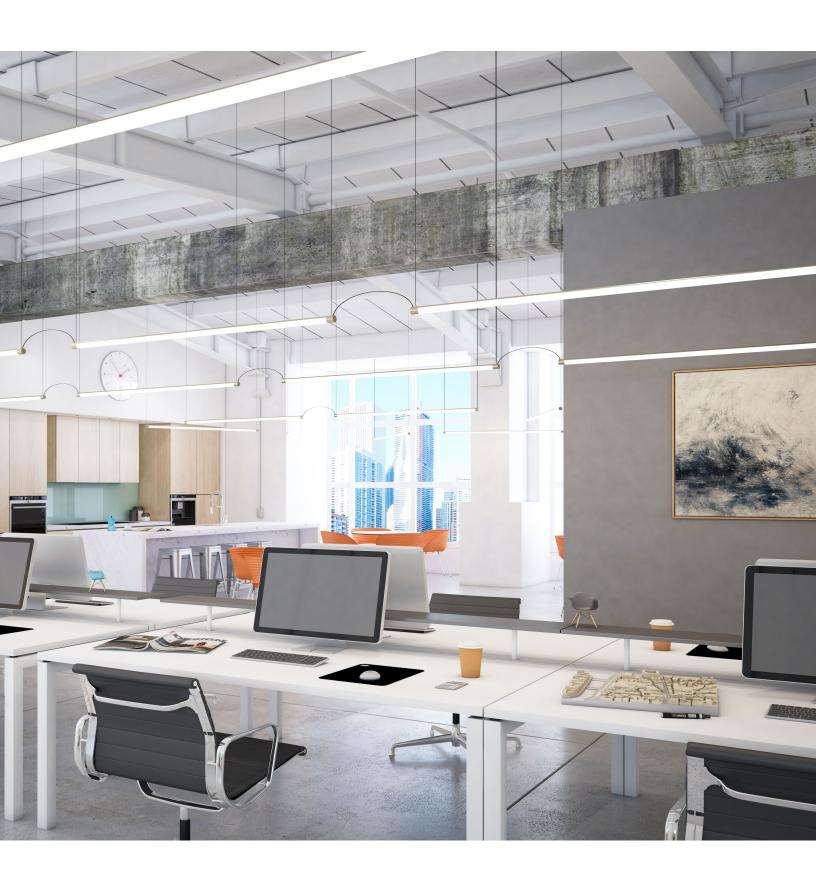

## Pipeline Linear Suspension

A Single Channel of Perfect Illumination

An understated and modern look... Pipeline 1 Suspension with up or down light is an innovative linear LED fixture that rotates 360°, allowing you to effortlessly shine the light up for indirect ambiance, downward to accommodate tasks, and anywhere in between for general illumination. Suspend a clean, uninterrupted beam of light through a diffused White 176° Lens. Highly customizable, and a designer favorite, Pipeline Linear Suspension is available in Warm Dim which allows the lighting to achieve a golden, warm 1900K.