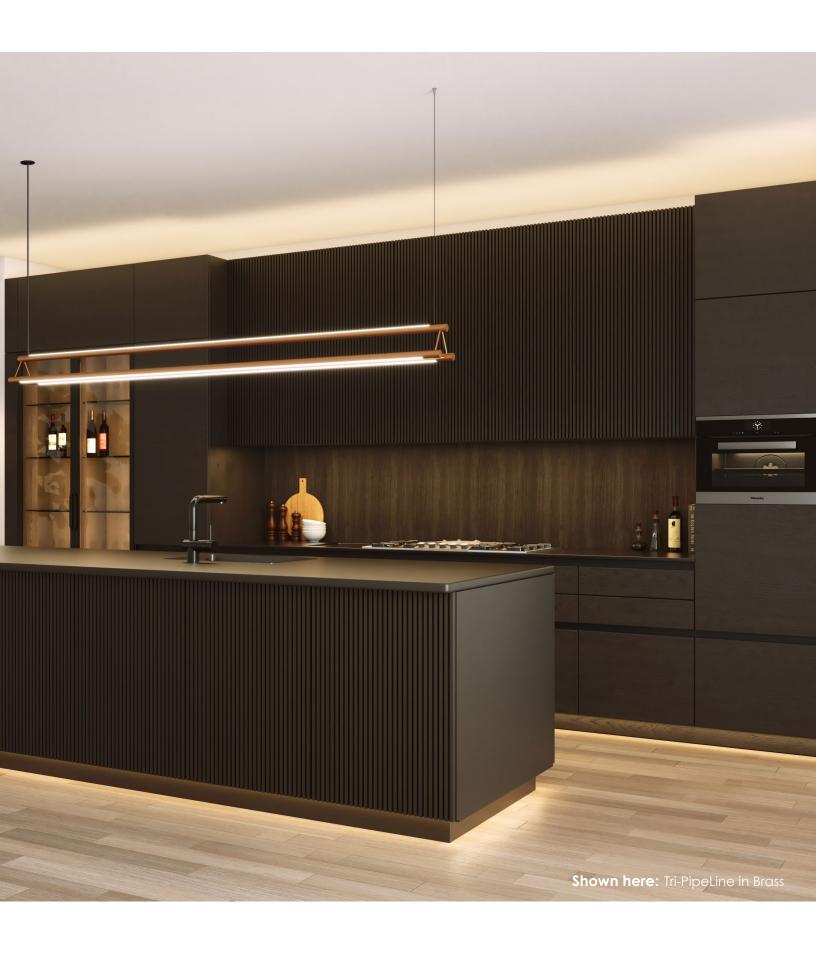

# Tri-Pipeline

## Tri-PipeLine

A Trifecta of 360 Degree Illumination

Introducing a new dimensional light fixture with refined industrial appeal! Tri-Pipeline Suspension with remote power is an innovative linear LED fixture with three to six channels that can be rotated 360°, allowing you to effortlessly shine the light up for indirect ambient lighting, or downward for task and general illumination, and anywhere in between. Each channel produces clean, uninterrupted beams of light through a diffused white 176° Lens. Illuminate at every angle... create beautiful spaces with task lighting paired with ambient uplight.

 $\textbf{Shown here:} \ \, \textbf{Tri-PipeLine} \ \, \textbf{and PipeLine Linear Suspension in Black}$ 