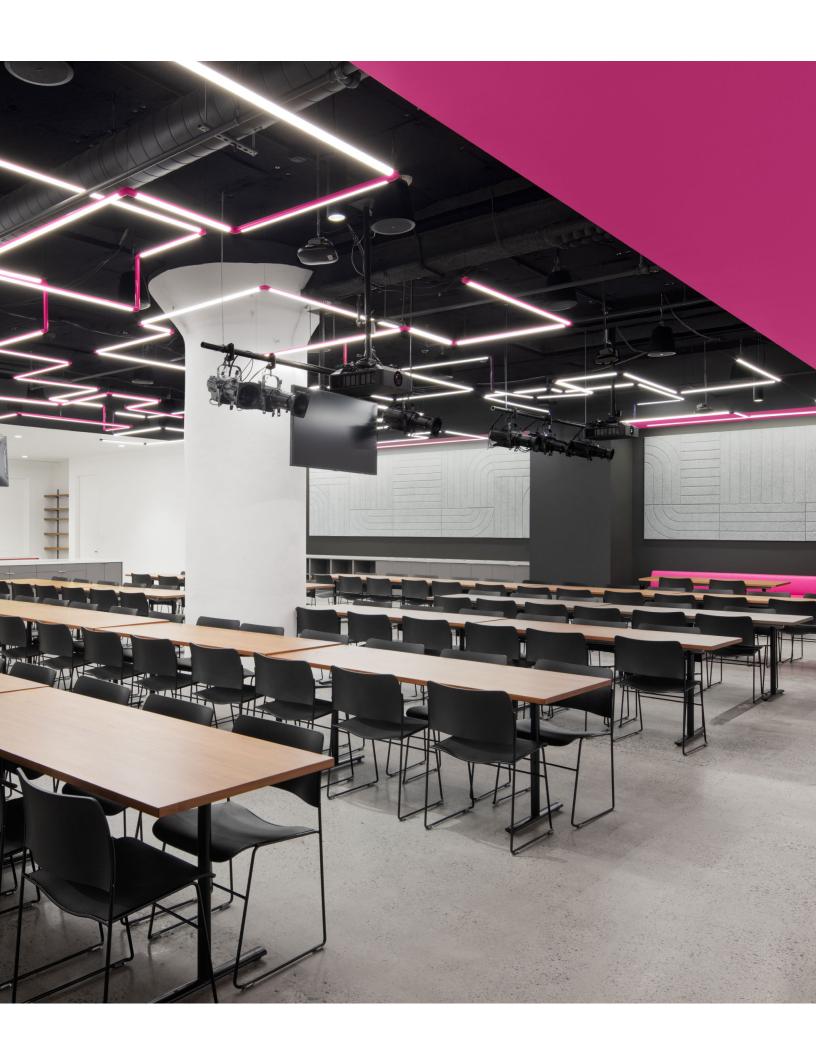

## Tri-PipeLine

A Trifecta of 360 Degree Illumination

Introducing a new dimensional light fixture with refined industrial appeal! Tri-Pipeline Suspension with remote power is an innovative linear LED fixture with three to six channels that can be rotated 360°, allowing you to effortlessly shine the light up for indirect ambient lighting, or downward for task and general illumination, and anywhere in between. Each channel produces clean, uninterrupted beams of light through a diffused white 176° Lens. Illuminate at every angle... create beautiful spaces with task lighting paired with ambient uplight.

 $\textbf{Shown here:} \ \, \textbf{Tri-PipeLine} \ \, \textbf{and PipeLine Linear Suspension in Black}$ 