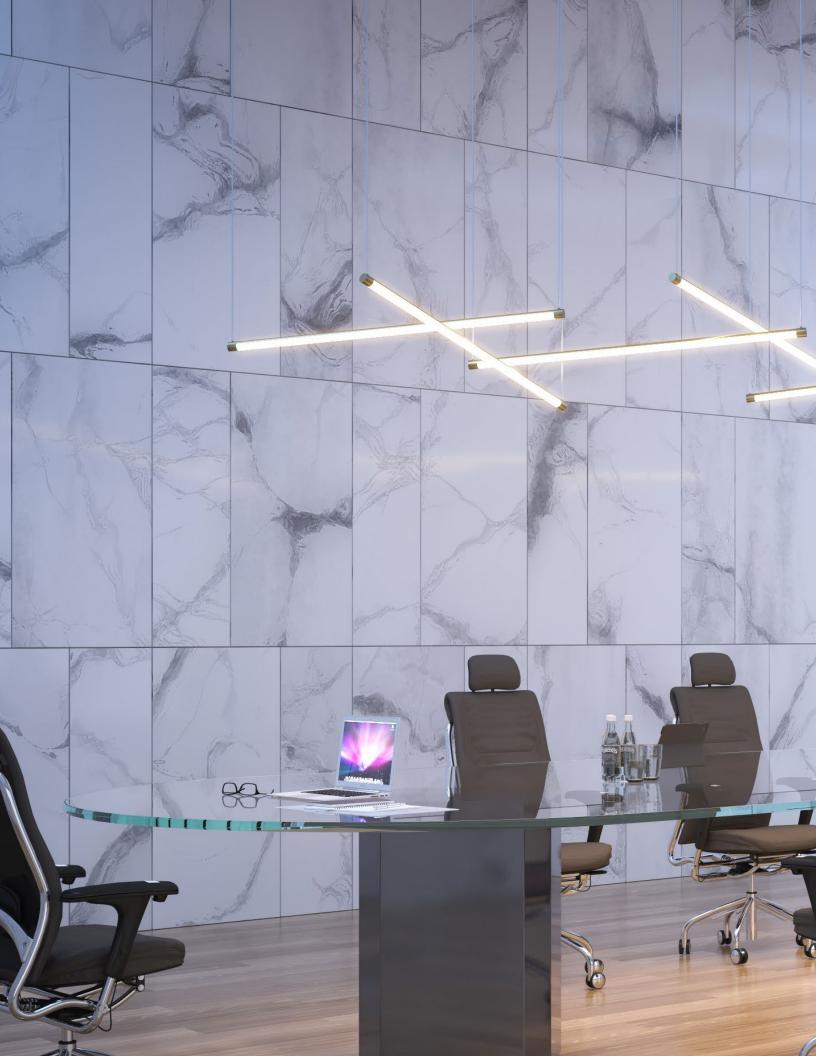

## Tri-PipeLine

A Trifecta of 360 Degree Illumination

Introducing a new dimensional light fixture with refined industrial appeal! Tri-Pipeline Suspension with remote power is an innovative linear LED fixture with three to six channels that can be rotated 360°, allowing you to effortlessly shine the light up for indirect ambient lighting, or downward for task and general illumination, and anywhere in between. Each channel produces clean, uninterrupted beams of light through a diffused white 176° Lens. Illuminate at every angle... create beautiful spaces with task lighting paired with ambient uplight.

 $\textbf{Shown here:} \ \, \textbf{Tri-PipeLine} \ \, \textbf{and PipeLine Linear Suspension in Black}$ 