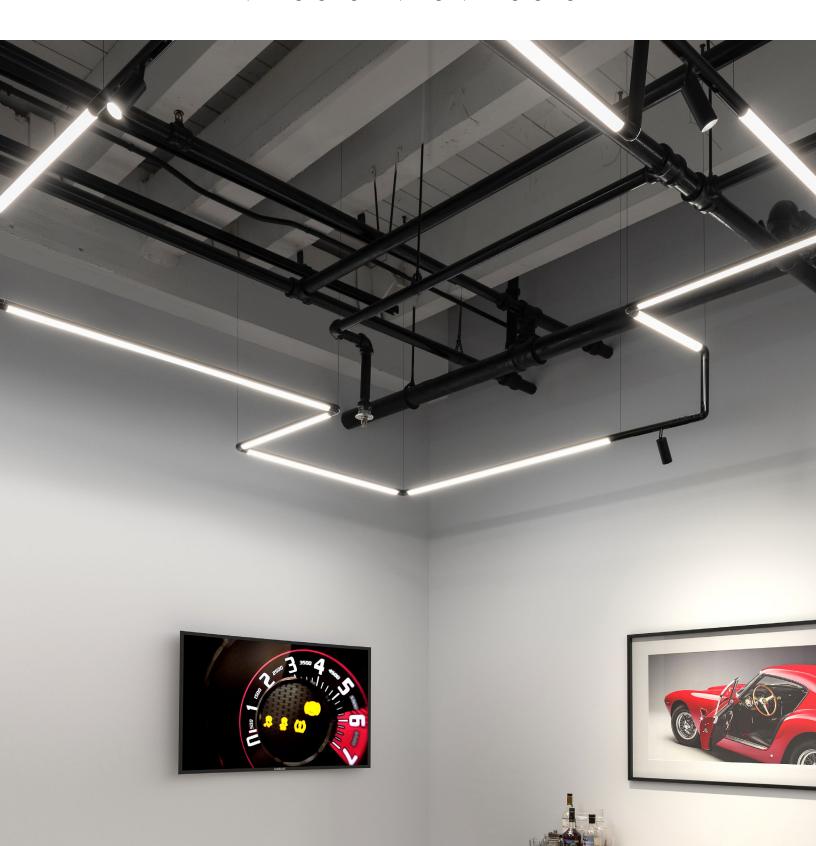

# Tri-Pipeline

## Tri-PipeLine

A Trifecta of 360 Degree Illumination

Introducing a new dimensional light fixture with refined industrial appeal! Tri-Pipeline Suspension with remote power is an innovative linear LED fixture with three to six channels that can be rotated 360°, allowing you to effortlessly shine the light up for indirect ambient lighting, or downward for task and general illumination, and anywhere in between. Each channel produces clean, uninterrupted beams of light through a diffused white 176° Lens. Illuminate at every angle... create beautiful spaces with task lighting paired with ambient uplight.

 $\textbf{Shown here:} \ \, \textbf{Tri-PipeLine} \ \, \textbf{and PipeLine Linear Suspension in Black}$ 