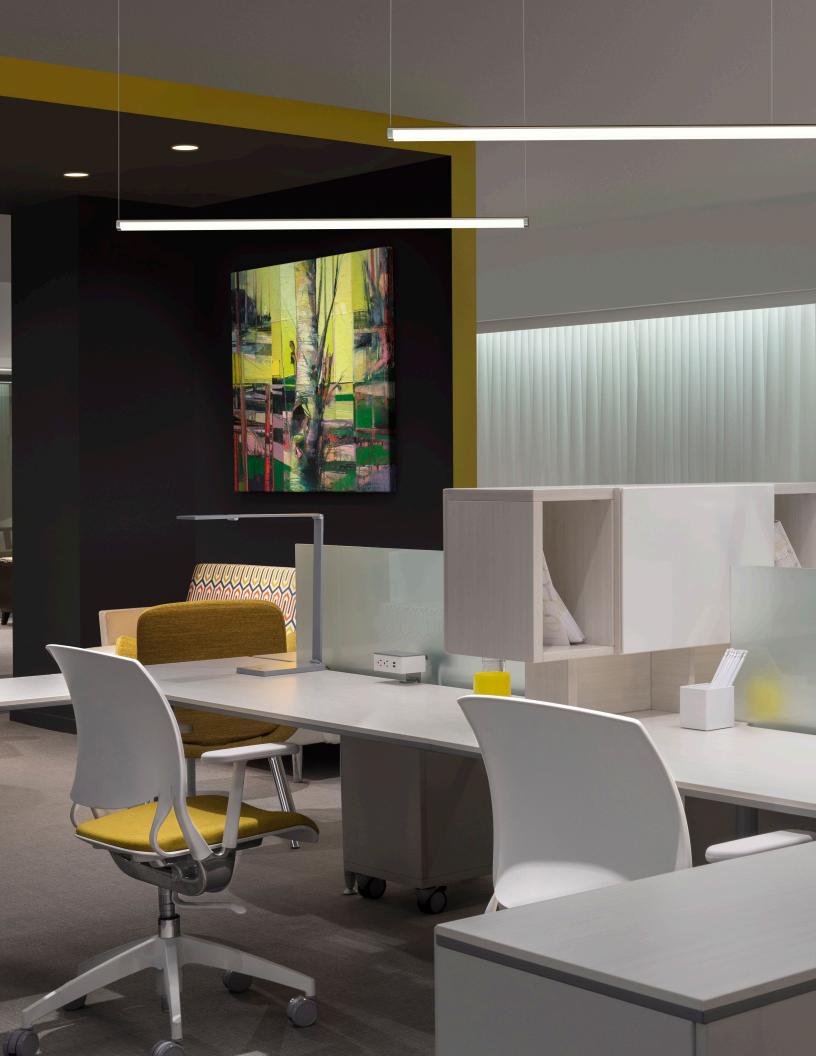

## PipeLine Modular

Design a Unique Lighting Layout

PipeLine Modular is a flexible lighting system featuring a round profile to seamlessly blend in with existing pipes, conduit and vents. The 24 VDC plug-and-play installation makes lighting design easy. Pipeline's design features multiple connector options and light channel lengths making it easy to create, install, and update later! PipeLine delivers a modern industrial look that enhances commercial spaces with high or open ceilings. It features multiple color temperatures to choose from, high CRI, and two warm dim options.

## Suspension

Our patented Pipeline Modular Suspension can turn corners and scale walls while going up and around existing ceiling ducts and vents. The channels rotate 360° for optimal direct or indirect illumination with multiple track head options. Designers can easily create the perfect dimensional lighting layout due to Pipeline Modular's plug-and-play construction.

## PipeLine Track

Embrace the Open Ceiling with Modern Track Lighting

Get sleek, industrial lighting that compliments your environment... easily customize your lighting design with Pipeline 2 Circuit Suspension with adjustable track heads, offered in single and dual circuit options. The uplight creates a clean, uninterrupted indirect beam of light, available in seven standard color temperatures, including Warm Dim 2700K or 3000K that dims down to 2000K. The Pipeline Two Circuit Suspension is compatible with Pure Edge T24 track heads.

**Shown here:** PipeLine Modular Suspension with track heads in White