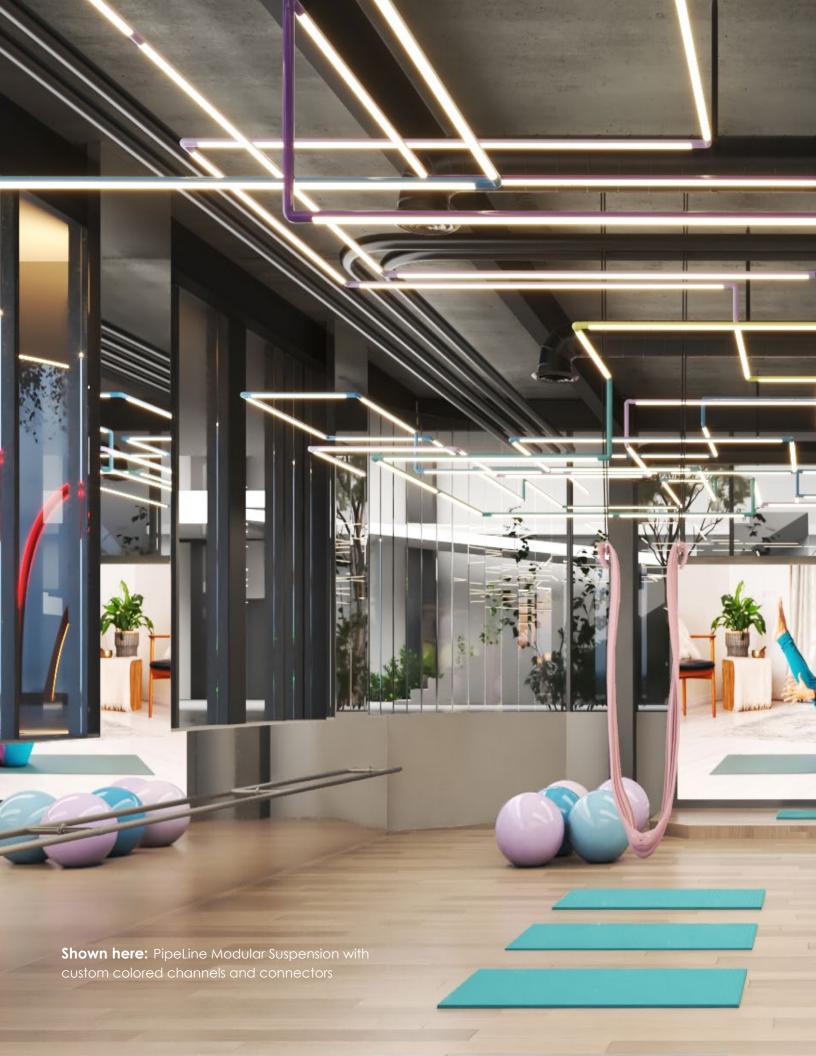

## Design with Your Custom Colors

Pipeline Modular also gives designers the option for customized colored channels and connectors utlizing the RAL color system. This is a truly unique feature that makes Pipeline stand out. Designers can achieve branding at every turn.