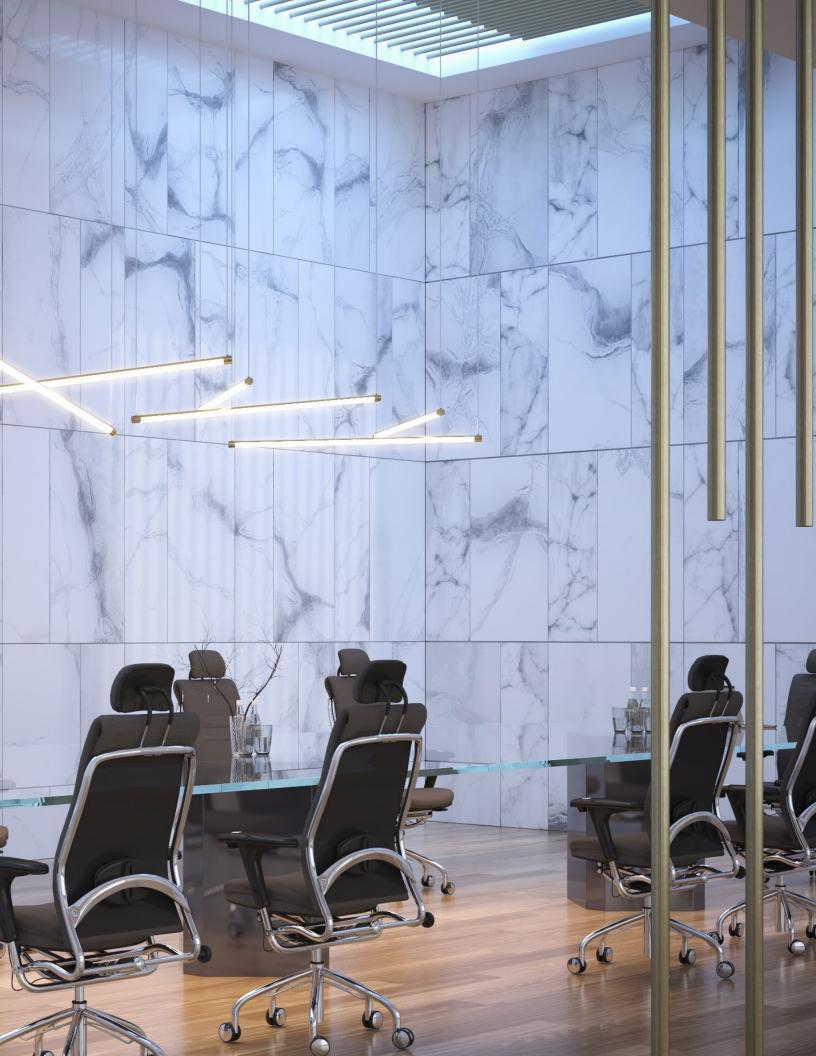

## Tri-PipeLine

A Trifecta of 360 Degree Illumination

Introducing a new dimensional light fixture with refined industrial appeal! Tri-Pipeline Suspension with remote power is an innovative linear LED fixture with three to six channels that can be rotated 360°, allowing you to effortlessly shine the light up for indirect ambient lighting, or downward for task and general illumination, and anywhere in between. Each channel produces clean, uninterrupted beams of light through a diffused white 176° Lens. Illuminate at every angle... create beautiful spaces with task lighting paired with ambient uplight.

 $\textbf{Shown here:} \ \, \textbf{Tri-PipeLine} \ \, \textbf{and PipeLine Linear Suspension in Black}$ 