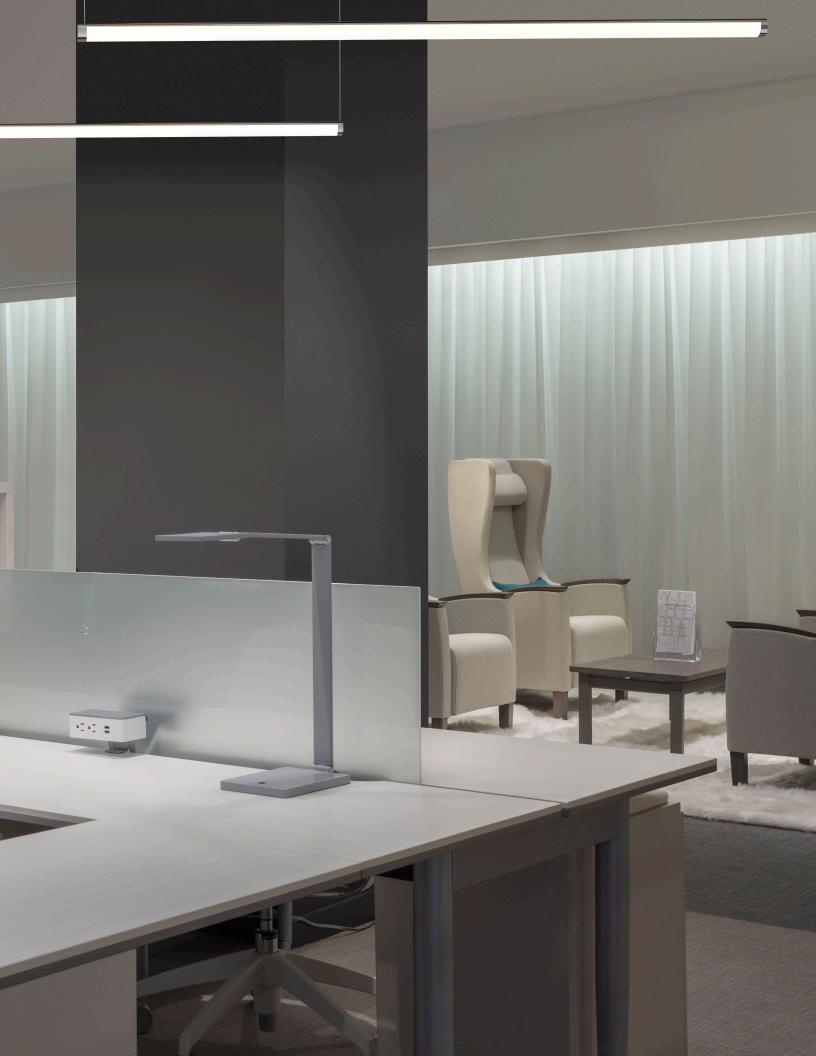

## PipeLine Modular

Design a Unique Lighting Layout

PipeLine Modular is a flexible lighting system featuring a round profile to seamlessly blend in with existing pipes, conduit and vents. The 24 VDC plug-and-play installation makes lighting design easy. Pipeline's design features multiple connector options and light channel lengths making it easy to create, install, and update later! PipeLine delivers a modern industrial look that enhances commercial spaces with high or open ceilings. It features multiple color temperatures to choose from, high CRI, and two warm dim options.

## Suspension

Our patented Pipeline Modular Suspension can turn corners and scale walls while going up and around existing ceiling ducts and vents. The channels rotate 360° for optimal direct or indirect illumination with multiple track head options. Designers can easily create the perfect dimensional lighting layout due to Pipeline Modular's plug-and-play construction.