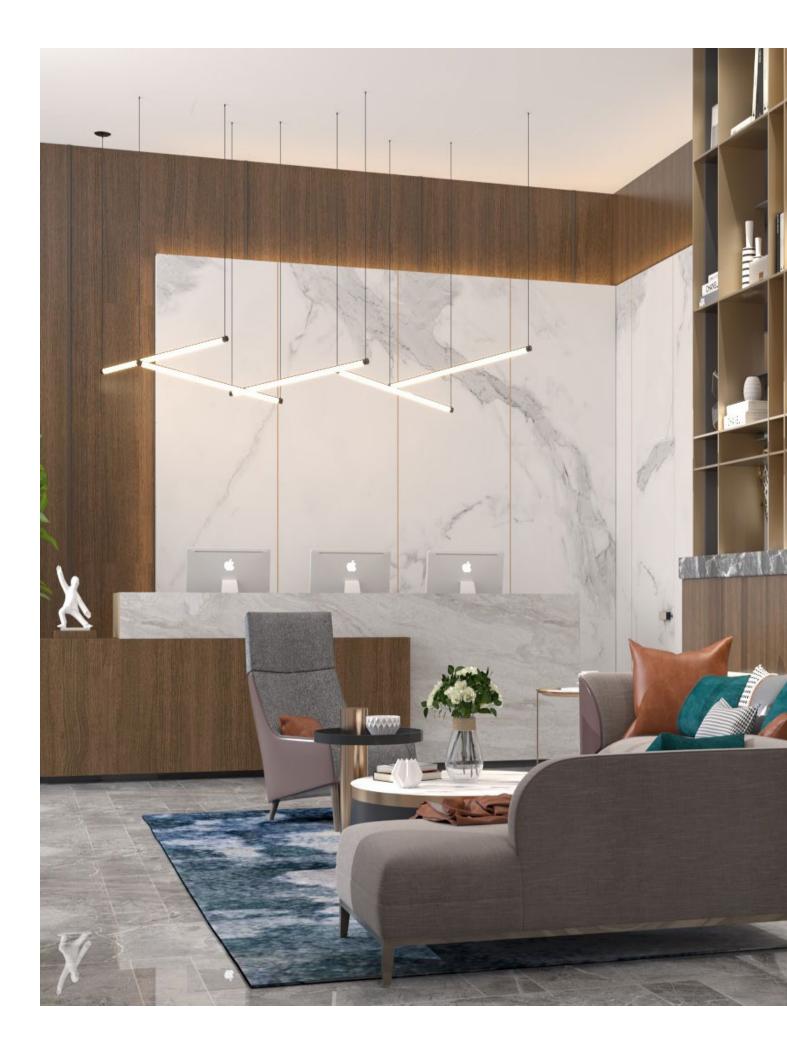

## Tri-PipeLine

A Trifecta of 360 Degree Illumination

Introducing a new dimensional light fixture with refined industrial appeal! Tri-Pipeline Suspension with remote power is an innovative linear LED fixture with three to six channels that can be rotated 360°, allowing you to effortlessly shine the light up for indirect ambient lighting, or downward for task and general illumination, and anywhere in between. Each channel produces clean, uninterrupted beams of light through a diffused white 176° Lens. Illuminate at every angle... create beautiful spaces with task lighting paired with ambient uplight.

 $\textbf{Shown here:} \ \, \textbf{Tri-PipeLine} \ \, \textbf{and PipeLine Linear Suspension in Black}$ 