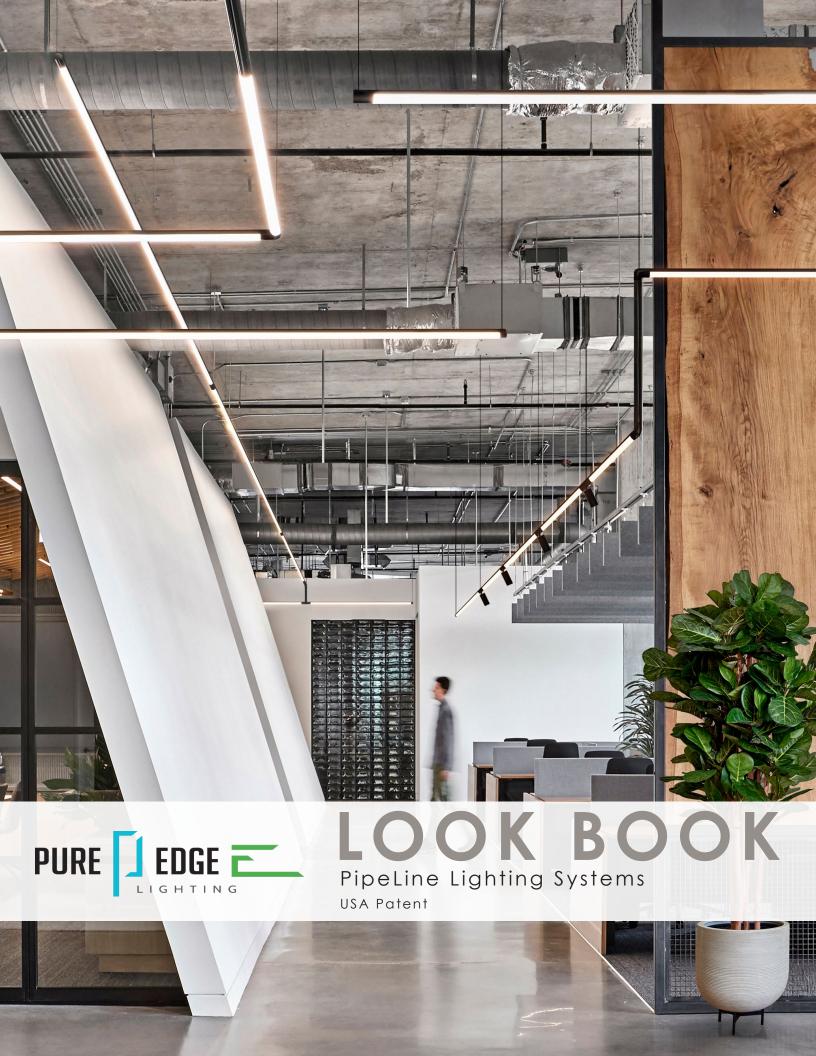

## Pipeline

Designed By Gregory Kay

## PipeLine Modular

Design a Unique Lighting Layout

PipeLine Modular is a flexible lighting system featuring a round profile to seamlessly blend in with existing pipes, conduit and vents. The 24 VDC plug-and-play installation makes lighting design easy. Pipeline's design features multiple connector options and light channel lengths making it easy to create, install, and update later! PipeLine delivers a modern industrial look that enhances commercial spaces with high or open ceilings. It features multiple color temperatures to choose from, high CRI, and two warm dim options.

## Suspension

Our patented Pipeline Modular Suspension can turn corners and scale walls while going up and around existing ceiling ducts and vents. The channels rotate 360° for optimal direct or indirect illumination with multiple track head options. Designers can easily create the perfect dimensional lighting layout due to Pipeline Modular's plug-and-play construction.