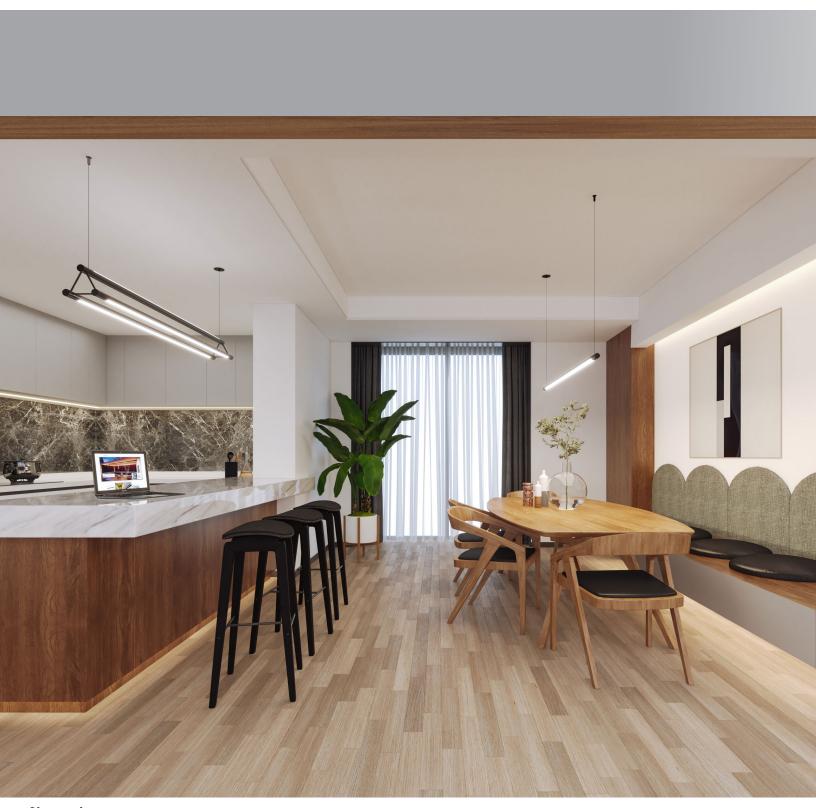

## PipeLine Modular

Design a Unique Lighting Layout

PipeLine Modular is a flexible lighting system featuring a round profile to seamlessly blend in with existing pipes, conduit and vents. The 24 VDC plug-and-play installation makes lighting design easy. Pipeline's design features multiple connector options and light channel lengths making it easy to create, install, and update later! PipeLine delivers a modern industrial look that enhances commercial spaces with high or open ceilings. It features multiple color temperatures to choose from, high CRI, and two warm dim options.

## Suspension

Our patented Pipeline Modular Suspension can turn corners and scale walls while going up and around existing ceiling ducts and vents. The channels rotate 360° for optimal direct or indirect illumination with multiple track head options. Designers can easily create the perfect dimensional lighting layout due to Pipeline Modular's plug-and-play construction.