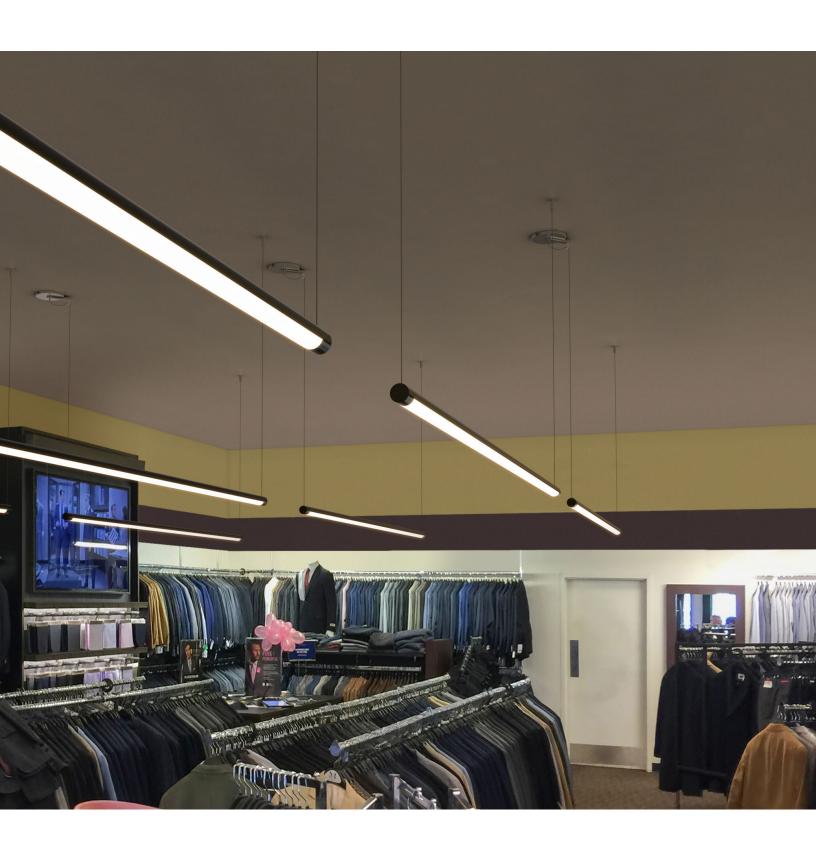

## PipeLine Track

Embrace the Open Ceiling with Modern Track Lighting

Get sleek, industrial lighting that compliments your environment... easily customize your lighting design with Pipeline 2 Circuit Suspension with adjustable track heads, offered in single and dual circuit options. The uplight creates a clean, uninterrupted indirect beam of light, available in seven standard color temperatures, including Warm Dim 2700K or 3000K that dims down to 2000K. The Pipeline Two Circuit Suspension is compatible with Pure Edge T24 track heads.

**Shown here:** PipeLine Modular Suspension with track heads in White