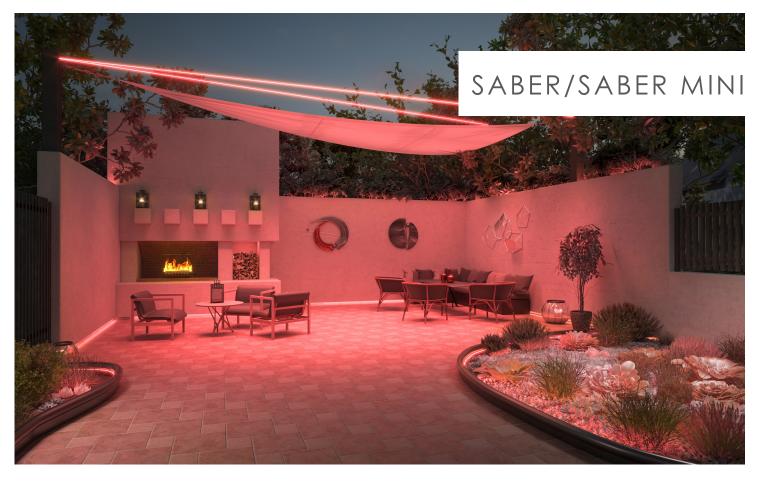

#### Paint the Outdoors with Light

**SABER** 

Saber, the new USA patent-pending lighting system by PureEdge, takes architectural lighting to the next level by creating free-form lighting in outdoor spaces. LED rounded strips of light create soft, glare-free ambient illumination. Saber's 3-dimensional, wet-listed, suspended stream of light

provides ambient illumination in multiple color temperatures, as well as warm dim technology to help create a relaxing environment. Available in Tunable White, RGB, RGB+White and RGB+TW for design flexibility.

Saber Mini features small profile of 0.49" for precise line of vibrant light. Combine Saber and Saber Mini to create a dimensional effect!

SABER MINI