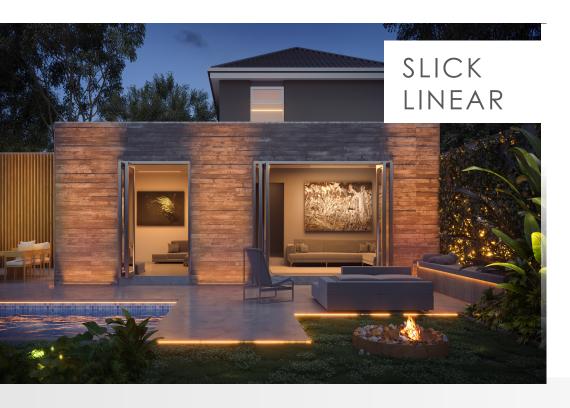

Featuring a rugged design and innovative thermal management, Mini Star can weather the elements with ease.

Slick Linear

Highlights
Texture in the
Environment

Slick Linear from PureEdge
Lighting is a powerful
outdoor lighting solution
in a sleek weatherproof
package. Budget friendly,
less than 1" wide, and
easy to install, the Slick
Linear LED lighting system
provides aesthetic and
functional lighting in
outdoor environments.