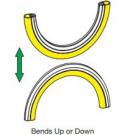

# Highlight and Accentuate with Our Flex Neon Lighting System

Flex Neon provides unlimited creative freedom for lighting indoor and outdoor spaces. Our unique, patent-pending IP67 Rated Up-Down bending or Left-to-Right bending silicone channels create eye-catching landscaping, and indoor/outdoor architectural highlights. Illuminate pools, patios, outdoor structures, interior walls, and coves with LED straight lines or curves. Create evening ambiance with Warm Dim, Tunable White and RGB+TW.