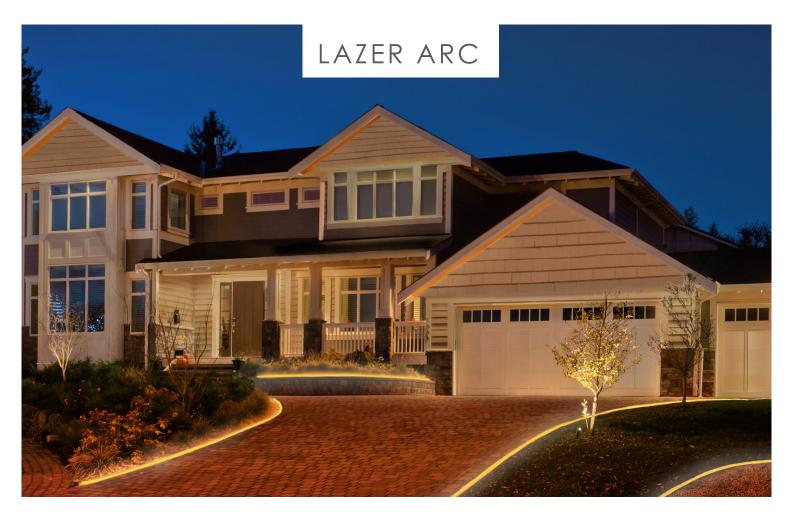

### **NEW PRODUCT**

### Finish Your Landscaping with Contoured Illumination

New! Patent pending Lazer Arc allows you to accent and illuminate pathways and curved structures. Our outdoor rated flexible LED strip features a thin profile and a premium silicone coating which mounts inside a flexible aluminum channel. Design your landscaping with architectural illumination from PureEdge! Available in Tunable White, RGB, Warm Dim, RGB+W and RGB+TW.