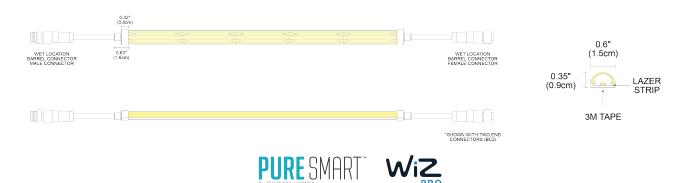

### Finish Your Landscaping with Contoured Illumination

New! Patent pending Lazer Arc allows you to accent and illuminate pathways and curved structures. Our outdoor rated flexible LED strip features a thin profile and a premium silicone coating which mounts inside a flexible aluminum channel. Design your landscaping with architectural illumination from PureEdge! Available in Tunable White, RGB, Warm Dim, RGB+W and RGB+TW.