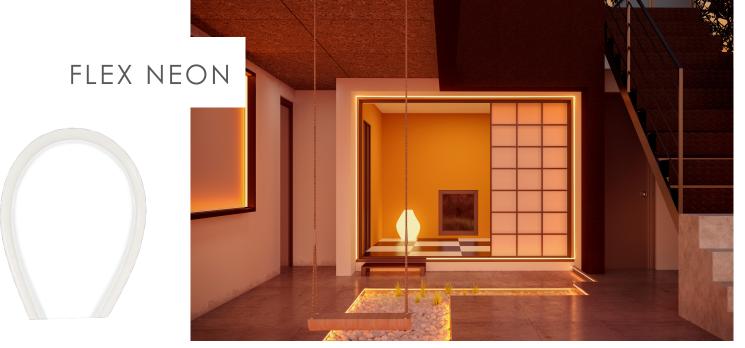

# Highlight and Accentuate with Our Flex Neon Lighting System

Flex Neon provides unlimited creative freedom for lighting indoor and outdoor spaces. Our unique, patent-pending IP67 Rated Up-Down bending or Left-to-Right bending silicone channels create eye-catching landscaping, and indoor/outdoor architectural highlights. Illuminate pools, patios, outdoor structures, interior walls, and coves with LED straight lines or curves. Create evening ambiance with Warm Dim, Tunable White and RGB+TW.