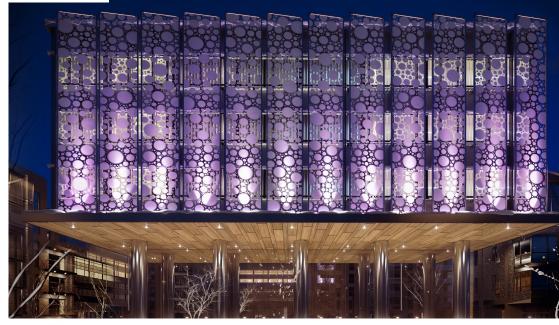

#### Paint the Outdoors with Light

**SABER** 

Saber, the new USA patent-pending lighting system by PureEdge, takes architectural lighting to the next level by creating free-form lighting in outdoor spaces. LED rounded strips of light create soft, glare-free ambient illumination. Saber's 3-dimensional, wet-listed, suspended stream of light

provides ambient illumination in multiple color temperatures, as well as warm dim technology to help create a relaxing environment. Available in Tunable White, RGB, RGB+White and RGB+TW for design flexibility.