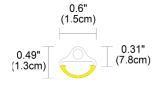

Saber Mini features small profile of 0.49" for precise line of vibrant light. Combine Saber and Saber Mini to create a dimensional effect!

SABER MINI