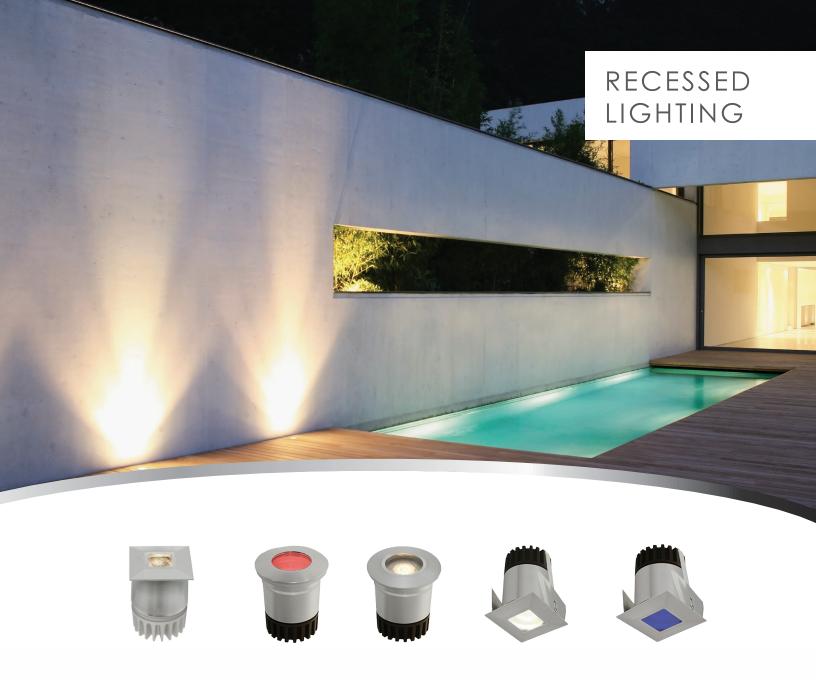

### Rugged Floor and Wall Lighting for Outdoor Environments

Our wall and floor recessed lighting options create beautiful uplight that accentuates both horizontal and vertical surfaces. Create the perfect evening environment with warm white or RGB light. Multiple finishes available with outdoor durability built-in.