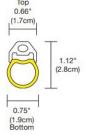

# Highlight and Accentuate with Our Flex Neon Lighting System

Flex Neon provides unlimited creative freedom for lighting indoor and outdoor spaces. Our unique, patent-pending IP67 Rated Up-Down bending or Left-to-Right bending silicone channels create eye-catching landscaping, and indoor/outdoor architectural highlights. Illuminate pools, patios, outdoor structures, interior walls, and coves with LED straight lines or curves. Create evening ambiance with Warm Dim, Tunable White and RGB+TW.

Bends Left to Right or Right to Left