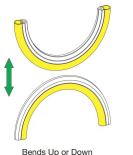

# Highlight and Accentuate with Our Flex Neon Lighting System

Flex Neon provides unlimited creative freedom for lighting indoor and outdoor spaces. Our unique, patent-pending IP67 Rated Up-Down bending or Left-to-Right bending silicone channels create eye-catching landscaping, and indoor/outdoor architectural highlights. Illuminate pools, patios, outdoor structures, interior walls, and coves with LED straight lines or curves. Create evening ambiance with Warm Dim, Tunable White and RGB+TW.